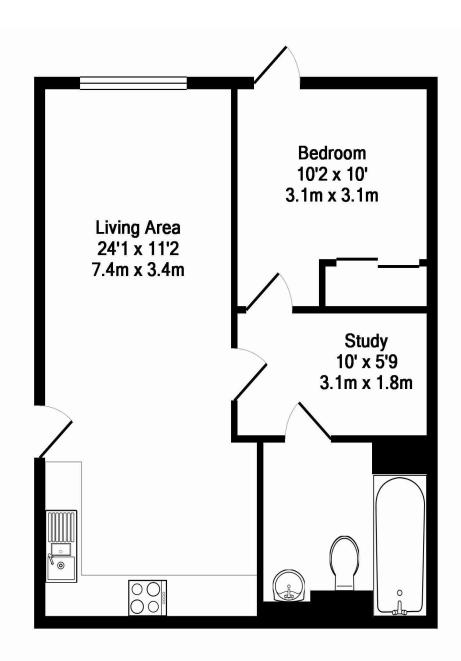

# £1,450 PCM

This one bedroom ground floor apartment with secure underground parking with remote control access is situated in a convenient location for the shopping facilities and Central Line station at South Ruislip with its direct link into the city. The A/M40 is also within easy reach for access to the North and South. Accommodation comprises communal entrance with audio video entry phone system, entrance hallway, double bedroom with fitted wardrobes, study area, bathroom, lounge open plan to kitchen and patio. To the outside there is secure cycle storage and communal gardens.

| • | Purpose | Built A | Apartment |
|---|---------|---------|-----------|
|---|---------|---------|-----------|

Ground Floor

• 24ft Open Plan Living Room/Kitchen

Study

Modern Bathroom/WC

Communal Gardens

## TOTAL APPROX. FLOOR AREA 469 SQ.FT. (43.6 SQ.M.)

Whilst every attempt has been made to ensure the accuracy of the floor plan contained here, measurements of doors, windows, rooms and any other items are approximate and no responsibility is taken for any error, omission, or mis-statement. This plan is for illustrative purposes only and should be used as such by any prospective purchaser. The services, systems and appliances shown have not been tested and no guarantee as to their operability or efficiency can be given