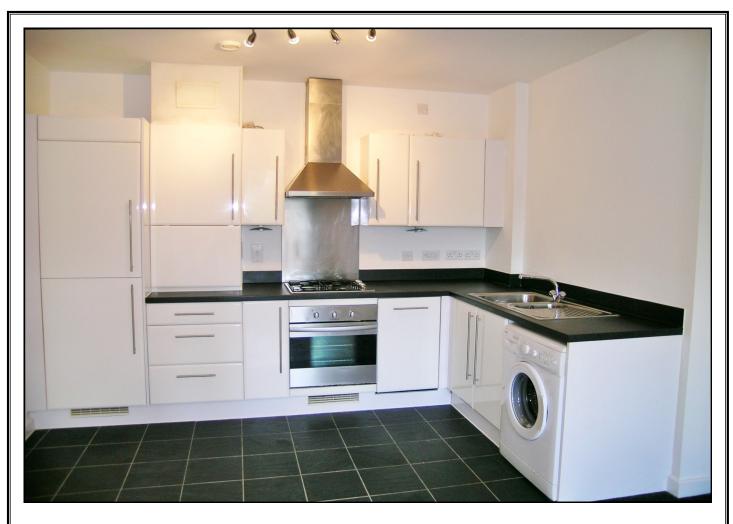

# £1,450 PCM

This one bedroom ground floor apartment with secure underground parking with remote control access is situated in a convenient location for the shopping facilities and Central Line station at South Ruislip with its direct link into the city. The A/M40 is also within easy reach for access to the North and South. Accommodation comprises communal entrance with audio video entry phone system, entrance hallway, double bedroom with fitted wardrobes, study area, bathroom, lounge open plan to kitchen and patio. To the outside there is secure cycle storage and communal gardens.

| • | Purpose | Built A | Apartment |
|---|---------|---------|-----------|
|---|---------|---------|-----------|

Ground Floor

• 24ft Open Plan Living Room/Kitchen

Study

Modern Bathroom/WC

Communal Gardens