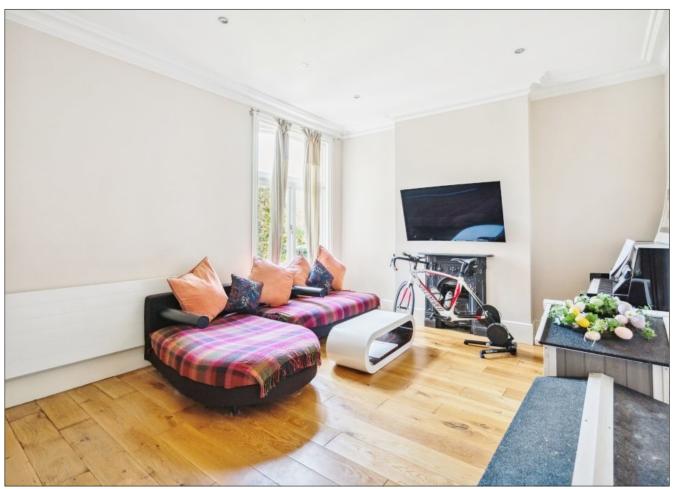

# **NOWER HILL, PINNER VILLAGE, HA5 5QR**

PRICE....£1,250,000 FREEHOLD

This substantial four bedroom, three bathroom Edwardian semi detached house (2185 sq. ft/203 sq. m) has attractive character features including sash windows, cast iron fireplaces and wood flooring. It is ideally located within a short picturesque walk past Tooke Green to the village centre, offering an excellent selection of restaurants, shopping facilities and the train station giving swift access to Central London and the surrounding suburbs. Highly regarded schools including St John Fisher and Nower Hill are under half a mile away. The property offers spacious living accommodation including an 18ft x 16ft living room, a 16ft dining room and a 21ft x 16ft kitchen/family room with Bi-fold doors to the garden. On the first floor there are two double bedrooms benefitting from an en-suite shower rooms, a further double bedroom, and a 9ft bedroom four and a family bath/shower room. Outside the front has off street parking for several cars with an own drive and the 71ft rear garden has a large patio, main lawn and shrub and flowerbed borders. There is excellent scope for a loft conversion and a side/rear extension, making the house future proof for the growing family.