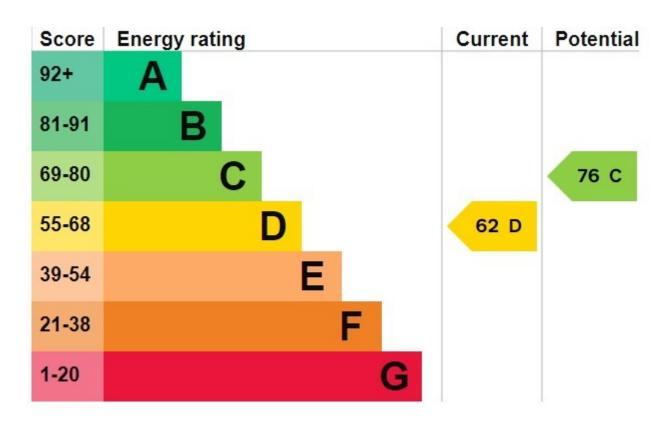

further double bedroom, and a 9ft bedroom four and a family bath/shower room. Outside the front has off street parking for several cars with an own drive and the 71ft rear garden has a large patio, main lawn and shrub and flowerbed borders. There is excellent scope for a loft conversion and a side/rear extension, making the house future proof for the growing family.

The property is offered with no upper chain.





















### **COUNCIL TAX**

London Borough of Harrow - Band G - £3,810.54

## LOCAL SCHOOLS

St John Fisher R.C. Primary School - 0.30 Miles West Lodge Primary School - 0.60 Miles Nower Hill High School - 0.38 Miles Reddiford School - 0.40 Miles

### LOCAL TRANSPORT

Pinner Station (Metropolitan Line) - 0.5 Miles North Harrow Station (Metropolitan Line) - 0.8 Miles





# **Nower Hill**

Approximate Gross Internal Area
Ground Floor = 101.9 sq m / 1,097 sq ft
First Floor = 101.1 sq m / 1,088 sq ft
Total = 203 sq m / 2,185 sq ft



are approximate. Whilst every care is taken in the preparation of this plan, please check all dimensions,

shapes and compass bearings before making any decisions reliant upon them.
© CJ Property Marketing Ltd Produced for David Charles



# For appointments to view please call David Charles 020 8866 0222

All measurements are taken manually and whilst every care is taken with their accuracy they must be considered approximate and should not be relied upon when purchasing carpets or furniture. No responsibility is taken for any error, omission or misunderstanding in these particulars which do not constitute an offer