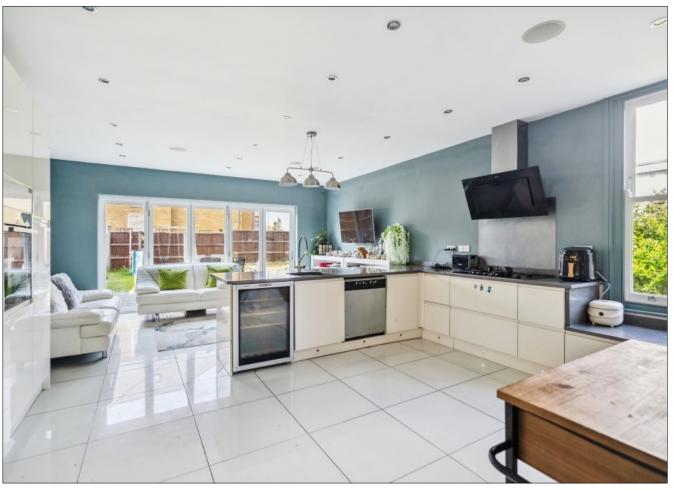

# **NOWER HILL, PINNER VILLAGE, HA5 5QR**

PRICE....£1,250,000 FREEHOLD

This substantial four bedroom, three bathroom Edwardian semi detached house (2185 sq. ft/203 sq. m) has attractive character features including sash windows, cast iron fireplaces and wood flooring. It is ideally located within a short picturesque walk past Tooke Green to the village centre, offering an excellent selection of restaurants, shopping facilities and the train station giving swift access to Central London and the surrounding suburbs. Highly regarded schools including St John Fisher and Nower Hill are under half a mile away. The property offers spacious living accommodation including an 18ft x 16ft living room, a 16ft dining room and a 21ft x 16ft kitchen/family room with Bi-fold doors to the garden. On the first floor there are two double bedrooms benefitting from an en-suite shower rooms, a further double bedroom, and a 9ft bedroom four and a family bath/shower room. Outside the front has off street parking for several cars with an own drive and the 71ft rear garden has a large patio, main lawn and shrub and flowerbed borders. There is excellent scope for a loft conversion and a side/rear extension, making the house future proof for the growing family.