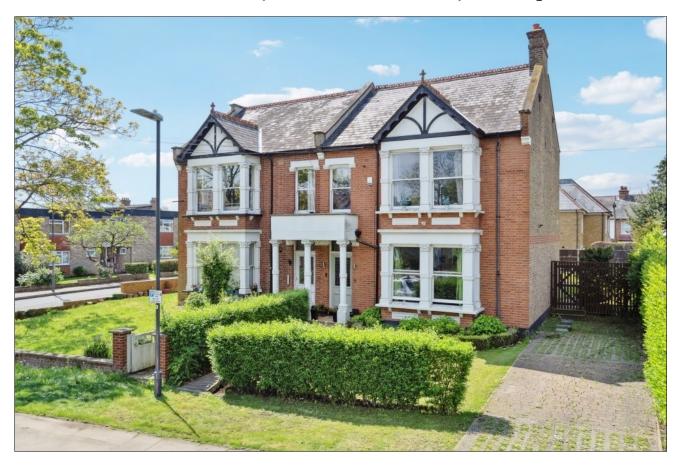

# **NOWER HILL, PINNER VILLAGE, HA5 5QR**

PRICE....£1,250,000 FREEHOLD

This substantial four bedroom, three bathroom Edwardian semi detached house (2185 sq. ft/203 sq. m) has attractive character features including sash windows, cast iron fireplaces and wood flooring. It is ideally located within a short picturesque walk past Tooke Green to the village centre, offering an excellent selection of restaurants, shopping facilities and the train station giving swift access to Central London and the surrounding suburbs. Highly regarded schools including St John Fisher and Nower Hill are under half a mile away. The property offers spacious living accommodation including an 18ft x 16ft living room, a 16ft dining room and a 21ft x 16ft kitchen/family room with Bi-fold doors to the garden. On the first floor there are two double bedrooms benefitting from an en-suite shower rooms, a further double bedroom, and a 9ft bedroom four and a family bath/shower room. Outside the front has off street parking for several cars with an own drive and the 71ft rear garden has a large patio, main lawn and shrub and flowerbed borders. There is excellent scope for a loft conversion and a side/rear extension, making the house future proof for the growing family.