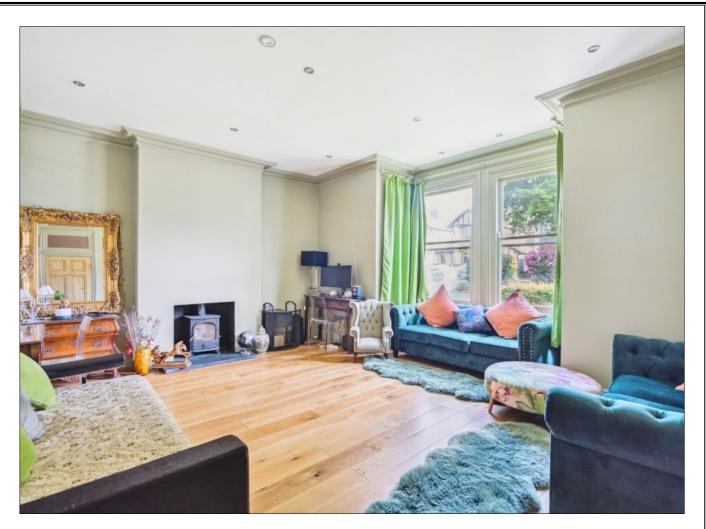

# **NOWER HILL, PINNER VILLAGE, HA5 5QR**

PRICE....£1,250,000 FREEHOLD

This substantial four bedroom, three bathroom Edwardian semi detached house (2185 sq. ft/203 sq. m) has attractive character features including sash windows, cast iron fireplaces and wood flooring. It is ideally located within a short picturesque walk past Tooke Green to the village centre, offering an excellent selection of restaurants, shopping facilities and the train station giving swift access to Central London and the surrounding suburbs. Highly regarded schools including St John Fisher and Nower Hill are under half a mile away. The property offers spacious living accommodation including an 18ft x 16ft living room, a 16ft dining room and a 21ft x 16ft kitchen/family room with Bi-fold doors to the garden. On the first floor there are two double bedrooms benefitting from an en-suite shower rooms, a further double bedroom, and a 9ft bedroom four and a family bath/shower room. Outside the front has off street parking for several cars with an own drive and the 71ft rear garden has a large patio, main lawn and shrub and flowerbed borders. There is excellent scope for a loft conversion and a side/rear extension, making the house future proof for the growing family.