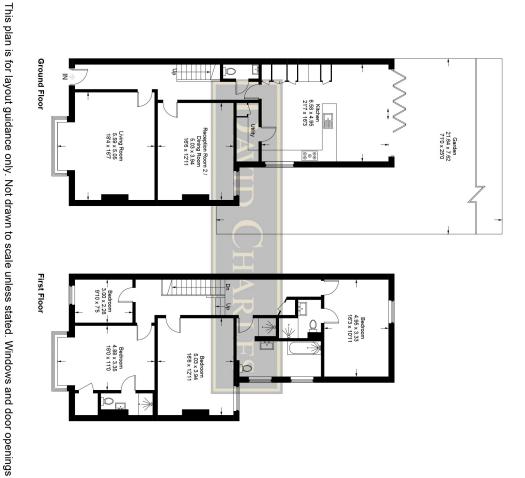

# **Nower Hill**

Approximate Gross Internal Area
Ground Floor = 101.9 sq m / 1,097 sq ft
First Floor = 101.1 sq m / 1,088 sq ft
Total = 203 sq m / 2,185 sq ft

are approximate. Whilst every care is taken in the preparation of this plan, please check all dimensions,

shapes and compass bearings before making any decisions reliant upon them.
© CJ Property Marketing Ltd Produced for David Charles