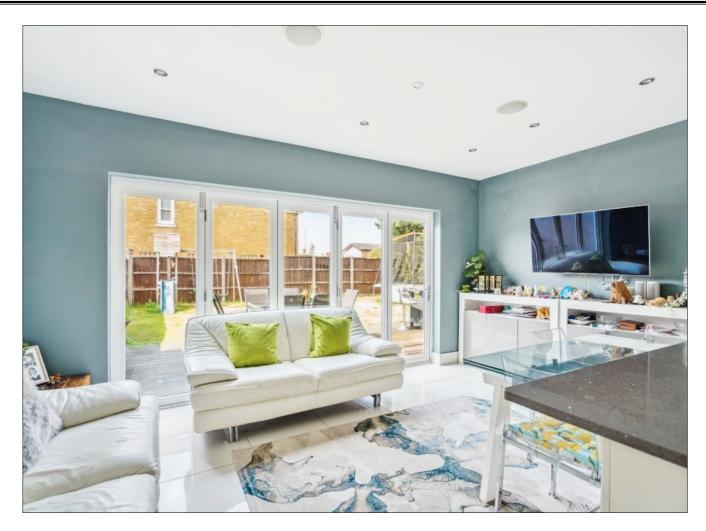

# **NOWER HILL, PINNER VILLAGE, HA5 5QR**

PRICE....£1,250,000 FREEHOLD

This substantial four bedroom, three bathroom Edwardian semi detached house (2185 sq. ft/203 sq. m) has attractive character features including sash windows, cast iron fireplaces and wood flooring. It is ideally located within a short picturesque walk past Tooke Green to the village centre, offering an excellent selection of restaurants, shopping facilities and the train station giving swift access to Central London and the surrounding suburbs. Highly regarded schools including St John Fisher and Nower Hill are under half a mile away. The property offers spacious living accommodation including an 18ft x 16ft living room, a 16ft dining room and a 21ft x 16ft kitchen/family room with Bi-fold doors to the garden. On the first floor there are two double bedrooms benefitting from an en-suite shower rooms, a further double bedroom, and a 9ft bedroom four and a family bath/shower room. Outside the front has off street parking for several cars with an own drive and the 71ft rear garden has a large patio, main lawn and shrub and flowerbed borders. There is excellent scope for a loft conversion and a side/rear extension, making the house future proof for the growing family.