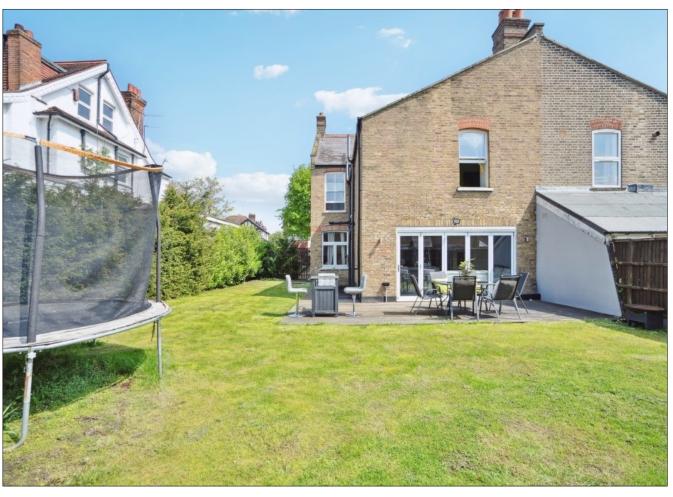

# **NOWER HILL, PINNER VILLAGE, HA5 5QR**

PRICE....£1,250,000 FREEHOLD

This substantial four bedroom, three bathroom Edwardian semi detached house (2185 sq. ft/203 sq. m) has attractive character features including sash windows, cast iron fireplaces and wood flooring. It is ideally located within a short picturesque walk past Tooke Green to the village centre, offering an excellent selection of restaurants, shopping facilities and the train station giving swift access to Central London and the surrounding suburbs. Highly regarded schools including St John Fisher and Nower Hill are under half a mile away. The property offers spacious living accommodation including an 18ft x 16ft living room, a 16ft dining room and a 21ft x 16ft kitchen/family room with Bi-fold doors to the garden. On the first floor there are two double bedrooms benefitting from an en-suite shower rooms, a further double bedroom, and a 9ft bedroom four and a family bath/shower room. Outside the front has off street parking for several cars with an own drive and the 71ft rear garden has a large patio, main lawn and shrub and flowerbed borders. There is excellent scope for a loft conversion and a side/rear extension, making the house future proof for the growing family.