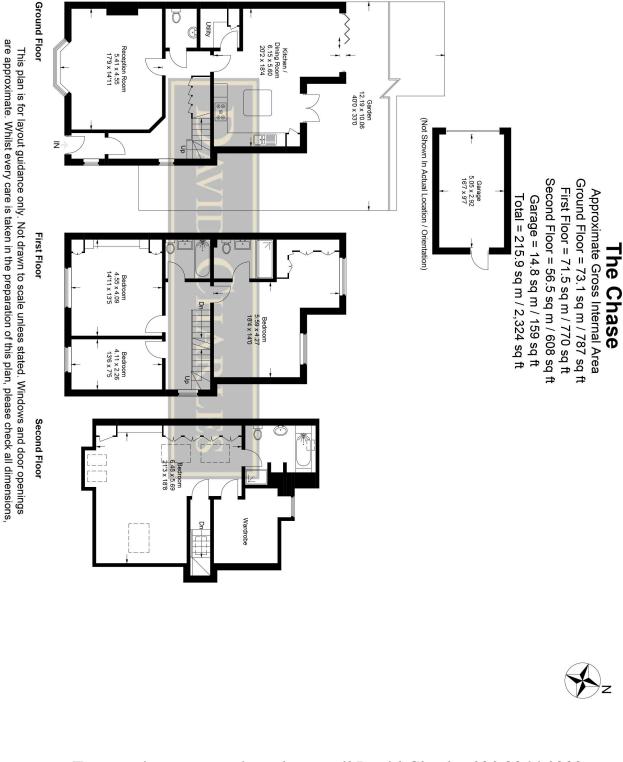

# THE CHASE, PINNER, MIDDLESEX, HA5 5QP

PRICE.....£1,150,000....FREEHOLD

This modern four bedroom semi detached house (2165 sq.ft/201.1 sq.m) is one of only two properties built thirteen years ago to an exceptionally high standard. It is located on a quiet and desirable street within half a mile of the village centre and train station, and walking distance to highly regarded schools. The accommodation is presented in excellent order throughout and includes a large living room with feature fireplace and a 20' x 18' open plan kitchen and dining room with a central island/breakfast bar, granite worktops and a separate utility room and cloakroom. The first floor principle bedroom benefits from a walk-in dressing area with an extensive range of wardrobes and an en-suite bathroom. There is a second double bedroom, bedroom three and a family bathroom. The second floor has an impressive 21' x 18' bedroom with a walk-in dressing room, fitted wardrobes and an en-suite bath/shower room. Outside the 40' x 33' garden has a large patio (ideal for entertaining) and two lawn areas, with space on the side for an extension (STPP) and a garage with own drive. The property is offered with no upper chain.

#### LOCAL TRANSPORT

Pinner Station (Metropolitan Line) - 0.6 Miles

This plan is for layout guidance only. Not drawn to scale unless stated. Windows and door opening are approximate. Whilst every care is taken in the preparation of this plan, please check all dimensic shapes and compass bearings before making any decisions reliant upon them. © CJ Property Marketing Ltd Produced for David Charles