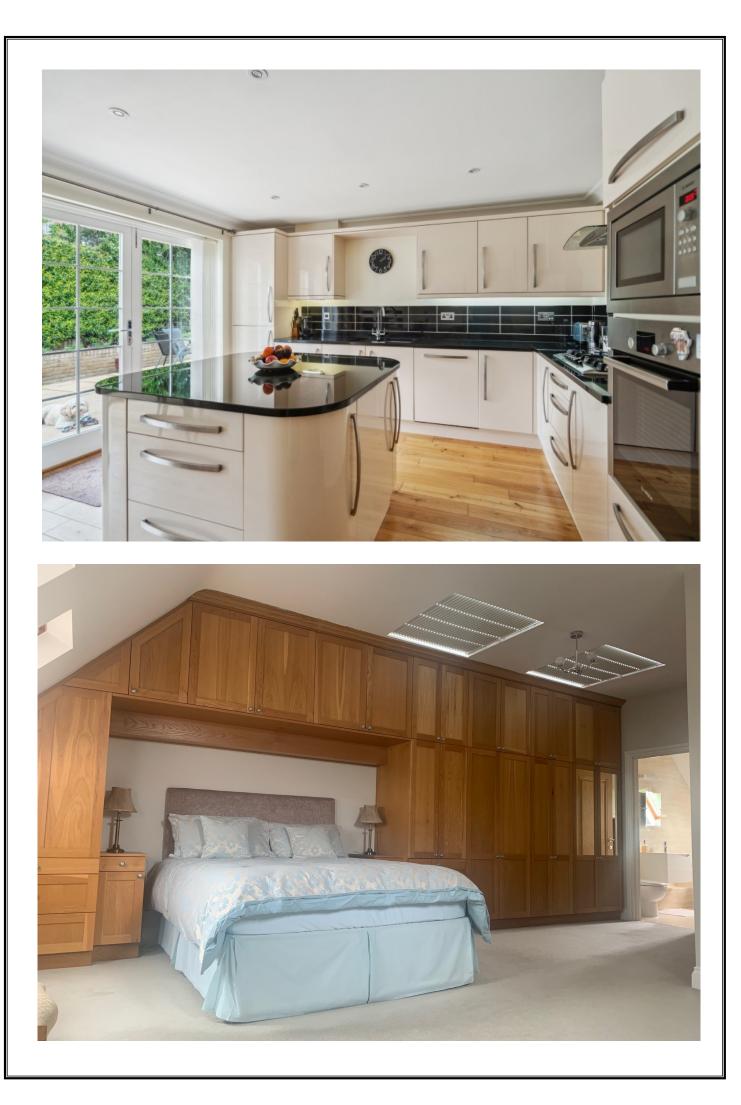

# THE CHASE, PINNER, MIDDLESEX, HA5 5QP

PRICE.....£1,150,000....FREEHOLD

This modern four bedroom semi detached house (2165 sq.ft/201.1 sq.m) is one of only two properties built thirteen years ago to an exceptionally high standard. It is located on a quiet and desirable street within half a mile of the village centre and train station, and walking distance to highly regarded schools. The accommodation is presented in excellent order throughout and includes a large living room with feature fireplace and a 20' x 18' open plan kitchen and dining room with a central island/breakfast bar, granite worktops and a separate utility room and cloakroom. The first floor principle bedroom benefits from a walk-in dressing area with an extensive range of wardrobes and an en-suite bathroom. There is a second double bedroom, bedroom three and a family bathroom. The second floor has an impressive 21' x 18' bedroom with a walk-in dressing room, fitted wardrobes and an en-suite bath/shower room. Outside the 40' x 33' garden has a large patio (ideal for entertaining) and two lawn areas, with space on the side for an extension (STPP) and a garage with own drive. The property is offered with no upper chain.