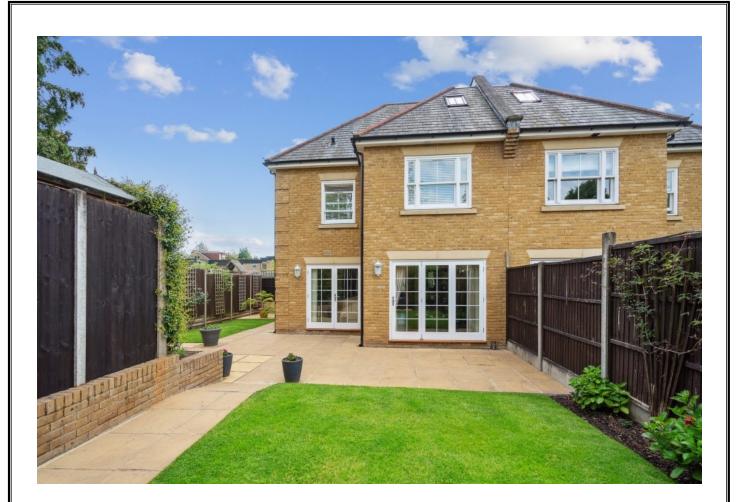

# THE CHASE, PINNER, MIDDLESEX, HA5 5QP

PRICE.....£1,150,000....FREEHOLD

This modern four bedroom semi detached house (2165 sq.ft/201.1 sq.m) is one of only two properties built thirteen years ago to an exceptionally high standard. It is located on a quiet and desirable street within half a mile of the village centre and train station, and walking distance to highly regarded schools. The accommodation is presented in excellent order throughout and includes a large living room with feature fireplace and a 20' x 18' open plan kitchen and dining room with a central island/breakfast bar, granite worktops and a separate utility room and cloakroom. The first floor principle bedroom benefits from a walk-in dressing area with an extensive range of wardrobes and an en-suite bathroom. There is a second double bedroom, bedroom three and a family bathroom. The second floor has an impressive 21' x 18' bedroom with a walk-in dressing room, fitted wardrobes and an en-suite bath/shower room. Outside the 40' x 33' garden has a large patio (ideal for entertaining) and two lawn areas, with space on the side for an extension (STPP) and a garage with own drive. The property is offered with no upper chain.