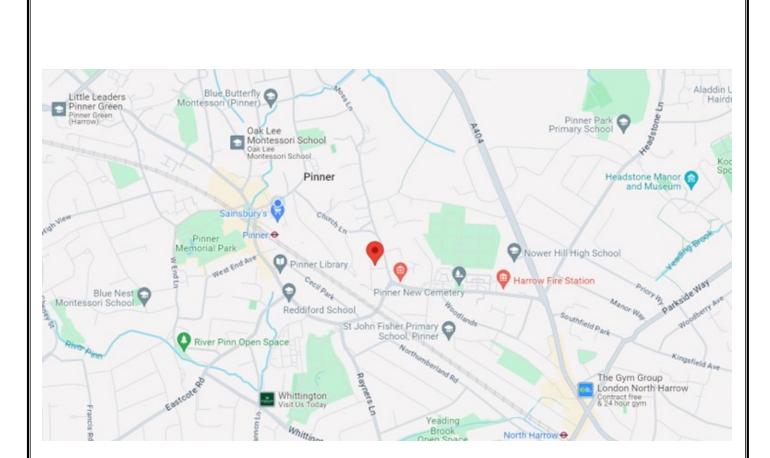

#### LOCAL SCHOOLS

Reddiford School - 0.18 Miles St. John Fisher Catholic Primary School - 0.27 Miles Nower Hill High School - 0.41 Miles Pinner High School - 1.04 Miles

#### LOCAL TRANSPORT

Pinner Station (Metropolitan Line) - 0.6 Miles

This plan is for layout guidance only. Not drawn to scale unless stated. Windows and door opening are approximate. Whilst every care is taken in the preparation of this plan, please check all dimensic shapes and compass bearings before making any decisions reliant upon them. © CJ Property Marketing Ltd Produced for David Charles