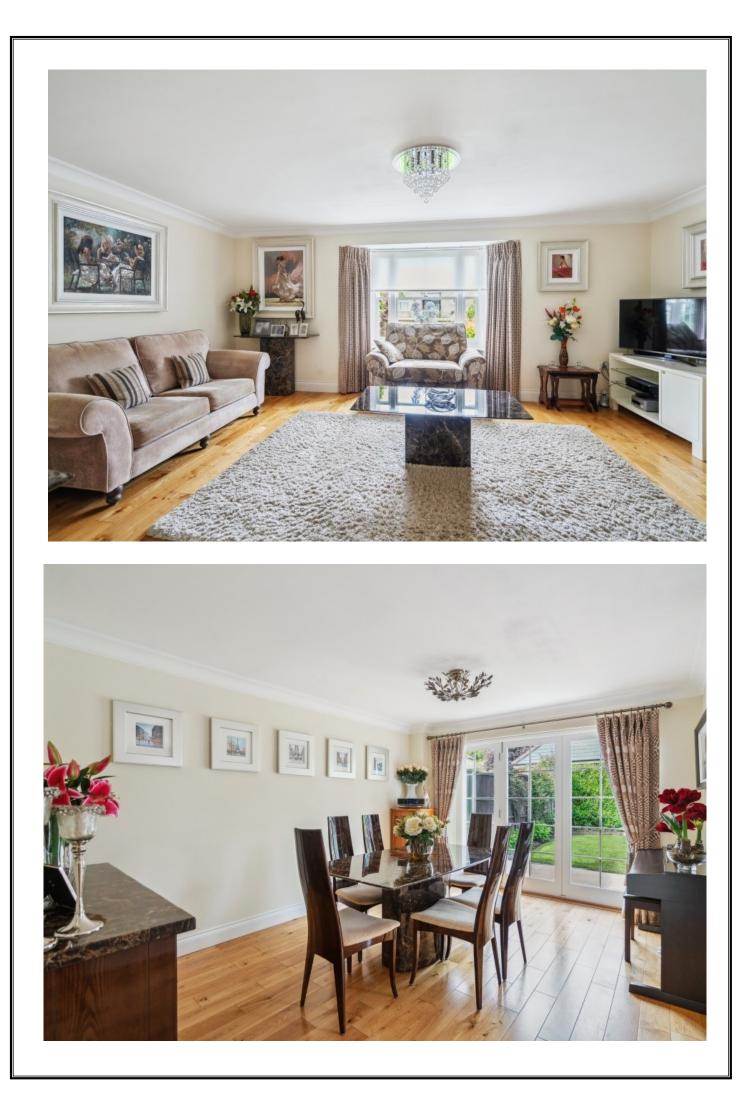

# THE CHASE, PINNER, MIDDLESEX, HA5 5QP

PRICE.....£1,150,000....FREEHOLD

This modern four bedroom semi detached house (2165 sq.ft/201.1 sq.m) is one of only two properties built thirteen years ago to an exceptionally high standard. It is located on a quiet and desirable street within half a mile of the village centre and train station, and walking distance to highly regarded schools. The accommodation is presented in excellent order throughout and includes a large living room with feature fireplace and a 20' x 18' open plan kitchen and dining room with a central island/breakfast bar, granite worktops and a separate utility room and cloakroom. The first floor principle bedroom benefits from a walk-in dressing area with an extensive range of wardrobes and an en-suite bathroom. There is a second double bedroom, bedroom three and a family bathroom. The second floor has an impressive 21' x 18' bedroom with a walk-in dressing room, fitted wardrobes and an en-suite bath/shower room. Outside the 40' x 33' garden has a large patio (ideal for entertaining) and two lawn areas, with space on the side for an extension (STPP) and a garage with own drive. The property is offered with no upper chain.