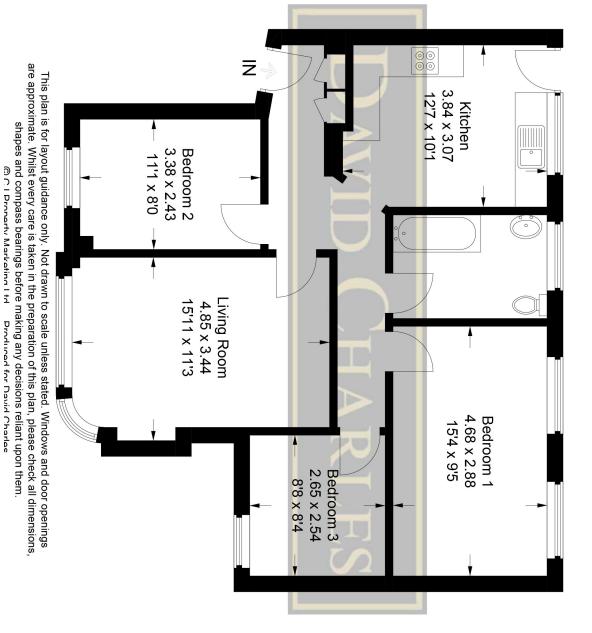

## CAPEL GARDENS, PINNER, MIDDLESEX, HA5 5RG

PRICE....£365,000....SHARE OF FREEHOLD

This well presented ground floor three bedroom apartment (74.8 sq.m/805 sq.ft) is set within this impressive art deco development set back off Pinner Road which is ideally situated within walking distance to Nower Hill High School, St John Fisher Primary School and Pinner Park Primary School (All Ofsted Outstanding), as well as being situated 0.8 miles from Pinner Metropolitan Line Station and 0.7 miles from North Harrow Metropolitan Line Station. The accommodation comprises of three bedrooms, 15'11ft living room, 12'7ft fitted kitchen and family bathroom. The property also benefits from a share of freehold, a garage in block, residents parking and long lease.

Ground Rent £5.00 per annum

Approximate Gross Internal Area = 74.8 sq m / 805 sq ft