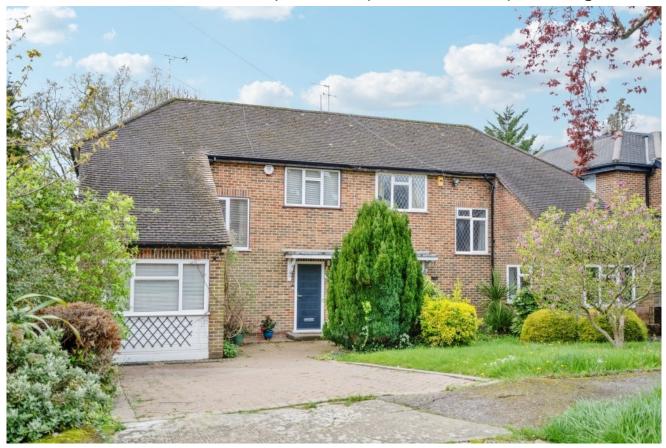

## NORMAN CRESCENT, PINNER, MIDDLESEX, HA5 3QH

PRICE....£895,000....FREEHOLD

A well presented four double bedroom semi detached family house (123.9 sq.m/1,334 sq.ft) is set in this quiet crescent off Blythwood Road within the school catchment areas of Pinner Wood Primary School & Grimsdyke Primary School (both Ofsted Outstanding) and is located within easy reach of both Pinner Village and Hatch End Broadway with their vast array of shops, restaurants, coffee houses, supermarkets and Pinner Metropolitan Line Tube Station and Hatch End Overground Station. The accommodation comprises of an entrance hall with wooden flooring, 'L shaped' 24'3ft Reception Room with double French doors to garden, dual aspect 17'7ft dining room, 12'4ft modern fitted kitchen, and a guest WC. On the first floor there are four double bedrooms and family bathroom/WC. Outside there is off street parking for one to two cars and a 74ft south west aspect rear garden which is mainly laid to lawn with mature shrub and flower borders.