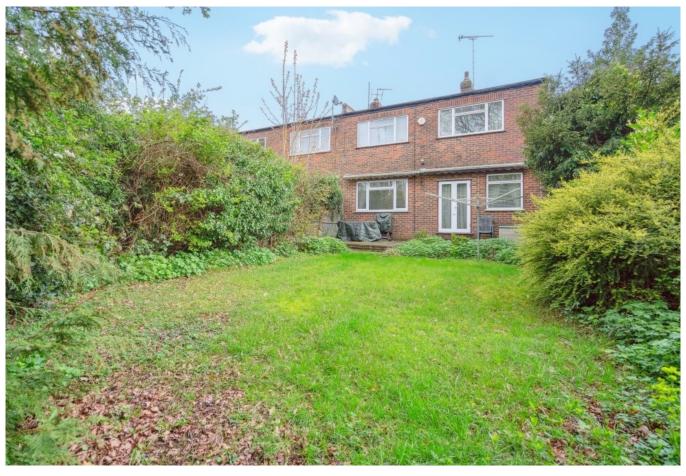

## NORMAN CRESCENT, PINNER, MIDDLESEX, HA5 3QH

PRICE....£895,000....FREEHOLD

A well presented four double bedroom semi detached family house (123.9 sq.m/1,334 sq.ft) is set in this quiet crescent off Blythwood Road within the school catchment areas of Pinner Wood Primary School & Grimsdyke Primary School (both Ofsted Outstanding) and is located within easy reach of both Pinner Village and Hatch End Broadway with their vast array of shops, restaurants, coffee houses, supermarkets and Pinner Metropolitan Line Tube Station and Hatch End Overground Station. The accommodation comprises of an entrance hall with wooden flooring, 'L shaped' 24'3ft Reception Room with double French doors to garden, dual aspect 17'7ft dining room, 12'4ft modern fitted kitchen, and a guest WC. On the first floor there are four double bedrooms and family bathroom/WC. Outside there is off street parking for one to two cars and a 74ft south west aspect rear garden which is mainly laid to lawn with mature shrub and flower borders.