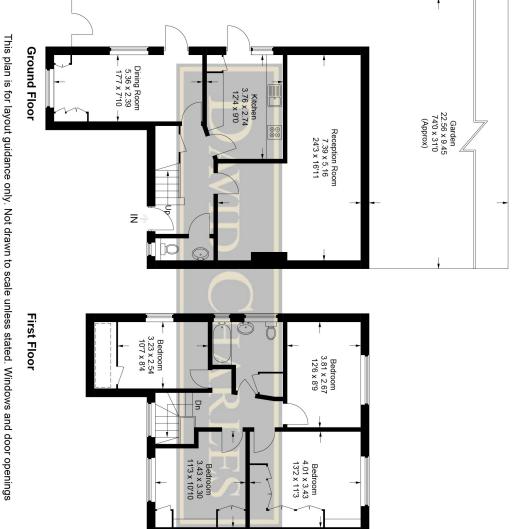

## NORMAN CRESCENT, PINNER, MIDDLESEX, HA5 3QH

PRICE....£895,000....FREEHOLD

A well presented four double bedroom semi detached family house (123.9 sq.m/1,334 sq.ft) is set in this quiet crescent off Blythwood Road within the school catchment areas of Pinner Wood Primary School & Grimsdyke Primary School (both Ofsted Outstanding) and is located within easy reach of both Pinner Village and Hatch End Broadway with their vast array of shops, restaurants, coffee houses, supermarkets and Pinner Metropolitan Line Tube Station and Hatch End Overground Station. The accommodation comprises of an entrance hall with wooden flooring, 'L shaped' 24'3ft Reception Room with double French doors to garden, dual aspect 17'7ft dining room, 12'4ft modern fitted kitchen, and a guest WC. On the first floor there are four double bedrooms and family bathroom/WC. Outside there is off street parking for one to two cars and a 74ft south west aspect rear garden which is mainly laid to lawn with mature shrub and flower borders.

# Norman Crescent

Approximate Gross Internal Area Ground Floor = 63.9 sq m / 688 sq ft First Floor = 60.0 sq m / 646 sq ft Total = 123.9 sq m / 1,334 sq ft

are approximate. Whilst every care is taken in the preparation of this plan, please check all dimensions

shapes and compass bearings before making any decisions reliant upon them.
© CJ Property Marketing Ltd Produced for David Charles