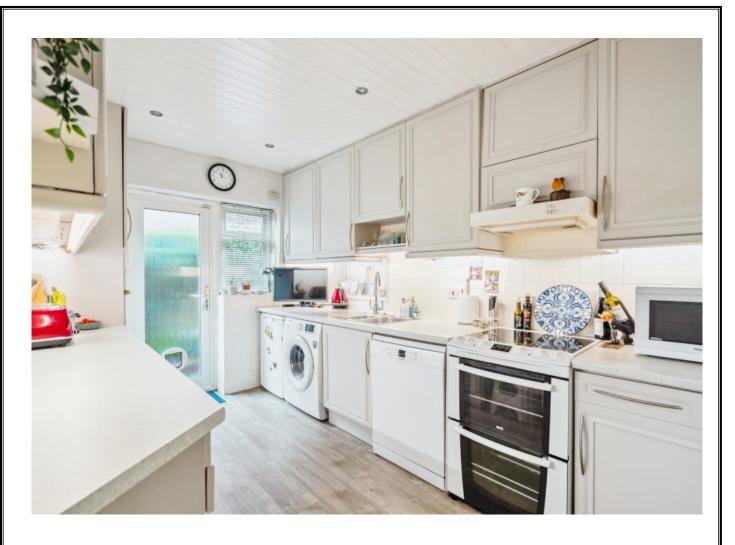

## NORMAN CRESCENT, PINNER, MIDDLESEX, HA5 3QH

PRICE....£895,000....FREEHOLD

A well presented four double bedroom semi detached family house (123.9 sq.m/1,334 sq.ft) is set in this quiet crescent off Blythwood Road within the school catchment areas of Pinner Wood Primary School & Grimsdyke Primary School (both Ofsted Outstanding) and is located within easy reach of both Pinner Village and Hatch End Broadway with their vast array of shops, restaurants, coffee houses, supermarkets and Pinner Metropolitan Line Tube Station and Hatch End Overground Station. The accommodation comprises of an entrance hall with wooden flooring, 'L shaped' 24'3ft Reception Room with double French doors to garden, dual aspect 17'7ft dining room, 12'4ft modern fitted kitchen, and a guest WC. On the first floor there are four double bedrooms and family bathroom/WC. Outside there is off street parking for one to two cars and a 74ft south west aspect rear garden which is mainly laid to lawn with mature shrub and flower borders.