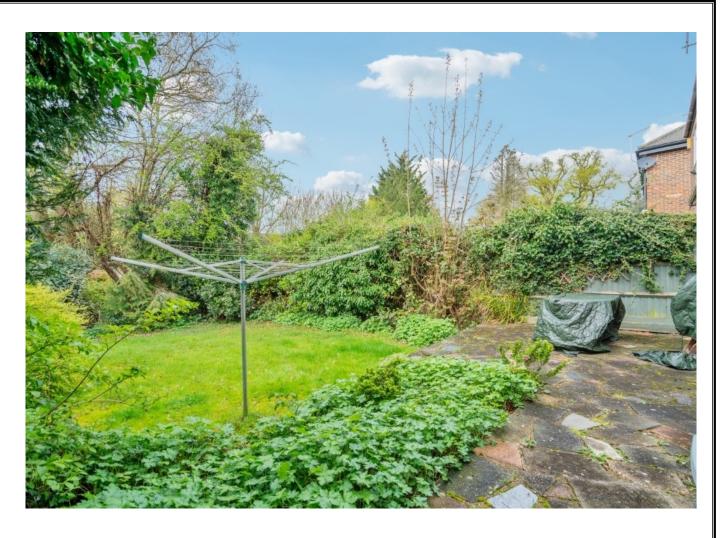

## NORMAN CRESCENT, PINNER, MIDDLESEX, HA5 3QH

PRICE....£895,000....FREEHOLD

A well presented four double bedroom semi detached family house (123.9 sq.m/1,334 sq.ft) is set in this quiet crescent off Blythwood Road within the school catchment areas of Pinner Wood Primary School & Grimsdyke Primary School (both Ofsted Outstanding) and is located within easy reach of both Pinner Village and Hatch End Broadway with their vast array of shops, restaurants, coffee houses, supermarkets and Pinner Metropolitan Line Tube Station and Hatch End Overground Station. The accommodation comprises of an entrance hall with wooden flooring, 'L shaped' 24'3ft Reception Room with double French doors to garden, dual aspect 17'7ft dining room, 12'4ft modern fitted kitchen, and a guest WC. On the first floor there are four double bedrooms and family bathroom/WC. Outside there is off street parking for one to two cars and a 74ft south west aspect rear garden which is mainly laid to lawn with mature shrub and flower borders.