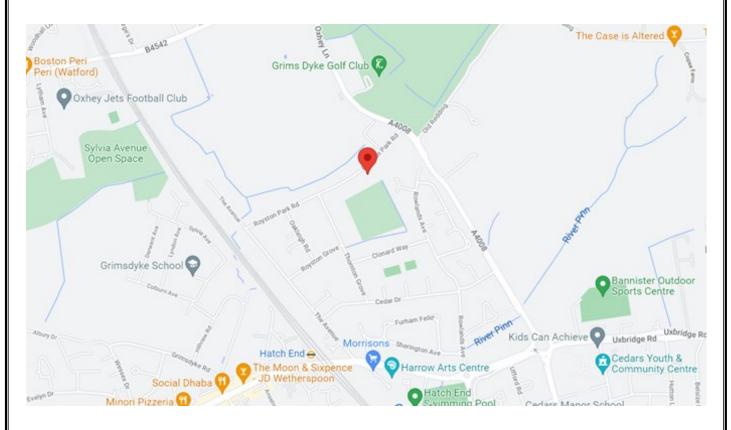

#### LOCAL SCHOOLS

Grimsdyke School - 0.61 miles St Teresa's Catholic Primary School & Nursery - 0.92 miles Hatch End High School - 0.82 miles Bentley Wood High School - 1.35 miles

#### LOCAL TRANSPORT

Hatch End Station - 0.9 miles Pinner Station (Metropolitan Line) - 2.5 miles

This plan is for layout guidance only. Not drawn to scale unless stated. Windows and door openings are approximate. Whilst every care is taken in the preparation of this plan, please check all dimensions, shapes and compass bearings before making any decisions reliant upon them. © CJ Property Marketing Ltd Produced for David Charles