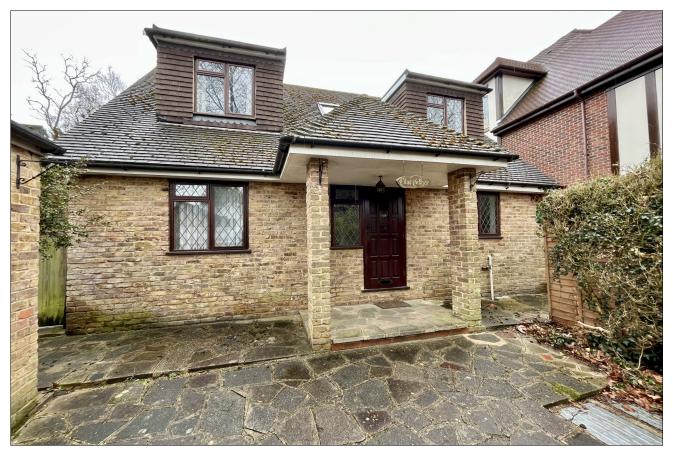

## **ROYSTON PARK ROAD, HATCH END, MIDDLESEX, HA5 4AF**

GUIDE PRICE....£685,000....FREEHOLD

This three double bedroom, two bathroom, detached chalet house (1251 sq ft/116.3 sq m) is located on one of Hatch End's premier roads within walking distance of The Broadway offering a wide selection of shops, restaurants and the Overground train station (Euston in 25 minutes). There is a 17' living room, a separate dining room/bedroom three, a 13' kitchen and a ground floor bathroom. The first floor has two double bedrooms with fitted wardrobes and a second family bathroom. Outside there is a secluded rear and side garden and a detached garage with own drive. It would be an ideal purchase for a couple scaling down from a larger house in the area, wanting a prime location and flexible living accommodation. Offered with no upper chain.