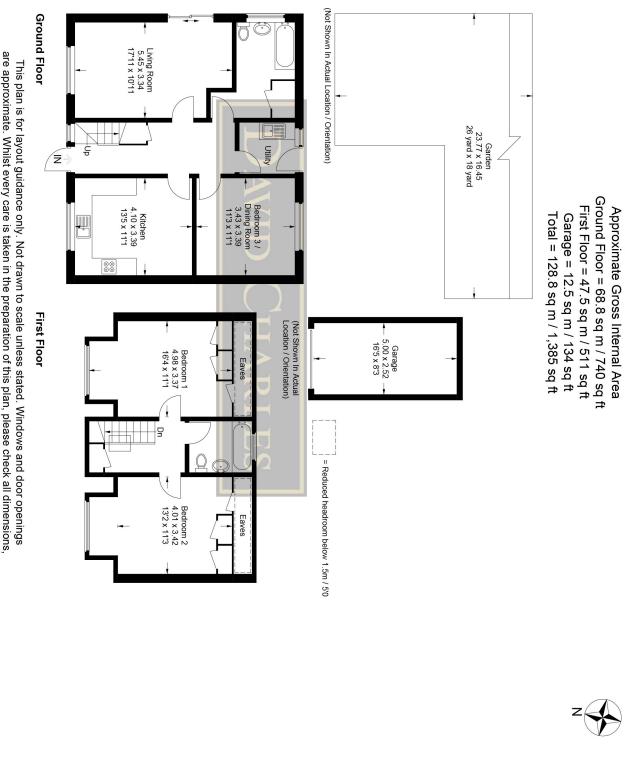

## **ROYSTON PARK ROAD, HATCH END, MIDDLESEX, HA5 4AF**

GUIDE PRICE....£685,000....FREEHOLD

This three double bedroom, two bathroom, detached chalet house (1251 sq ft/116.3 sq m) is located on one of Hatch End's premier roads within walking distance of The Broadway offering a wide selection of shops, restaurants and the Overground train station (Euston in 25 minutes). There is a 17' living room, a separate dining room/bedroom three, a 13' kitchen and a ground floor bathroom. The first floor has two double bedrooms with fitted wardrobes and a second family bathroom. Outside there is a secluded rear and side garden and a detached garage with own drive. It would be an ideal purchase for a couple scaling down from a larger house in the area, wanting a prime location and flexible living accommodation. Offered with no upper chain.

#### LOCAL TRANSPORT

Hatch End Station - 0.9 miles Pinner Station (Metropolitan Line) - 2.5 miles

This plan is for layout guidance only. Not drawn to scale unless stated. Windows and door openings are approximate. Whilst every care is taken in the preparation of this plan, please check all dimensions, shapes and compass bearings before making any decisions reliant upon them. © CJ Property Marketing Ltd Produced for David Charles