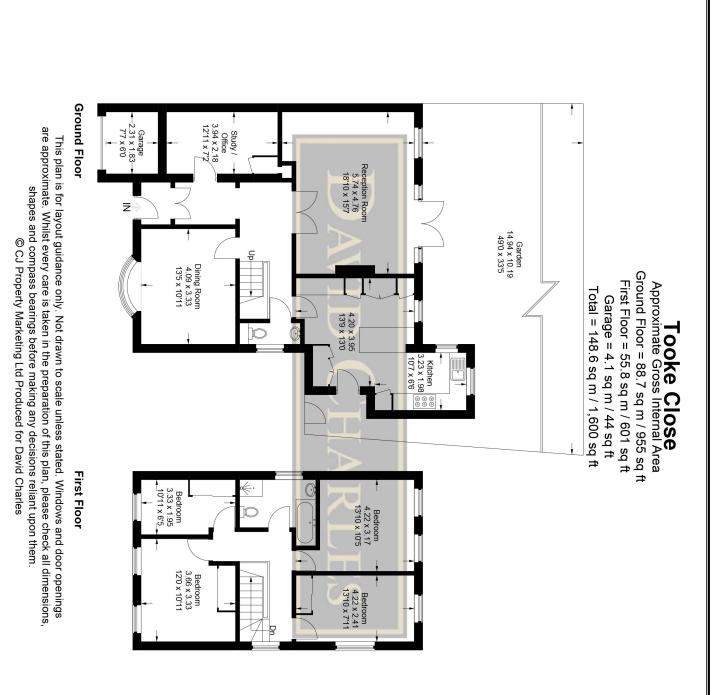

#### TOOKE CLOSE, PINNER, MIDDLESEX, HA5 4TJ

PRICE....£999,950....FREEHOLD

This bright and well presented four bedroom detached family house (1,600 sq.ft/148.6 sq.m) which has been modernised to a high standard throughout, is located in this quiet residential cul de sac off Woodhall Drive, within the school catchment areas of both Pinner Wood Primary School & Grimsdyke School (both Ofsted Outstanding). Both Pinner Village and Hatch End are within easy reach with their vast array of shops, restaurants, coffee houses, supermarkets and Pinner Metropolitan Line Tube Station and Hatch End Overground Train Station. The accommodation comprises of entrance porch with double doors to an 'L' shaped entrance hall, 18'10ft reception room, 13'5ft dining room, extended luxury kitchen, 12'11ft office/study and guest WC. On the first floor there are four bedrooms and a luxury family bath/shower room. Outside there is an own drive with off street parking for one car and a 49ft east backing rear garden which is mainly laid to lawn with shrub and flower borders. The property benefits from being sold with a complete upper chain and further extension potential (subject to planning permissions).