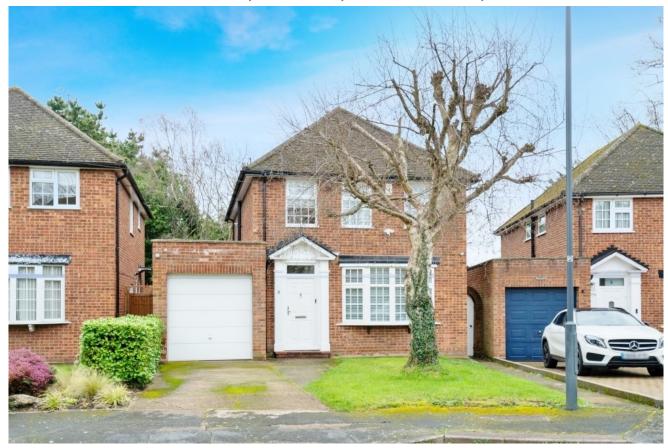

#### TOOKE CLOSE, PINNER, MIDDLESEX, HA5 4TJ

PRICE....£999,950....FREEHOLD

This bright and well presented four bedroom detached family house (1,600 sq.ft/148.6 sq.m) which has been modernised to a high standard throughout, is located in this quiet residential cul de sac off Woodhall Drive, within the school catchment areas of both Pinner Wood Primary School & Grimsdyke School (both Ofsted Outstanding). Both Pinner Village and Hatch End are within easy reach with their vast array of shops, restaurants, coffee houses, supermarkets and Pinner Metropolitan Line Tube Station and Hatch End Overground Train Station. The accommodation comprises of entrance porch with double doors to an 'L' shaped entrance hall, 18'10ft reception room, 13'5ft dining room, extended luxury kitchen, 12'11ft office/study and guest WC. On the first floor there are four bedrooms and a luxury family bath/shower room. Outside there is an own drive with off street parking for one car and a 49ft east backing rear garden which is mainly laid to lawn with shrub and flower borders. The property benefits from being sold with a complete upper chain and further extension potential (subject to planning permissions).