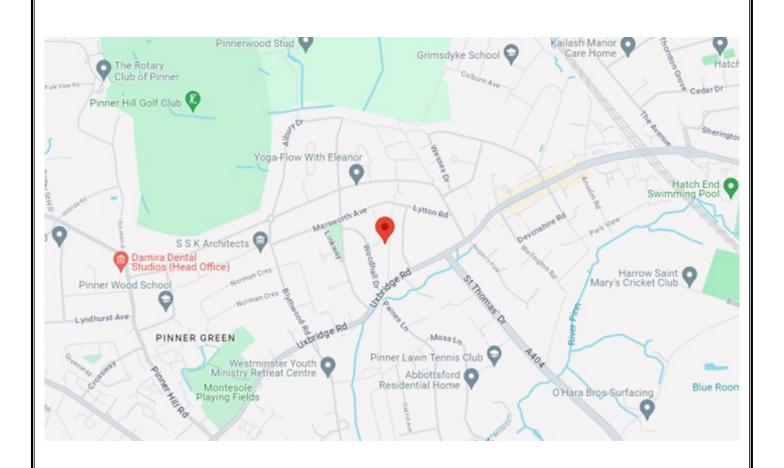

## **LOCAL SCHOOLS**

Grimsdyke School - 0.53 Miles Pinner Wood School - 0.58 Miles St John's School - 1.03 Miles Northwood School - 1.07 Miles

#### **LOCAL TRANSPORT**

Hatch End Station (Overground) - 0.9 Miles Pinner Station (Metropolitan Line) - 1.0 Miles