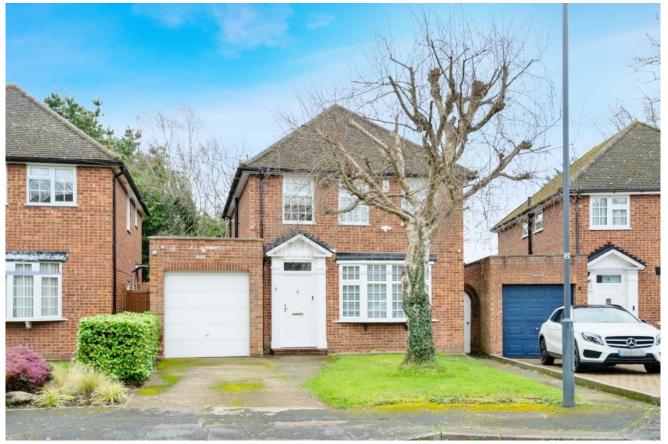

# TOOKE CLOSE, PINNER, MIDDLESEX, HA5 4TJ

**PRICE....£1,050,000....FREEHOLD** 

This bright and well presented four bedroom detached family house (1,600 sq.ft/148.6 sq.m) which has been modernised to a high standard throughout, is located in this quiet residential cul de sac off Woodhall Drive, within the school catchment areas of both Pinner Wood Primary School & Grimsdyke School (both Ofsted Outstanding). Both Pinner Village and Hatch End are within easy reach with their vast array of shops, restaurants, coffee houses, supermarkets and Pinner Metropolitan Line Tube Station and Hatch End Overground Train Station. The accommodation comprises of entrance porch with double doors to an 'L' shaped entrance hall, 18'10ft reception room, 13'5ft dining room, extended luxury kitchen, 12'11ft office/study and guest WC. On the first floor there are four bedrooms and a luxury family bath/shower room. Outside there is an own drive with off street parking for one car and a 49ft east backing rear garden which is mainly laid to lawn with shrub and flower borders. The property benefits from being sold with a complete upper chain and further extension potential (subject to planning permissions).