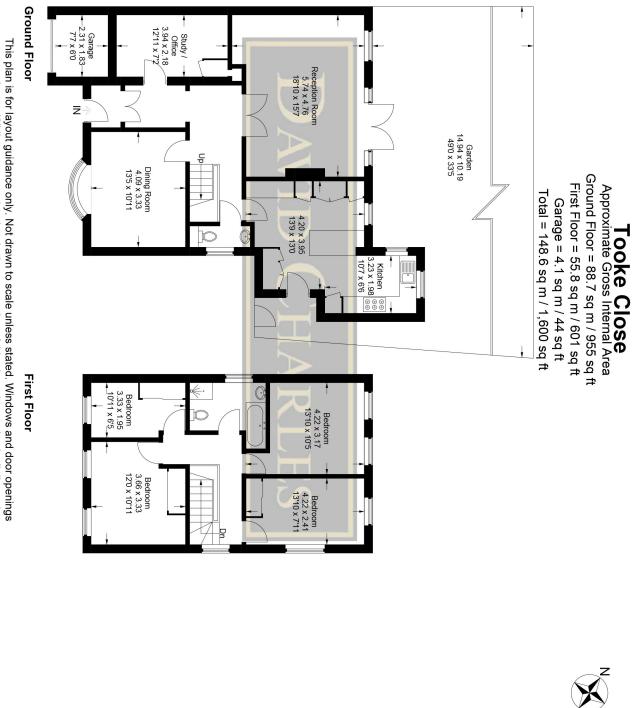

# TOOKE CLOSE, PINNER, MIDDLESEX, HA5 4TJ

**PRICE....£1,050,000....FREEHOLD** 

This bright and well presented four bedroom detached family house (1,600 sq.ft/148.6 sq.m) which has been modernised to a high standard throughout, is located in this quiet residential cul de sac off Woodhall Drive, within the school catchment areas of both Pinner Wood Primary School & Grimsdyke School (both Ofsted Outstanding). Both Pinner Village and Hatch End are within easy reach with their vast array of shops, restaurants, coffee houses, supermarkets and Pinner Metropolitan Line Tube Station and Hatch End Overground Train Station. The accommodation comprises of entrance porch with double doors to an 'L' shaped entrance hall, 18'10ft reception room, 13'5ft dining room, extended luxury kitchen, 12'11ft office/study and guest WC. On the first floor there are four bedrooms and a luxury family bath/shower room. Outside there is an own drive with off street parking for one car and a 49ft east backing rear garden which is mainly laid to lawn with shrub and flower borders. The property benefits from being sold with a complete upper chain and further extension potential (subject to planning permissions).

#### LOCAL TRANSPORT

Hatch End Station (Overground) - 0.9 Miles Pinner Station (Metropolitan Line) - 1.0 Miles

This plan is for layout guidance only. Not drawn to scale unless stated. Windows and door openings are approximate. Whilst every care is taken in the preparation of this plan, please check all dimensions shapes and compass bearings before making any decisions reliant upon them. © CJ Property Marketing Ltd Produced for David Charles