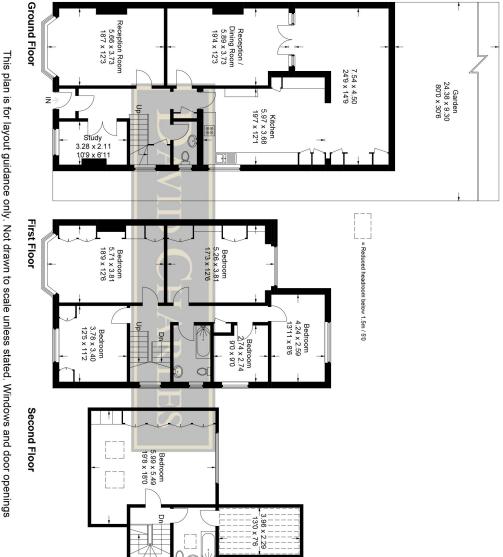

# West End Avenue

Approximate Gross Internal Area
Ground Floor = 123.1 sq m / 1,325 sq ft
First Floor = 91.0 sq m / 979 sq ft
Second Floor = 50.8 sq m / 547 sq ft
Total = 264.9 sq m / 2,851 sq ft

are approximate. Whilst every care is taken in the preparation of this plan, please check all dimensions,

shapes and compass bearings before making any decisions reliant upon them.

© CJ Property Marketing Ltd Produced for David Charles