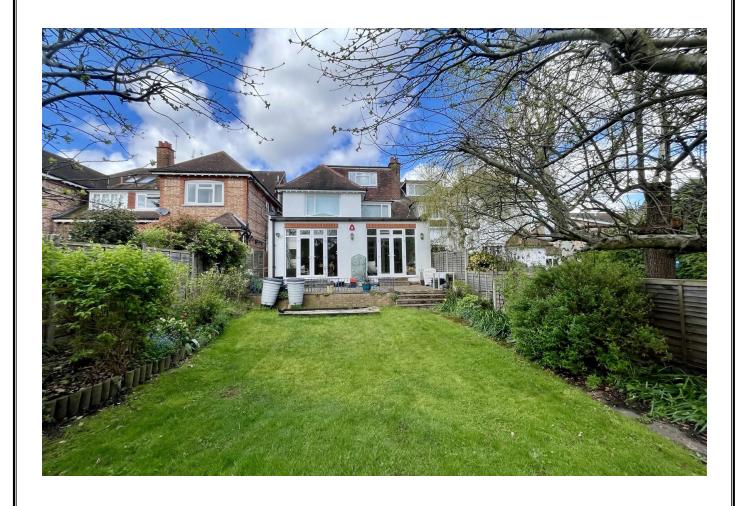

### WEST END AVENUE, PINNER, MIDDLESEX, HA5 1BJ

PRICE....£1,250,000 FREEHOLD

This substantial six bedroom semi detached Edwardian house (2851 Sq.ft/264.9 Sq.M) is within the catchment area of West Lodge School and within a third of a mile of a wide range of shops and restaurants in Pinner Village and the Metropolitan Line Tube Station. The accommodation includes a study with original fireplace, two reception rooms and a 24' family room open plan to the 19' kitchen, full of natural light. On the first floor there are four double bedrooms, a 9' bedroom five and a bathroom. The second floor master bedroom is 19' x 18' with an en-suite bathroom and adjoining store room. Outside the secluded south facing 80' garden has a large raised patio and a main lawn with mature tree borders, and the front has off street parking for two cars. Offered with a complete upper chain and an EPC rating of C.