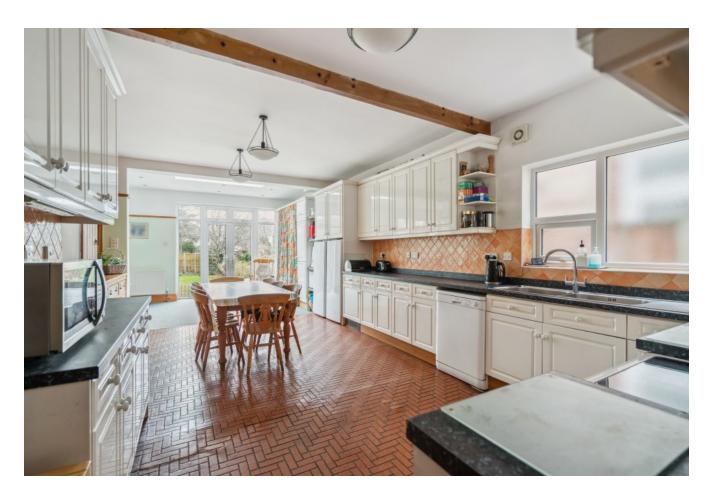

### WEST END AVENUE, PINNER, MIDDLESEX, HA5 1BJ

PRICE....£1,250,000 FREEHOLD

This substantial six bedroom semi detached Edwardian house (2851 Sq.ft/264.9 Sq.M) is within the catchment area of West Lodge School and within a third of a mile of a wide range of shops and restaurants in Pinner Village and the Metropolitan Line Tube Station. The accommodation includes a study with original fireplace, two reception rooms and a 24' family room open plan to the 19' kitchen, full of natural light. On the first floor there are four double bedrooms, a 9' bedroom five and a bathroom. The second floor master bedroom is 19' x 18' with an en-suite bathroom and adjoining store room. Outside the secluded south facing 80' garden has a large raised patio and a main lawn with mature tree borders, and the front has off street parking for two cars. Offered with a complete upper chain and an EPC rating of C.