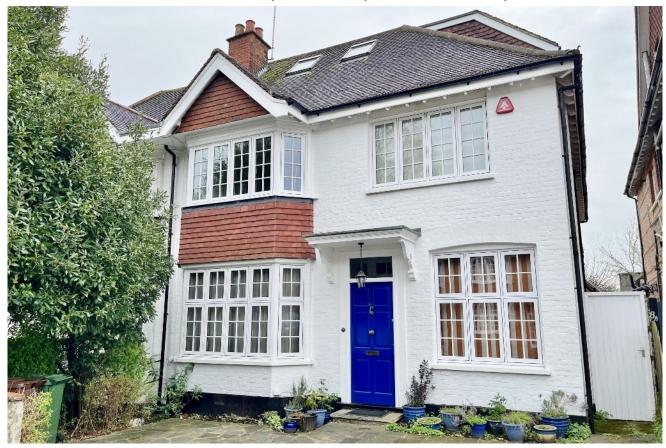

### WEST END AVENUE, PINNER, MIDDLESEX, HA5 1BJ

PRICE....£1,250,000 FREEHOLD

This substantial six bedroom semi detached Edwardian house (2851 Sq.ft/264.9 Sq.M) is within the catchment area of West Lodge School and within a third of a mile of a wide range of shops and restaurants in Pinner Village and the Metropolitan Line Tube Station. The accommodation includes a study with original fireplace, two reception rooms and a 24' family room open plan to the 19' kitchen, full of natural light. On the first floor there are four double bedrooms, a 9' bedroom five and a bathroom. The second floor master bedroom is 19' x 18' with an en-suite bathroom and adjoining store room. Outside the secluded south facing 80' garden has a large raised patio and a main lawn with mature tree borders, and the front has off street parking for two cars. Offered with a complete upper chain and an EPC rating of C.