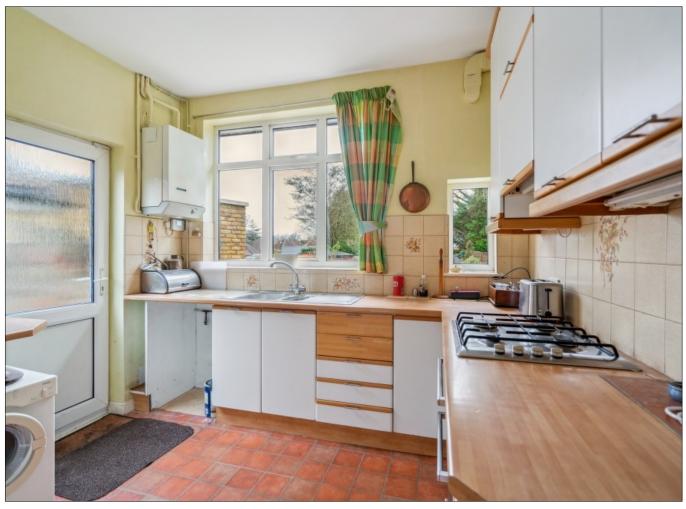

## ST. LAWRENCE DRIVE, EASTCOTE, MIDDLESEX, HA5 2RU

PRICE....£825,000....FREEHOLD

A detached two bedroom bungalow (99.1 sq.m/1,067 sq.ft) set within the highly desirable Eastcote Park Estate Conservation Area which is located within easy reach of Eastcote House & Gardens and Eastcote Town Centre with its array of shops, restaurants, coffee houses, supermarket and Metropolitan/Piccadilly Line Station. The accommodation comprises of entrance porch leading to own front door, entrance hall, 12'6ft dining room, 20'4ft reception room with double doors to garden, two bedrooms and fitted kitchen. Outside there is a 15ft garage own drive with off street parking for one to two cars and an approximate 60ft west backing rear garden with a raised patio with three steps down to lawn with mature flower and shrub borders.