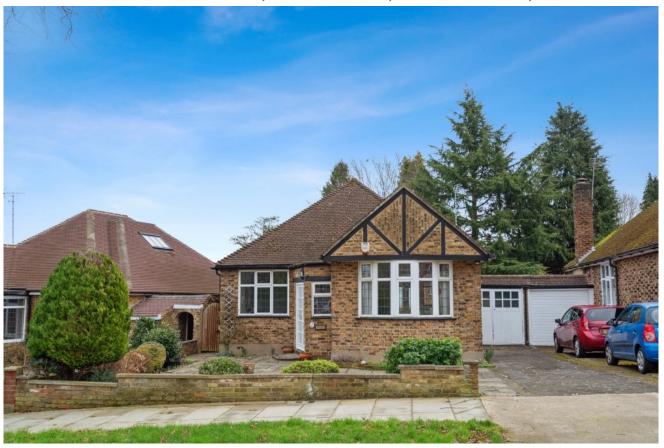

## ST. LAWRENCE DRIVE, EASTCOTE, MIDDLESEX, HA5 2RU

PRICE....£825,000....FREEHOLD

A detached two bedroom bungalow (99.1 sq.m/1,067 sq.ft) set within the highly desirable Eastcote Park Estate Conservation Area which is located within easy reach of Eastcote House & Gardens and Eastcote Town Centre with its array of shops, restaurants, coffee houses, supermarket and Metropolitan/Piccadilly Line Station. The accommodation comprises of entrance porch leading to own front door, entrance hall, 12'6ft dining room, 20'4ft reception room with double doors to garden, two bedrooms and fitted kitchen. Outside there is a 15ft garage own drive with off street parking for one to two cars and an approximate 60ft west backing rear garden with a raised patio with three steps down to lawn with mature flower and shrub borders.