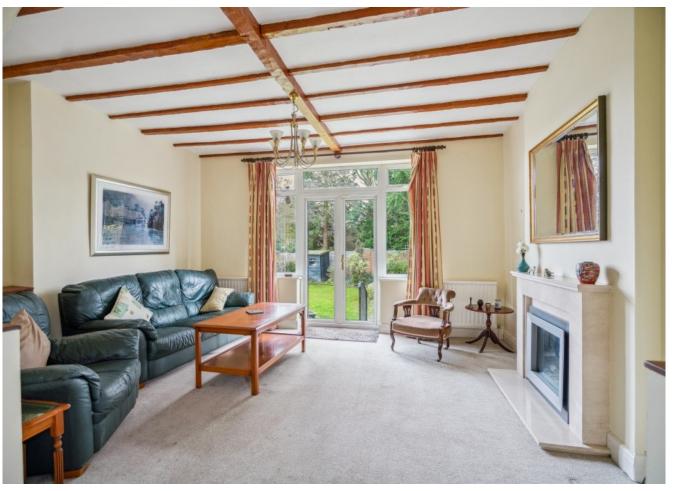

## ST. LAWRENCE DRIVE, EASTCOTE, MIDDLESEX, HA5 2RU

PRICE....£825,000....FREEHOLD

A detached two bedroom bungalow (99.1 sq.m/1,067 sq.ft) set within the highly desirable Eastcote Park Estate Conservation Area which is located within easy reach of Eastcote House & Gardens and Eastcote Town Centre with its array of shops, restaurants, coffee houses, supermarket and Metropolitan/Piccadilly Line Station. The accommodation comprises of entrance porch leading to own front door, entrance hall, 12'6ft dining room, 20'4ft reception room with double doors to garden, two bedrooms and fitted kitchen. Outside there is a 15ft garage own drive with off street parking for one to two cars and an approximate 60ft west backing rear garden with a raised patio with three steps down to lawn with mature flower and shrub borders.