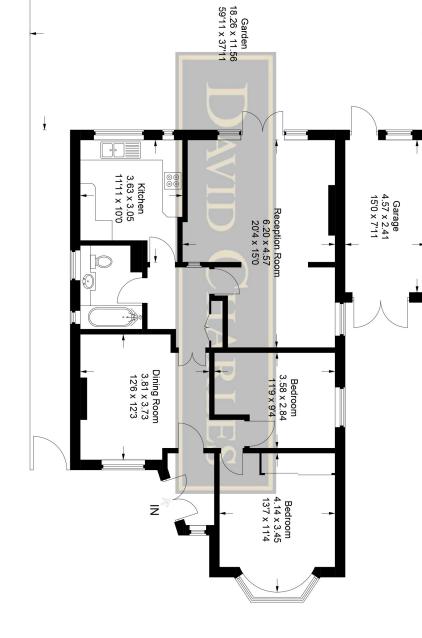

# St. Lawrence Drive

Approximate Gross Internal Area 87.8 sq m / 945 sq ft Garage = 11.3 sq m / 122 sq ft Total = 99.1 sq m / 1067 sq ft

This plan is for layout guidance only. Not drawn to scale unless stated. Windows and door openings are approximate. Whilst every care is taken in the preparation of this plan, please check all dimensions,

shapes and compass bearings before making any decisions reliant upon them.
© CJ Property Marketing Ltd Produced for David Charles