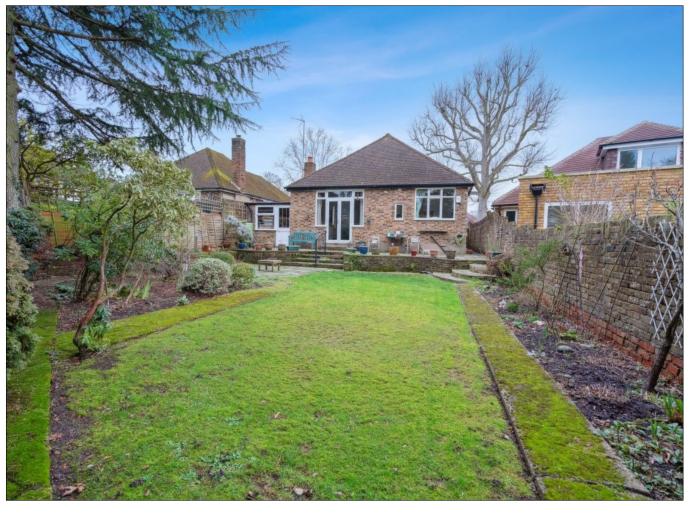

## ST. LAWRENCE DRIVE, EASTCOTE, MIDDLESEX, HA5 2RU

PRICE....£825,000....FREEHOLD

A detached two bedroom bungalow (99.1 sq.m/1,067 sq.ft) set within the highly desirable Eastcote Park Estate Conservation Area which is located within easy reach of Eastcote House & Gardens and Eastcote Town Centre with its array of shops, restaurants, coffee houses, supermarket and Metropolitan/Piccadilly Line Station. The accommodation comprises of entrance porch leading to own front door, entrance hall, 12'6ft dining room, 20'4ft reception room with double doors to garden, two bedrooms and fitted kitchen. Outside there is a 15ft garage own drive with off street parking for one to two cars and an approximate 60ft west backing rear garden with a raised patio with three steps down to lawn with mature flower and shrub borders.