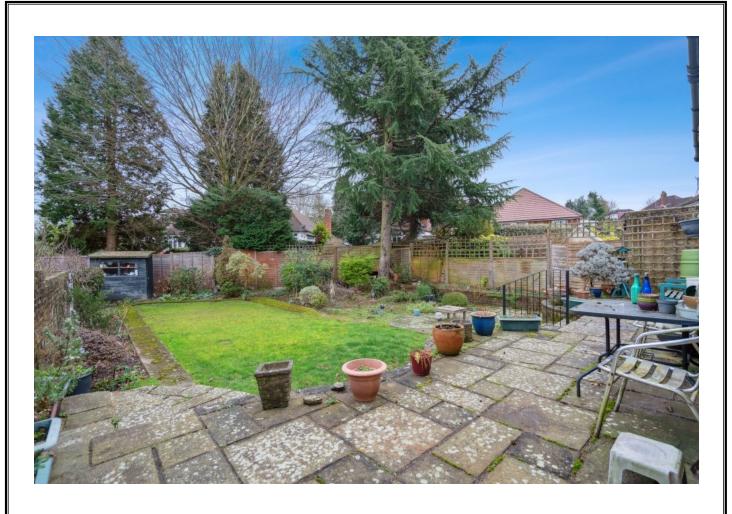

## ST. LAWRENCE DRIVE, EASTCOTE, MIDDLESEX, HA5 2RU

PRICE....£825,000....FREEHOLD

A detached two bedroom bungalow (99.1 sq.m/1,067 sq.ft) set within the highly desirable Eastcote Park Estate Conservation Area which is located within easy reach of Eastcote House & Gardens and Eastcote Town Centre with its array of shops, restaurants, coffee houses, supermarket and Metropolitan/Piccadilly Line Station. The accommodation comprises of entrance porch leading to own front door, entrance hall, 12'6ft dining room, 20'4ft reception room with double doors to garden, two bedrooms and fitted kitchen. Outside there is a 15ft garage own drive with off street parking for one to two cars and an approximate 60ft west backing rear garden with a raised patio with three steps down to lawn with mature flower and shrub borders.