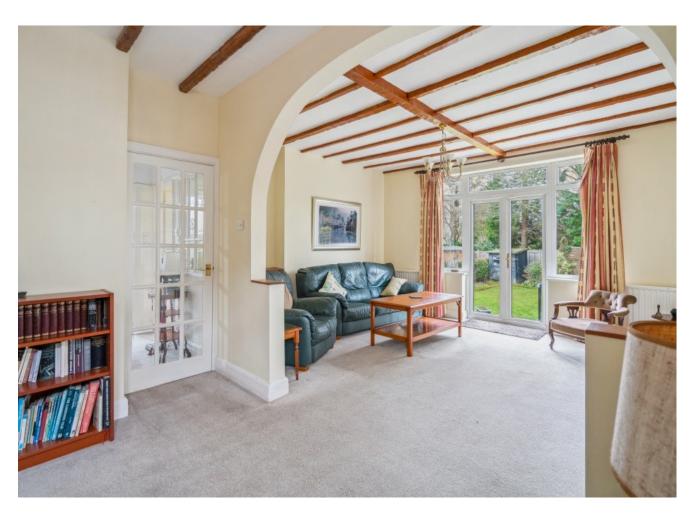

## ST. LAWRENCE DRIVE, EASTCOTE, MIDDLESEX, HA5 2RU

PRICE....£825,000....FREEHOLD

A detached two bedroom bungalow (99.1 sq.m/1,067 sq.ft) set within the highly desirable Eastcote Park Estate Conservation Area which is located within easy reach of Eastcote House & Gardens and Eastcote Town Centre with its array of shops, restaurants, coffee houses, supermarket and Metropolitan/Piccadilly Line Station. The accommodation comprises of entrance porch leading to own front door, entrance hall, 12'6ft dining room, 20'4ft reception room with double doors to garden, two bedrooms and fitted kitchen. Outside there is a 15ft garage own drive with off street parking for one to two cars and an approximate 60ft west backing rear garden with a raised patio with three steps down to lawn with mature flower and shrub borders.