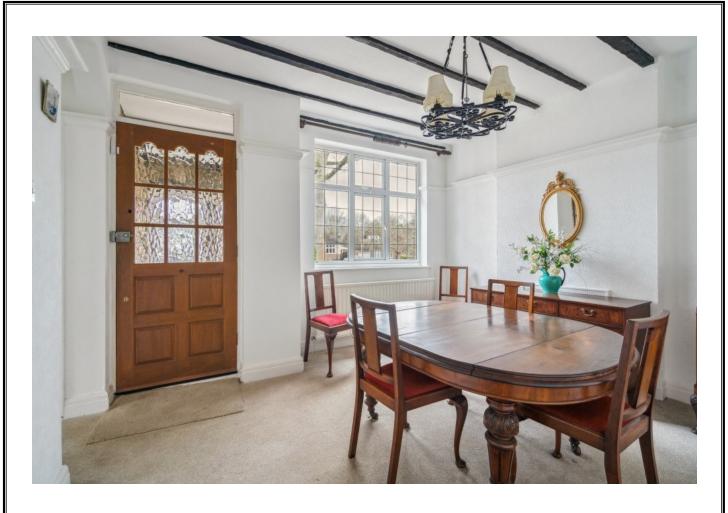

## ST. LAWRENCE DRIVE, EASTCOTE, MIDDLESEX, HA5 2RU

PRICE....£825,000....FREEHOLD

A detached two bedroom bungalow (99.1 sq.m/1,067 sq.ft) set within the highly desirable Eastcote Park Estate Conservation Area which is located within easy reach of Eastcote House & Gardens and Eastcote Town Centre with its array of shops, restaurants, coffee houses, supermarket and Metropolitan/Piccadilly Line Station. The accommodation comprises of entrance porch leading to own front door, entrance hall, 12'6ft dining room, 20'4ft reception room with double doors to garden, two bedrooms and fitted kitchen. Outside there is a 15ft garage own drive with off street parking for one to two cars and an approximate 60ft west backing rear garden with a raised patio with three steps down to lawn with mature flower and shrub borders.