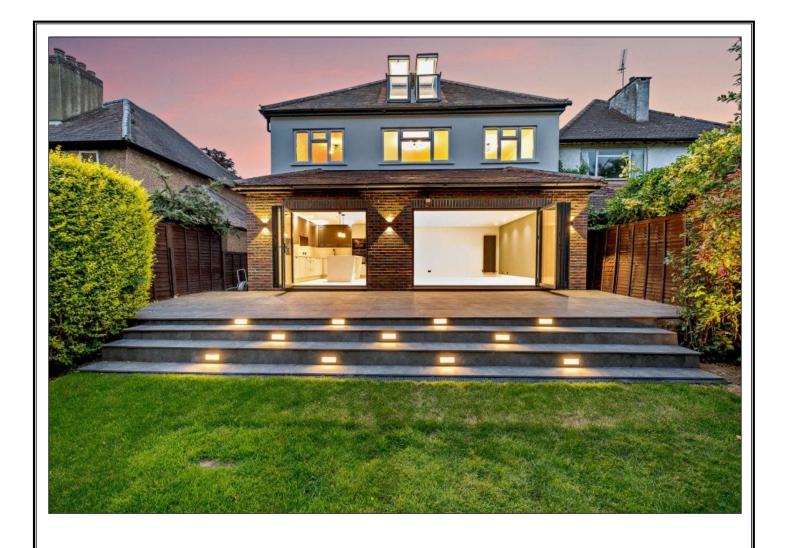

### TOWERS ROAD, PINNER, MIDDLESEX, HA5 4SJ

PRICE....£1,400,000....FREEHOLD

A stunning and fully refurbished five bedroom, three bathroom extended detached family residence situated in this quiet residential turning within easy reach of both Pinner Village and Hatch End Broadway with there vast array of shops, restaurants, coffee houses, supermarkets and Pinner Metropolitan Line Tube Station and Hatch End Overground Train Station. Pinner Wood and Grimsdyke Primary Schools (Both Ofsted Outstanding) are also within the catchment area. The accommodation on the ground floor comprises of a private entrance hall, 15'2ft front reception room with a bay window, double doors open through a 28ft open plan kitchen/dining/family room with integrated high specification appliances and bi-folding doors to rear garden, 10'10ft study, separate well equipped utility room and guest WC. On the first floor there is a generous landing giving access to 15ft second bedroom with luxury fitted en-suite bathroom, three further double bedrooms and luxury fitted family bath/shower room. On the second floor there is an 18'6ft master bedroom suite with Velux windows and Velux Balcony windows and a luxury en suite shower room. Outside there is off street parking for two to three cars, and landscaped rear garden with a raised paved patio with steps and lights leading to approximate 90ft landscaped rear garden with flower and shrub borders.