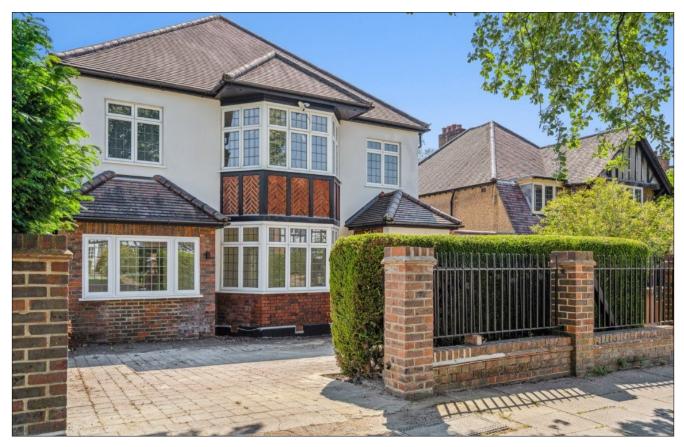

### TOWERS ROAD, PINNER, MIDDLESEX, HA5 4SJ

PRICE....£1,400,000....FREEHOLD

A stunning and fully refurbished five bedroom, three bathroom extended detached family residence situated in this quiet residential turning within easy reach of both Pinner Village and Hatch End Broadway with there vast array of shops, restaurants, coffee houses, supermarkets and Pinner Metropolitan Line Tube Station and Hatch End Overground Train Station. Pinner Wood and Grimsdyke Primary Schools (Both Ofsted Outstanding) are also within the catchment area. The accommodation on the ground floor comprises of a private entrance hall, 15'2ft front reception room with a bay window, double doors open through a 28ft open plan kitchen/dining/family room with integrated high specification appliances and bi-folding doors to rear garden, 10'10ft study, separate well equipped utility room and guest WC. On the first floor there is a generous landing giving access to 15ft second bedroom with luxury fitted en-suite bathroom, three further double bedrooms and luxury fitted family bath/shower room. On the second floor there is an 18'6ft master bedroom suite with Velux windows and Velux Balcony windows and a luxury en suite shower room. Outside there is off street parking for two to three cars, and landscaped rear garden with a raised paved patio with steps and lights leading to approximate 90ft landscaped rear garden with flower and shrub borders.