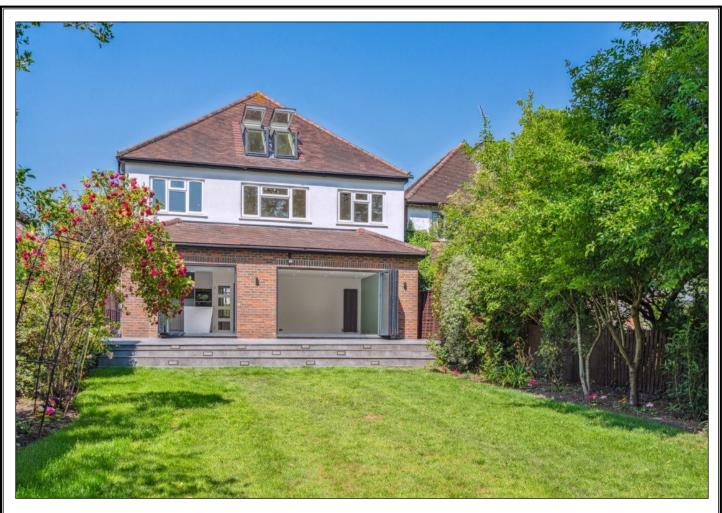

### TOWERS ROAD, PINNER, MIDDLESEX, HA5 4SJ

PRICE....£1,400,000....FREEHOLD

A stunning and fully refurbished five bedroom, three bathroom extended detached family residence situated in this quiet residential turning within easy reach of both Pinner Village and Hatch End Broadway with there vast array of shops, restaurants, coffee houses, supermarkets and Pinner Metropolitan Line Tube Station and Hatch End Overground Train Station. Pinner Wood and Grimsdyke Primary Schools (Both Ofsted Outstanding) are also within the catchment area. The accommodation on the ground floor comprises of a private entrance hall, 15'2ft front reception room with a bay window, double doors open through a 28ft open plan kitchen/dining/family room with integrated high specification appliances and bi-folding doors to rear garden, 10'10ft study, separate well equipped utility room and guest WC. On the first floor there is a generous landing giving access to 15ft second bedroom with luxury fitted en-suite bathroom, three further double bedrooms and luxury fitted family bath/shower room. On the second floor there is an 18'6ft master bedroom suite with Velux windows and Velux Balcony windows and a luxury en suite shower room. Outside there is off street parking for two to three cars, and landscaped rear garden with a raised paved patio with steps and lights leading to approximate 90ft landscaped rear garden with flower and shrub borders.