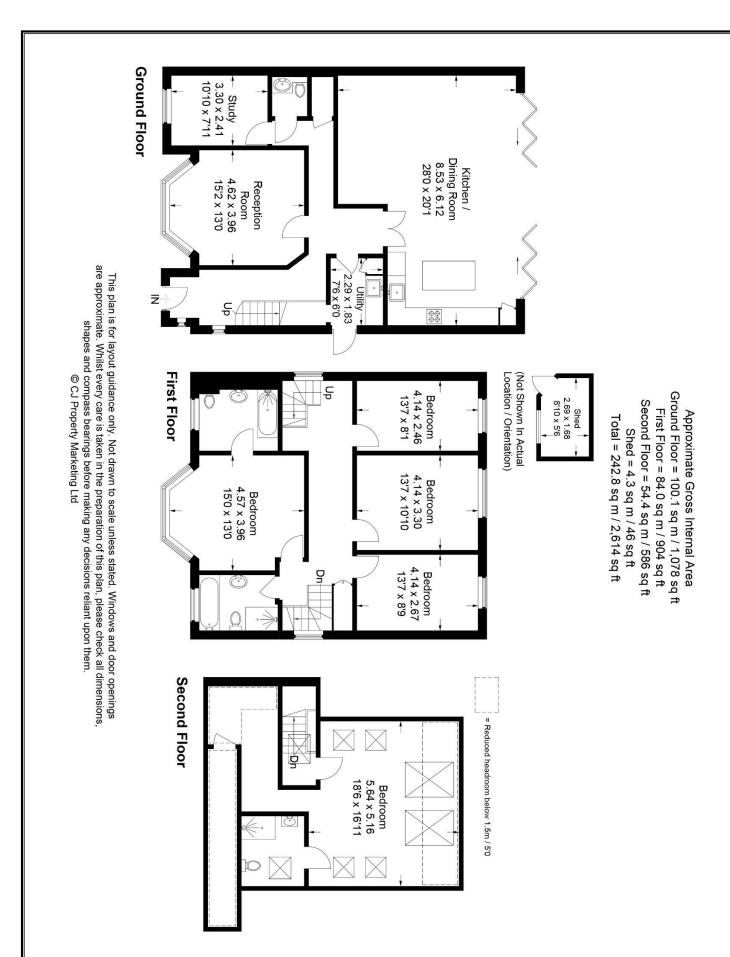

### TOWERS ROAD, PINNER, MIDDLESEX, HA5 4SJ

PRICE....£1,400,000....FREEHOLD

A stunning and fully refurbished five bedroom, three bathroom extended detached family residence situated in this quiet residential turning within easy reach of both Pinner Village and Hatch End Broadway with there vast array of shops, restaurants, coffee houses, supermarkets and Pinner Metropolitan Line Tube Station and Hatch End Overground Train Station. Pinner Wood and Grimsdyke Primary Schools (Both Ofsted Outstanding) are also within the catchment area. The accommodation on the ground floor comprises of a private entrance hall, 15'2ft front reception room with a bay window, double doors open through a 28ft open plan kitchen/dining/family room with integrated high specification appliances and bi-folding doors to rear garden, 10'10ft study, separate well equipped utility room and guest WC. On the first floor there is a generous landing giving access to 15ft second bedroom with luxury fitted en-suite bathroom, three further double bedrooms and luxury fitted family bath/shower room. On the second floor there is an 18'6ft master bedroom suite with Velux windows and Velux Balcony windows and a luxury en suite shower room. Outside there is off street parking for two to three cars, and landscaped rear garden with a raised paved patio with steps and lights leading to approximate 90ft landscaped rear garden with flower and shrub borders.