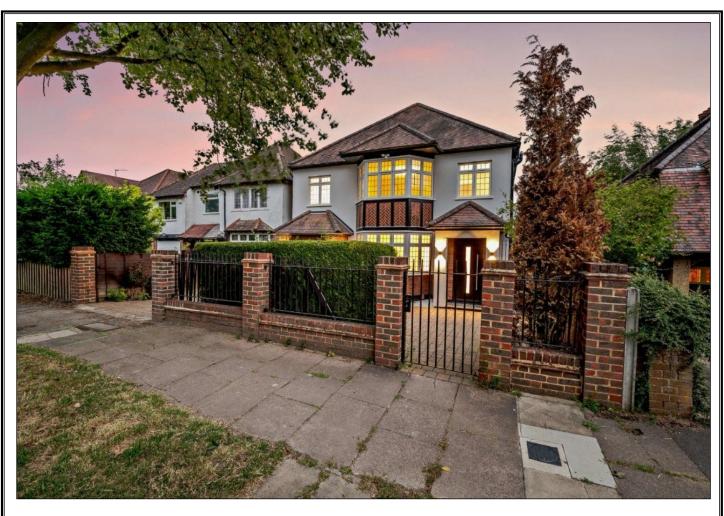

### TOWERS ROAD, PINNER, MIDDLESEX, HA5 4SJ

PRICE....£1,400,000....FREEHOLD

A stunning and fully refurbished five bedroom, three bathroom extended detached family residence situated in this quiet residential turning within easy reach of both Pinner Village and Hatch End Broadway with there vast array of shops, restaurants, coffee houses, supermarkets and Pinner Metropolitan Line Tube Station and Hatch End Overground Train Station. Pinner Wood and Grimsdyke Primary Schools (Both Ofsted Outstanding) are also within the catchment area. The accommodation on the ground floor comprises of a private entrance hall, 15'2ft front reception room with a bay window, double doors open through a 28ft open plan kitchen/dining/family room with integrated high specification appliances and bi-folding doors to rear garden, 10'10ft study, separate well equipped utility room and guest WC. On the first floor there is a generous landing giving access to 15ft second bedroom with luxury fitted en-suite bathroom, three further double bedrooms and luxury fitted family bath/shower room. On the second floor there is an 18'6ft master bedroom suite with Velux windows and Velux Balcony windows and a luxury en suite shower room. Outside there is off street parking for two to three cars, and landscaped rear garden with a raised paved patio with steps and lights leading to approximate 90ft landscaped rear garden with flower and shrub borders.