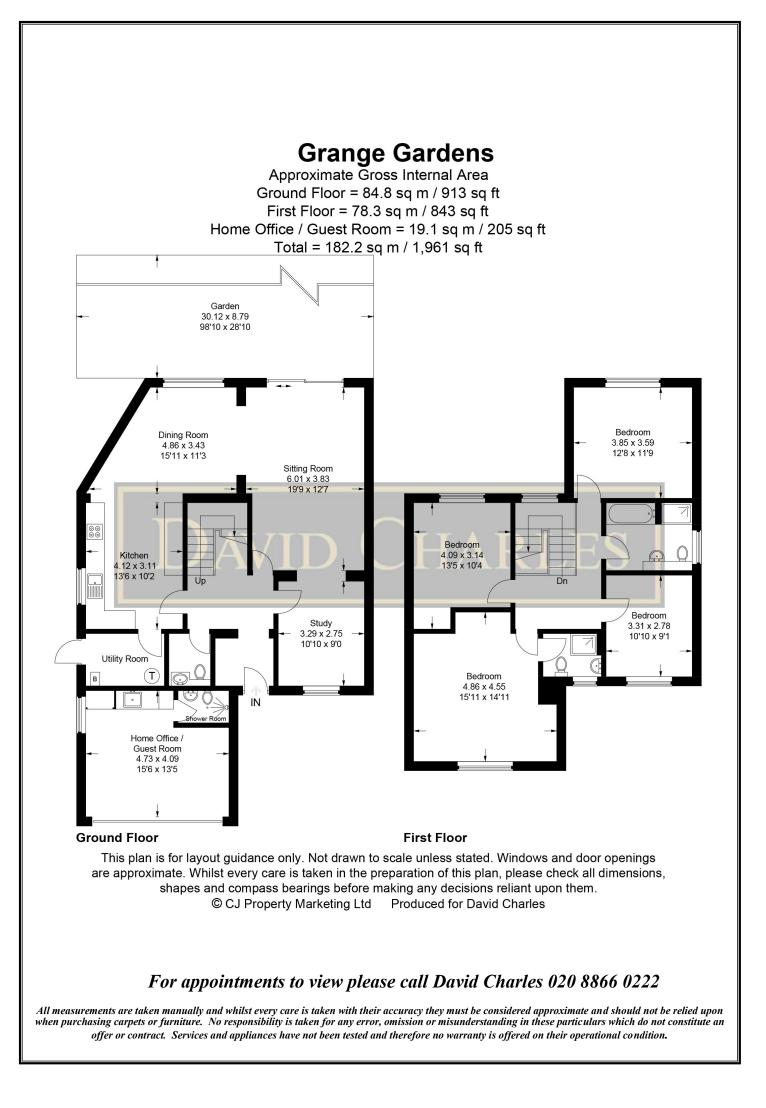

## **GRANGE GARDENS, PINNER VILLAGE, MIDDLESEX, HA5 5QF**

**PRICE....£1,400,000....FREEHOLD** 

This four double bedroom detached family house has been completely updated to a high standard throughout and is in a superb location in the heart of Pinner Village. It benefits from current planning for a rear extension and loft conversion, making it future proof for the growing family. Having an east/west aspect, the naturally light accommodation (1961 Sq. Ft/ 182.2 Sq. M) includes a 19' living room semi open plan to the dining area and a separate study. The luxurious German kitchen has quartz worktops and integrated Neff appliances and there is a utility room and guest cloakroom. The first floor master bedroom has an en-suite shower room, there are three further double bedrooms and a second bath & shower room. There is a separate side entrance to the home office/guest room (15' x 13') which benefits from a kitchenette area and a shower room. Outside the secluded rear garden is approximately 100' long with a patio and main lawn and the front offers off street parking for two cars. The property is ideally located within minutes' walk of the High Street offering a selection of boutique shops, restaurants, cafés, bars, M & S and Sainsburys supermarkets and the Metropolitan Line tube station (Baker Steet within 25 minutes). Pinner Memorial Park and excellent schools are also nearby.