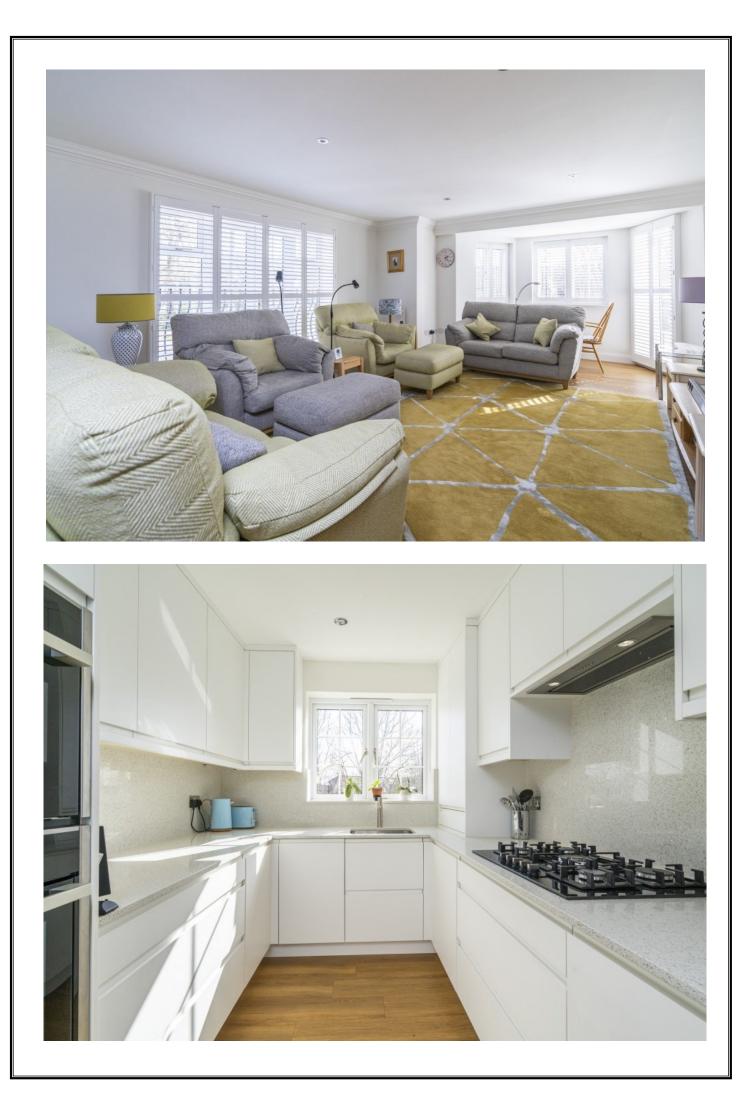

# EASTCOTE ROAD, PINNER, MIDDLESEX, HA5 1DH

PRICE....£744,500....SHARE OF FREEHOLD

This bright and spacious two double bedroom purpose built apartment (1050 sq ft/98.5 sq m) is situated on the first floor of the prestigious 40 Eastcote Road Development. It is widely known as the most luxurious privately owned development in Pinner with part time concierge, stair and lift access to all floors, private and secure underground parking and beautifully maintained communal gardens at the rear. The accommodation includes a naturally light and spacious 28ft x 14ft triple aspect living room with bespoke wooden blinds, Juliet balcony and a double width walk on balcony. There is a separate newly fitted luxury 12ft kitchen with modern high matt white units and integrated appliances. The master bedroom benefits from a walk-in wardrobe and a newly fitted en-suite bathroom and direct access to the private balcony. There is a second double bedroom and a newly fitted shower room. The property is ideally located within half a mile of the village centre offering a wide range of boutique shops, restaurants, supermarkets and the Metropolitan line train station (25 minutes to Baker Street).