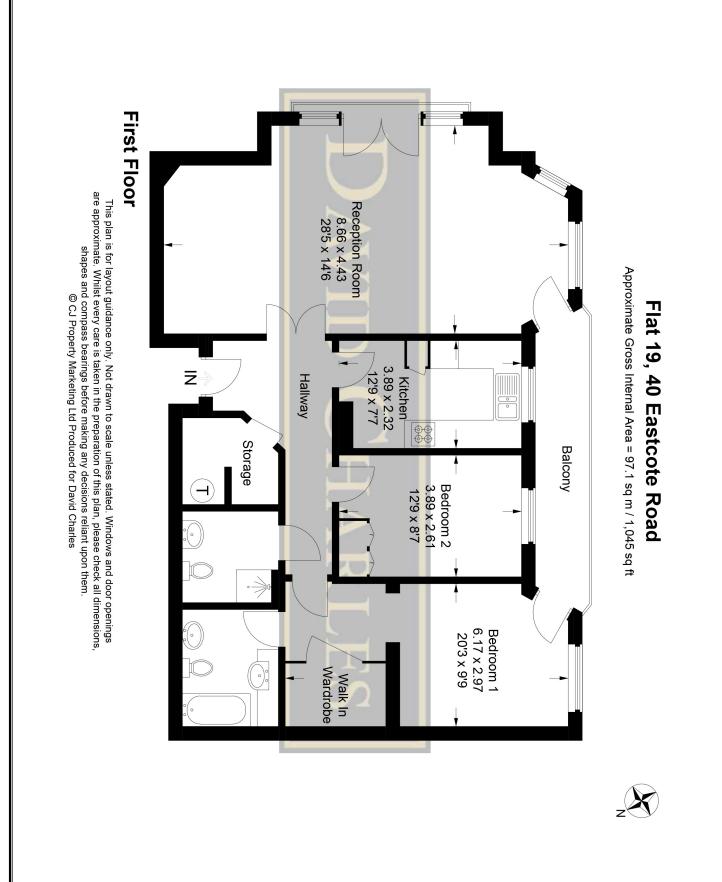

# EASTCOTE ROAD, PINNER, MIDDLESEX, HA5 1DH

PRICE....£744,500....SHARE OF FREEHOLD

This bright and spacious two double bedroom purpose built apartment (1050 sq ft/98.5 sq m) is situated on the first floor of the prestigious 40 Eastcote Road Development. It is widely known as the most luxurious privately owned development in Pinner with part time concierge, stair and lift access to all floors, private and secure underground parking and beautifully maintained communal gardens at the rear. The accommodation includes a naturally light and spacious 28ft x 14ft triple aspect living room with bespoke wooden blinds, Juliet balcony and a double width walk on balcony. There is a separate newly fitted luxury 12ft kitchen with modern high matt white units and integrated appliances. The master bedroom benefits from a walk-in wardrobe and a newly fitted en-suite bathroom and direct access to the private balcony. There is a second double bedroom and a newly fitted shower room. The property is ideally located within half a mile of the village centre offering a wide range of boutique shops, restaurants, supermarkets and the Metropolitan line train station (25 minutes to Baker Street).