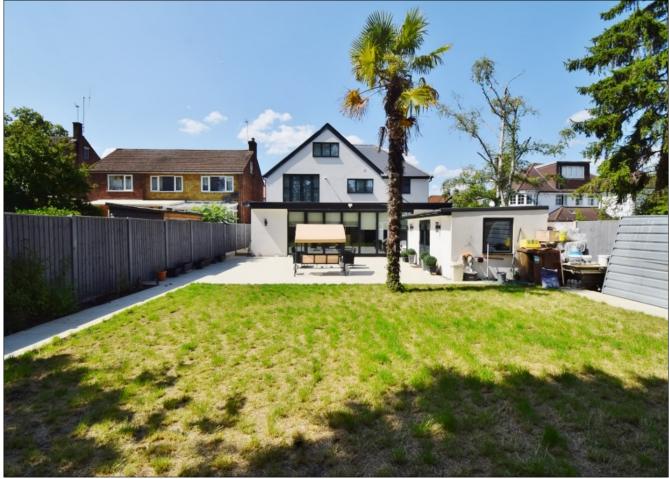

# FLAMBARD ROAD, HARROW, MIDDLESEX, HA1 2NA

**PRICE....£2,250,000....FREEHOLD** 

This substantial and luxurious six bedroom detached house (4624 sq. ft/429.6 sq. m) has recently been built to an exceptionally high standard by the present owners and it is situated on one of Harrow's premier roads. Features including a full home automation system and under floor heating with ceramic tiled flooring. The accommodation includes a 21' front reception, a cinema room and a 32' living/dining and kitchen area with quartz worktops, Miele appliances and full height glass doors, filling the area with natural light. There is a second kitchen/utility room, a server room and guest cloakroom. Bedroom six with an en-suite wet room is also on the ground floor. (ideal for guests or elderly relatives). The first floor master bedroom suite has a 13' dressing room and a bath/ shower room. Bedroom two also has a dressing room and bath/shower room. Bedroom floor has a dressing room and bath/shower room. Outside the front provides parking for several cars and the rear garden has a large paved patio (ideal for entertaining), an out house and lawn area. A number of well regarded schools are nearby and two train stations offering the Overground/Bakerloo/Metropolitan Lines are within a third of a mile. Offered with no upper chain.