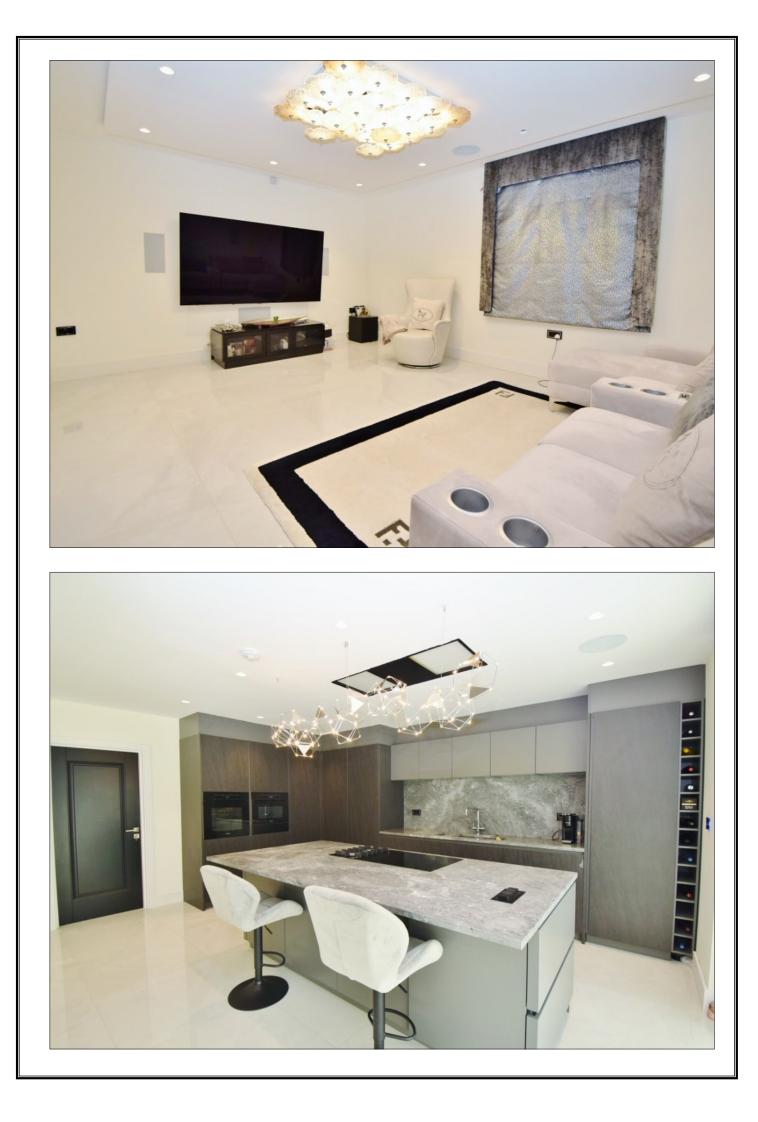

# FLAMBARD ROAD, HARROW, MIDDLESEX, HA1 2NA

**PRICE....£2,250,000....FREEHOLD** 

This substantial and luxurious six bedroom detached house (4624 sq. ft/429.6 sq. m) has recently been built to an exceptionally high standard by the present owners and it is situated on one of Harrow's premier roads. Features including a full home automation system and under floor heating with ceramic tiled flooring. The accommodation includes a 21' front reception, a cinema room and a 32' living/dining and kitchen area with quartz worktops, Miele appliances and full height glass doors, filling the area with natural light. There is a second kitchen/utility room, a server room and guest cloakroom. Bedroom six with an en-suite wet room is also on the ground floor. (ideal for guests or elderly relatives). The first floor master bedroom suite has a 13' dressing room and a bath/ shower room. Bedroom two also has a dressing room and bath/shower room. Bedroom floor has a dressing room and bath/shower room. Outside the front provides parking for several cars and the rear garden has a large paved patio (ideal for entertaining), an out house and lawn area. A number of well regarded schools are nearby and two train stations offering the Overground/Bakerloo/Metropolitan Lines are within a third of a mile. Offered with no upper chain.