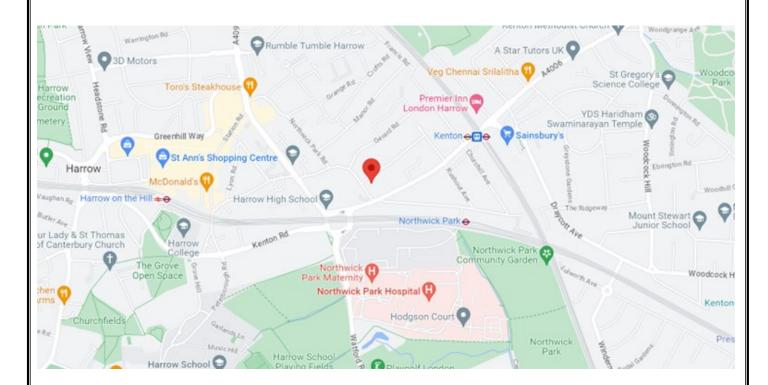

#### LOCAL SCHOOLS

Elmgrove Primary School & Nursery - 0.62 miles Norbury School - 0.74 miles Harrow High School - 0.12 miles Whitmore High School - 1.31 miles Whitefriars School - 1.41 miles

#### LOCAL TRANSPORT

Kenton Station (Overground/Bakerloo Line) - 0.3 miles Northwick Park Station (Metropolitan Line) - 0.3 miles Harrow-on-the-Hill (Metropolitan Line) - 0.6 miles