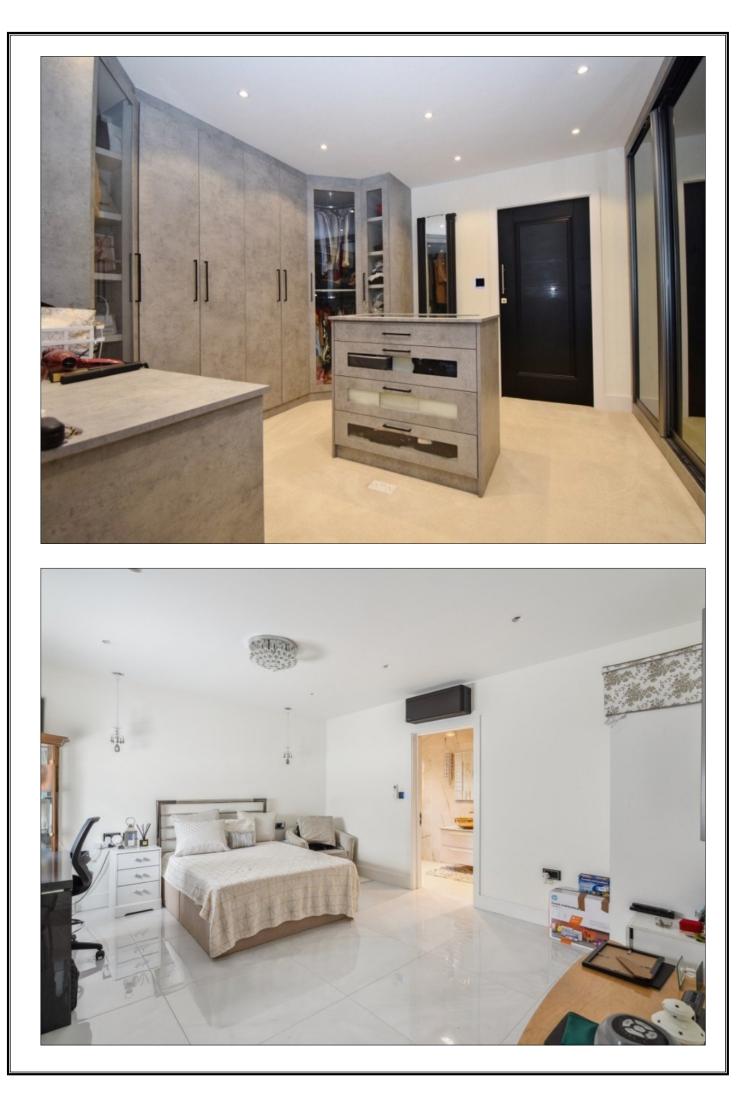

# FLAMBARD ROAD, HARROW, MIDDLESEX, HA1 2NA

**PRICE....£2,250,000....FREEHOLD** 

This substantial and luxurious six bedroom detached house (4624 sq. ft/429.6 sq. m) has recently been built to an exceptionally high standard by the present owners and it is situated on one of Harrow's premier roads. Features including a full home automation system and under floor heating with ceramic tiled flooring. The accommodation includes a 21' front reception, a cinema room and a 32' living/dining and kitchen area with quartz worktops, Miele appliances and full height glass doors, filling the area with natural light. There is a second kitchen/utility room, a server room and guest cloakroom. Bedroom six with an en-suite wet room is also on the ground floor. (ideal for guests or elderly relatives). The first floor master bedroom suite has a 13' dressing room and a bath/ shower room. Bedroom two also has a dressing room and bath/shower room. Bedroom floor has a dressing room and bath/shower room. Outside the front provides parking for several cars and the rear garden has a large paved patio (ideal for entertaining), an out house and lawn area. A number of well regarded schools are nearby and two train stations offering the Overground/Bakerloo/Metropolitan Lines are within a third of a mile. Offered with no upper chain.