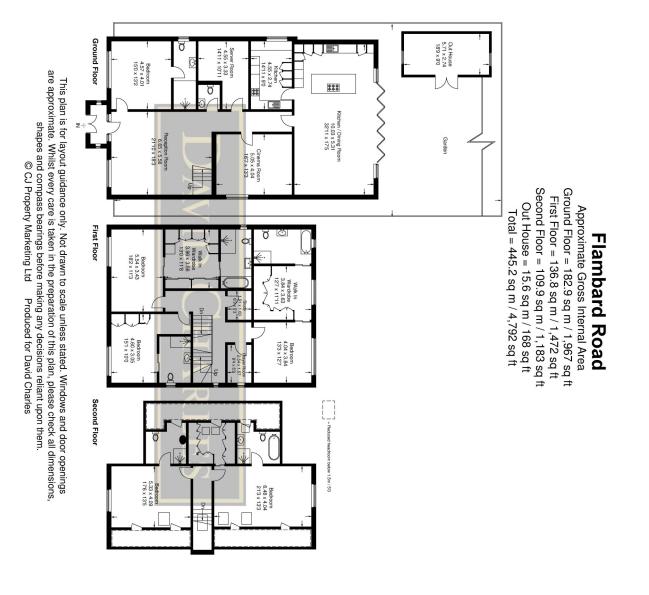

# FLAMBARD ROAD, HARROW, MIDDLESEX, HA1 2NA

**PRICE....£2,250,000....FREEHOLD** 

This substantial and luxurious six bedroom detached house (4624 sq. ft/429.6 sq. m) has recently been built to an exceptionally high standard by the present owners and it is situated on one of Harrow's premier roads. Features including a full home automation system and under floor heating with ceramic tiled flooring. The accommodation includes a 21' front reception, a cinema room and a 32' living/dining and kitchen area with quartz worktops, Miele appliances and full height glass doors, filling the area with natural light. There is a second kitchen/utility room, a server room and guest cloakroom. Bedroom six with an en-suite wet room is also on the ground floor. (ideal for guests or elderly relatives). The first floor master bedroom suite has a 13' dressing room and a bath/ shower room. Bedroom two also has a dressing room and bath/shower room. Bedroom floor has a dressing room and bath/shower room. Outside the front provides parking for several cars and the rear garden has a large paved patio (ideal for entertaining), an out house and lawn area. A number of well regarded schools are nearby and two train stations offering the Overground/Bakerloo/Metropolitan Lines are within a third of a mile. Offered with no upper chain.