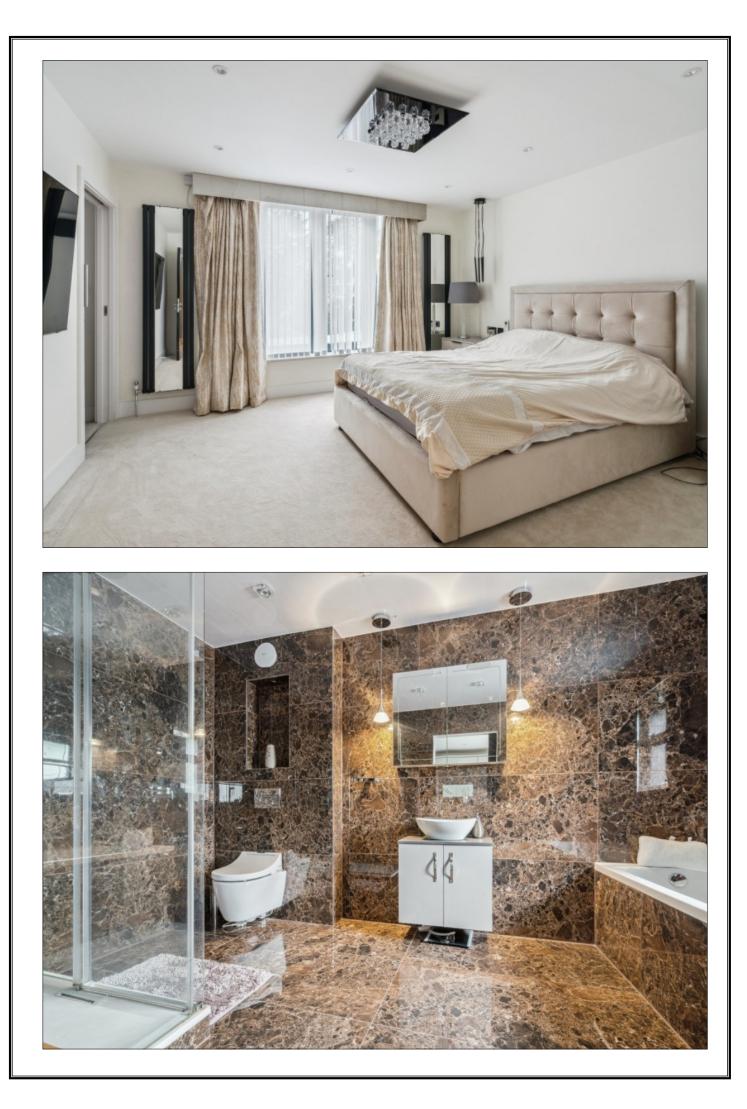

# FLAMBARD ROAD, HARROW, MIDDLESEX, HA1 2NA

**PRICE....£2,250,000....FREEHOLD** 

This substantial and luxurious six bedroom detached house (4624 sq. ft/429.6 sq. m) has recently been built to an exceptionally high standard by the present owners and it is situated on one of Harrow's premier roads. Features including a full home automation system and under floor heating with ceramic tiled flooring. The accommodation includes a 21' front reception, a cinema room and a 32' living/dining and kitchen area with quartz worktops, Miele appliances and full height glass doors, filling the area with natural light. There is a second kitchen/utility room, a server room and guest cloakroom. Bedroom six with an en-suite wet room is also on the ground floor. (ideal for guests or elderly relatives). The first floor master bedroom suite has a 13' dressing room and a bath/ shower room. Bedroom two also has a dressing room and bath/shower room. Bedroom floor has a dressing room and bath/shower room. Outside the front provides parking for several cars and the rear garden has a large paved patio (ideal for entertaining), an out house and lawn area. A number of well regarded schools are nearby and two train stations offering the Overground/Bakerloo/Metropolitan Lines are within a third of a mile. Offered with no upper chain.