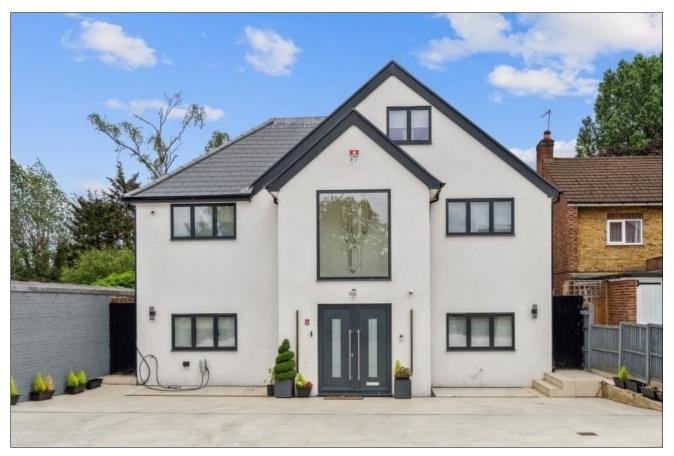

# FLAMBARD ROAD, HARROW, MIDDLESEX, HA1 2NA

**PRICE....£2,250,000....FREEHOLD** 

This substantial and luxurious six bedroom detached house (4624 sq. ft/429.6 sq. m) has recently been built to an exceptionally high standard by the present owners and it is situated on one of Harrow's premier roads. Features including a full home automation system and under floor heating with ceramic tiled flooring. The accommodation includes a 21' front reception, a cinema room and a 32' living/dining and kitchen area with quartz worktops, Miele appliances and full height glass doors, filling the area with natural light. There is a second kitchen/utility room, a server room and guest cloakroom. Bedroom six with an en-suite wet room is also on the ground floor. (ideal for guests or elderly relatives). The first floor master bedroom suite has a 13' dressing room and a bath/ shower room. Bedroom two also has a dressing room and bath/shower room. Bedroom floor has a dressing room and bath/shower room. Outside the front provides parking for several cars and the rear garden has a large paved patio (ideal for entertaining), an out house and lawn area. A number of well regarded schools are nearby and two train stations offering the Overground/Bakerloo/Metropolitan Lines are within a third of a mile. Offered with no upper chain.