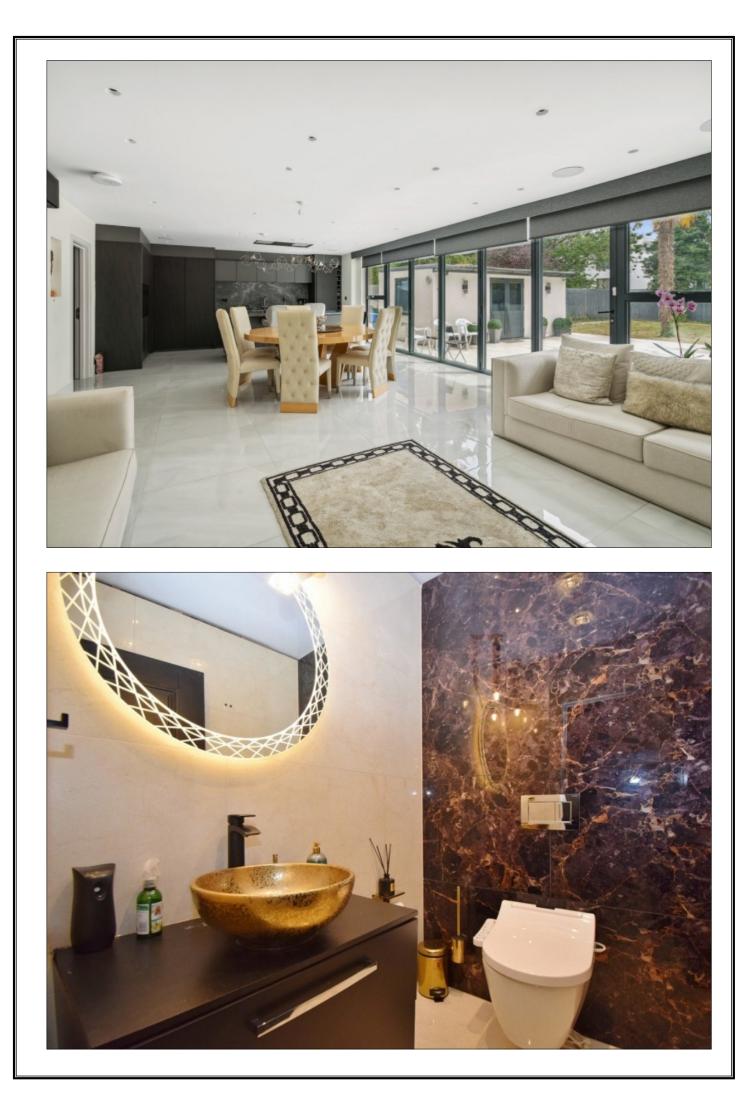

# FLAMBARD ROAD, HARROW, MIDDLESEX, HA1 2NA

**PRICE....£2,250,000....FREEHOLD** 

This substantial and luxurious six bedroom detached house (4624 sq. ft/429.6 sq. m) has recently been built to an exceptionally high standard by the present owners and it is situated on one of Harrow's premier roads. Features including a full home automation system and under floor heating with ceramic tiled flooring. The accommodation includes a 21' front reception, a cinema room and a 32' living/dining and kitchen area with quartz worktops, Miele appliances and full height glass doors, filling the area with natural light. There is a second kitchen/utility room, a server room and guest cloakroom. Bedroom six with an en-suite wet room is also on the ground floor. (ideal for guests or elderly relatives). The first floor master bedroom suite has a 13' dressing room and a bath/ shower room. Bedroom two also has a dressing room and bath/shower room. Bedroom floor has a dressing room and bath/shower room. Outside the front provides parking for several cars and the rear garden has a large paved patio (ideal for entertaining), an out house and lawn area. A number of well regarded schools are nearby and two train stations offering the Overground/Bakerloo/Metropolitan Lines are within a third of a mile. Offered with no upper chain.