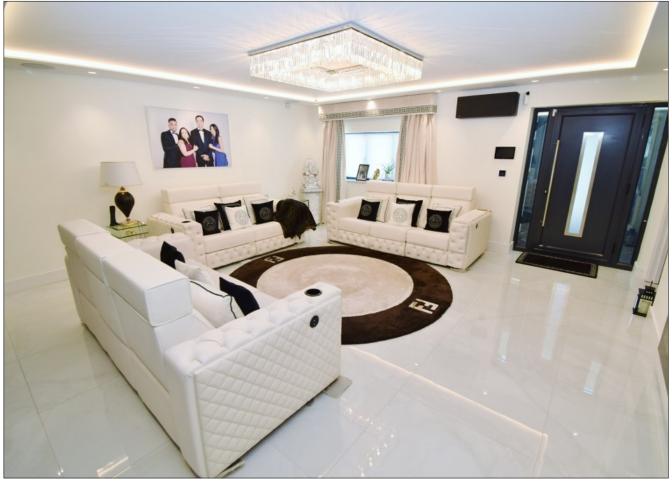

# FLAMBARD ROAD, HARROW, MIDDLESEX, HA1 2NA

**PRICE....£2,250,000....FREEHOLD** 

This substantial and luxurious six bedroom detached house (4624 sq. ft/429.6 sq. m) has recently been built to an exceptionally high standard by the present owners and it is situated on one of Harrow's premier roads. Features including a full home automation system and under floor heating with ceramic tiled flooring. The accommodation includes a 21' front reception, a cinema room and a 32' living/dining and kitchen area with quartz worktops, Miele appliances and full height glass doors, filling the area with natural light. There is a second kitchen/utility room, a server room and guest cloakroom. Bedroom six with an en-suite wet room is also on the ground floor. (ideal for guests or elderly relatives). The first floor master bedroom suite has a 13' dressing room and a bath/ shower room. Bedroom two also has a dressing room and bath/shower room. Bedroom floor has a dressing room and bath/shower room. Outside the front provides parking for several cars and the rear garden has a large paved patio (ideal for entertaining), an out house and lawn area. A number of well regarded schools are nearby and two train stations offering the Overground/Bakerloo/Metropolitan Lines are within a third of a mile. Offered with no upper chain.