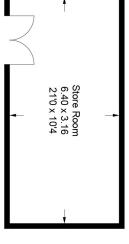

# 40 Eastcote Road

Approximate Gross Internal Area = 112.7 sq m / 1213 sq ft
Store Room = 20.5 sq m / 221 sq ft
Total = 133.2 sq m / 1434 sq ft

Communal Garden 262'6 x 82'0 (Approx)

(Not Shown In Actual Location / Orientation)