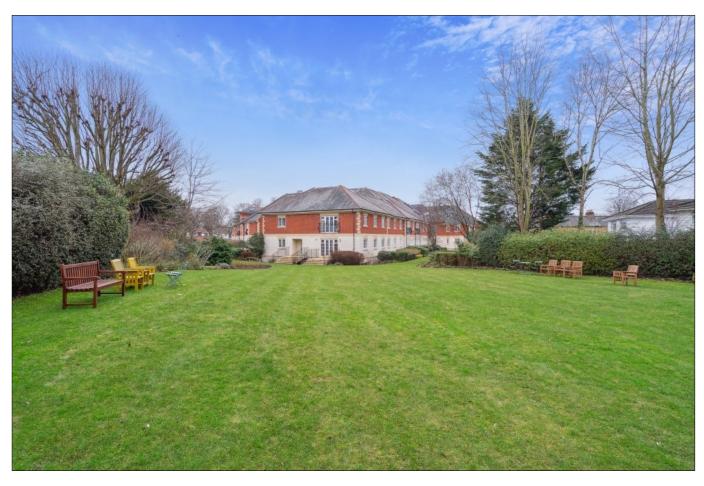

# 40 EASTCOTE ROAD, PINNER, MIDDLESEX, HA5 1DH

PRICE....£780,000....SHARE OF FREEHOLD

This spacious three bedroom ground floor apartment (1213 sq ft/112.7 sq m) has a pleasant south and easterly aspect, filling the accommodation with natural light. Features include a 23' living/dining room leading to a private terrace, a modern fitted kitchen, a 19' master bedroom with a walk-in wardrobe and en-suite shower room, two further double bedrooms and a family bathroom. In the communal area there is a 21' private storage room and secure underground parking for two cars. Outside are beautifully manicured communal gardens. 40 Eastcote Road is noted to be the premier luxury development in Pinner located within a third of a mile of West Lodge School, Pinner Memorial Park and the village centre, offering a large selection of shopping and recreational facilities and the Metropolitan Line train station (Baker Street 25 minutes).

# 40 Eastcote Road

Approximate Gross Internal Area = 112.7 sq m / 1213 sq ft
Store Room = 20.5 sq m / 221 sq ft
Total = 133.2 sq m / 1434 sq ft

Communal Garden 262'6 x 82'0 (Approx)

(Not Shown In Actual Location / Orientation)