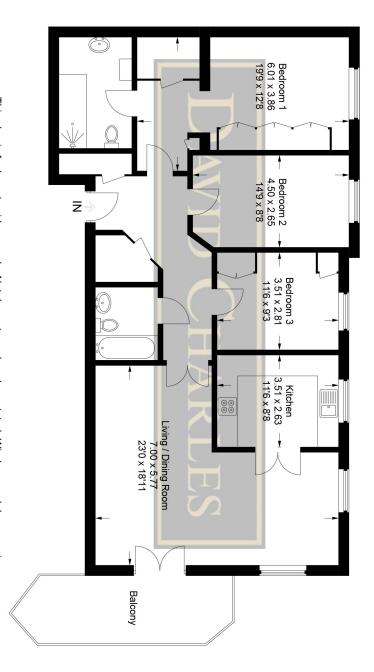

# 40 EASTCOTE ROAD, PINNER, MIDDLESEX, HA5 1DH

PRICE....£780,000....SHARE OF FREEHOLD

This spacious three bedroom ground floor apartment (1213 sq ft/112.7 sq m) has a pleasant south and easterly aspect, filling the accommodation with natural light. Features include a 23' living/dining room leading to a private terrace, a modern fitted kitchen, a 19' master bedroom with a walk-in wardrobe and en-suite shower room, two further double bedrooms and a family bathroom. In the communal area there is a 21' private storage room and secure underground parking for two cars. Outside are beautifully manicured communal gardens. 40 Eastcote Road is noted to be the premier luxury development in Pinner located within a third of a mile of West Lodge School, Pinner Memorial Park and the village centre, offering a large selection of shopping and recreational facilities and the Metropolitan Line train station (Baker Street 25 minutes).

# 40 Eastcote Road

Approximate Gross Internal Area = 112.7 sq m / 1213 sq ft
Store Room = 20.5 sq m / 221 sq ft
Total = 133.2 sq m / 1434 sq ft

Communal Garden 262'6 x 82'0 (Approx)

(Not Shown In Actual Location / Orientation)

This plan is for layout guidance only. Not drawn to scale unless stated. Windows and door openings are approximate. Whilst every care is taken in the preparation of this plan, please check all dimensions, shapes and compass bearings before making any decisions reliant upon them.