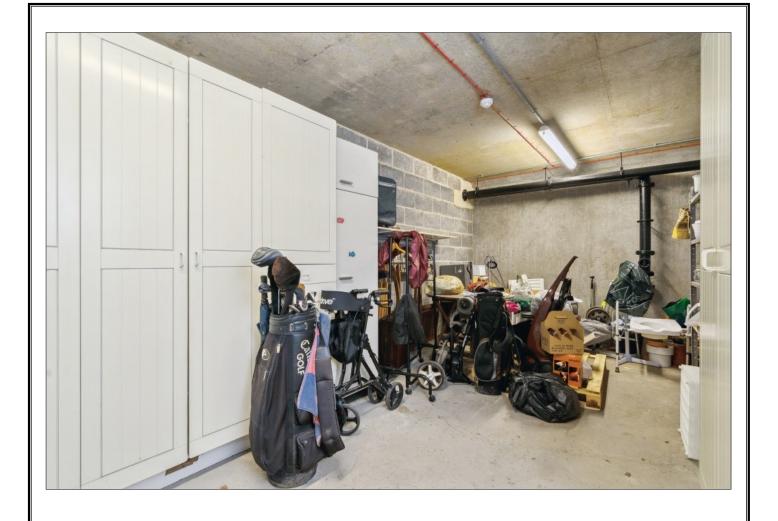

# 40 EASTCOTE ROAD, PINNER, MIDDLESEX, HA5 1DH

PRICE....£780,000....SHARE OF FREEHOLD

This spacious three bedroom ground floor apartment (1213 sq ft/112.7 sq m) has a pleasant south and easterly aspect, filling the accommodation with natural light. Features include a 23' living/dining room leading to a private terrace, a modern fitted kitchen, a 19' master bedroom with a walk-in wardrobe and en-suite shower room, two further double bedrooms and a family bathroom. In the communal area there is a 21' private storage room and secure underground parking for two cars. Outside are beautifully manicured communal gardens. 40 Eastcote Road is noted to be the premier luxury development in Pinner located within a third of a mile of West Lodge School, Pinner Memorial Park and the village centre, offering a large selection of shopping and recreational facilities and the Metropolitan Line train station (Baker Street 25 minutes).

# 40 Eastcote Road

Approximate Gross Internal Area = 112.7 sq m / 1213 sq ft
Store Room = 20.5 sq m / 221 sq ft
Total = 133.2 sq m / 1434 sq ft

Communal Garden 262'6 x 82'0 (Approx)

(Not Shown In Actual Location / Orientation)