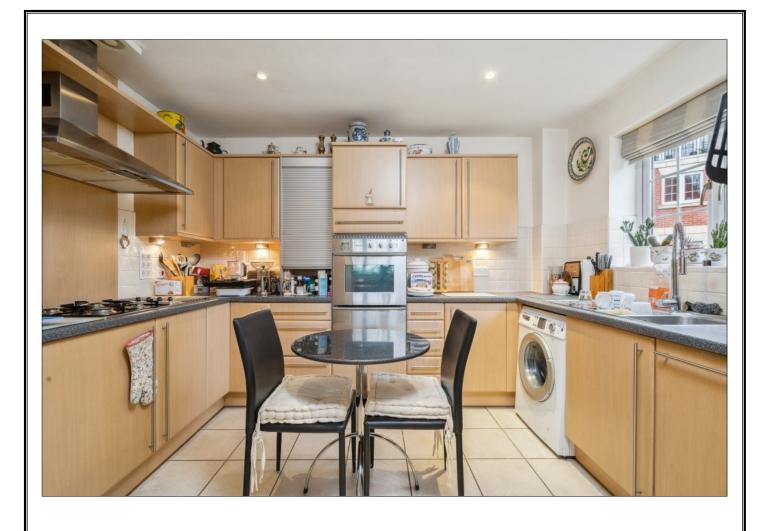

# 40 EASTCOTE ROAD, PINNER, MIDDLESEX, HA5 1DH

PRICE....£780,000....SHARE OF FREEHOLD

This spacious three bedroom ground floor apartment (1213 sq ft/112.7 sq m) has a pleasant south and easterly aspect, filling the accommodation with natural light. Features include a 23' living/dining room leading to a private terrace, a modern fitted kitchen, a 19' master bedroom with a walk-in wardrobe and en-suite shower room, two further double bedrooms and a family bathroom. In the communal area there is a 21' private storage room and secure underground parking for two cars. Outside are beautifully manicured communal gardens. 40 Eastcote Road is noted to be the premier luxury development in Pinner located within a third of a mile of West Lodge School, Pinner Memorial Park and the village centre, offering a large selection of shopping and recreational facilities and the Metropolitan Line train station (Baker Street 25 minutes).