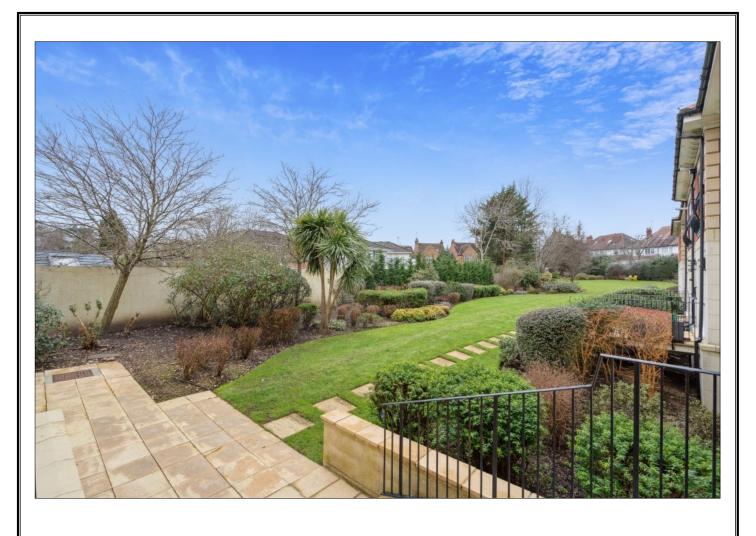

# 40 EASTCOTE ROAD, PINNER, MIDDLESEX, HA5 1DH

PRICE....£780,000....SHARE OF FREEHOLD

This spacious three bedroom ground floor apartment (1213 sq ft/112.7 sq m) has a pleasant south and easterly aspect, filling the accommodation with natural light. Features include a 23' living/dining room leading to a private terrace, a modern fitted kitchen, a 19' master bedroom with a walk-in wardrobe and en-suite shower room, two further double bedrooms and a family bathroom. In the communal area there is a 21' private storage room and secure underground parking for two cars. Outside are beautifully manicured communal gardens. 40 Eastcote Road is noted to be the premier luxury development in Pinner located within a third of a mile of West Lodge School, Pinner Memorial Park and the village centre, offering a large selection of shopping and recreational facilities and the Metropolitan Line train station (Baker Street 25 minutes).

# 40 Eastcote Road

Approximate Gross Internal Area = 112.7 sq m / 1213 sq ft
Store Room = 20.5 sq m / 221 sq ft
Total = 133.2 sq m / 1434 sq ft

Communal Garden 262'6 x 82'0 (Approx)

(Not Shown In Actual Location / Orientation)