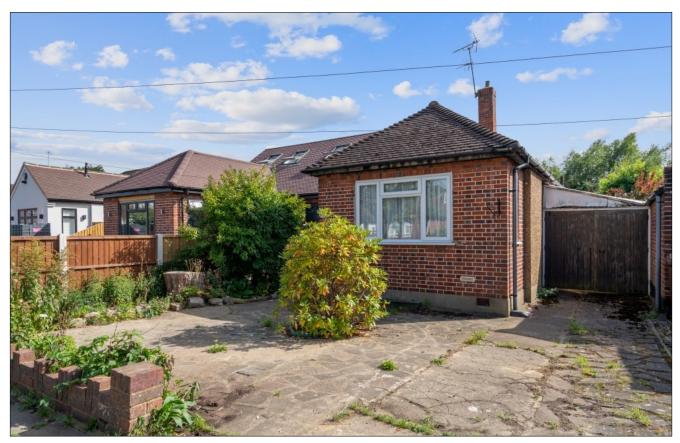

### EASTERN AVENUE, PINNER, MIDDLESEX, HA5 1NW

GUIDE PRICE.... £550,000....FREEHOLD

This two bedroom semi detached bungalow is ideally located within half a mile of Eastcote town centre. The naturally light accommodation includes a living room, modern kitchen, a 20' conservatory, two double bedrooms and a bathroom with separate cloakroom. Outside there is a carport with own drive, a detached garage and an 85' rear garden. The property requires updating which has been reflected in the competitive asking price and there is excellent potential for a large extension (STPP).

**Ground Floor** 

Garden 25.91 x 8.99 85'0 x 29'6

6.25 × 2.24 20'6 × 7'4 Conservator

Room 3.96 x 3.61

Bedroom 3.33 x 2.82 10'11 x 9'3

Reception

13'0 x 11'10