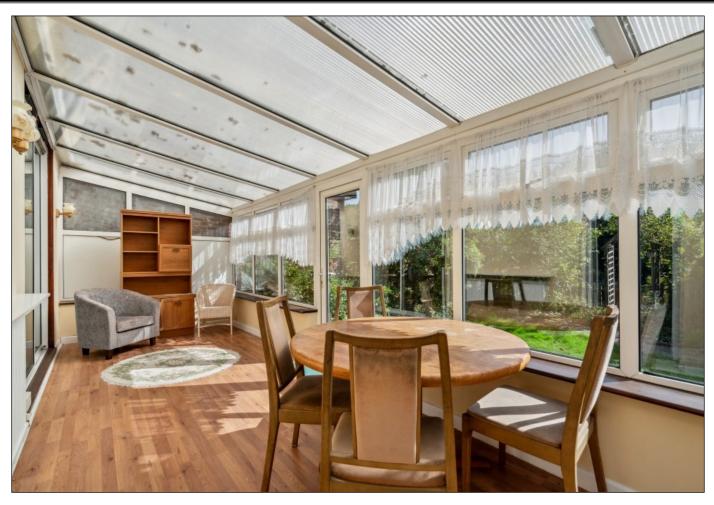

### EASTERN AVENUE, PINNER, MIDDLESEX, HA5 1NW

GUIDE PRICE.... £550,000....FREEHOLD

This two bedroom semi detached bungalow is ideally located within half a mile of Eastcote town centre. The naturally light accommodation includes a living room, modern kitchen, a 20' conservatory, two double bedrooms and a bathroom with separate cloakroom. Outside there is a carport with own drive, a detached garage and an 85' rear garden. The property requires updating which has been reflected in the competitive asking price and there is excellent potential for a large extension (STPP).

**Ground Floor** 

Garden 25.91 x 8.99 85'0 x 29'6

6.25 × 2.24 20'6 × 7'4 Conservator

Room 3.96 x 3.61

Bedroom 3.33 x 2.82 10'11 x 9'3

Reception

13'0 x 11'10