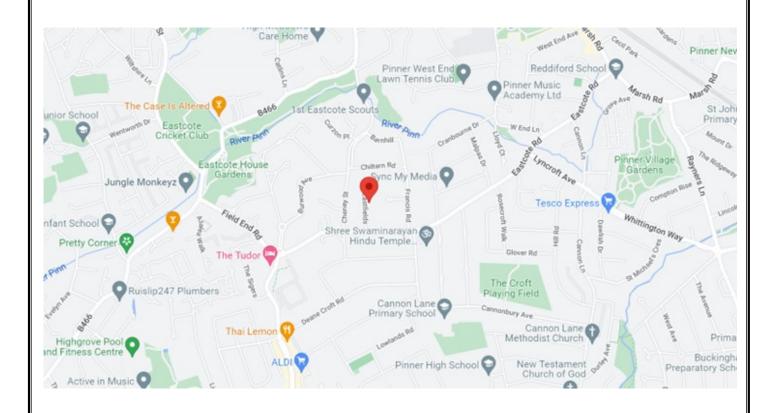

utility room, 16'10ft master bedroom with fitted wardrobes and en suite shower room, two further bedrooms and a family bathroom. Outside there is an own drive with off street parking for two to three cars and a 36ft detached larger than average double length garage. The secluded rear garden is 75ft wide and 35ft deep with a paved patio and main lawn area surrounded by mature shrub and trees.

The property benefits from being offered with no upper chain.



















### **COUNCIL TAX**

London Borough of Hillingdon - Band F - £2,692.30

# **LOCAL SCHOOLS**

Cannon Lane Primary School - 0.5 Miles West Lodge Primary School - 0.8 Miles Bishop Ramsey C of E School - 1.0 Miles Pinner High School - 1.2 Miles

# LOCAL TRANSPORT

Eastcote Station (Metropolitan/Piccadilly Line) - 0.9 Miles





# **Eastfields**

Approximate Gross Internal Area (Excluding Garage)
127.4 sq m / 1,371 sq ft



shapes and compass bearings before making any decisions reliant upon them.

© CJ Property Marketing Ltd Produced for David Charles



# For appointments to view please call David Charles 020 8866 0222

All measurements are taken manually and whilst every care is taken with their accuracy they must be considered approximate and should not be relied upon when purchasing carpets or furniture. No responsibility is taken for any error, omission or misunderstanding in these particulars which do not constitute an offer or contract. Services and appliances have not been tested and therefore no warranty is offered on their operational condition.