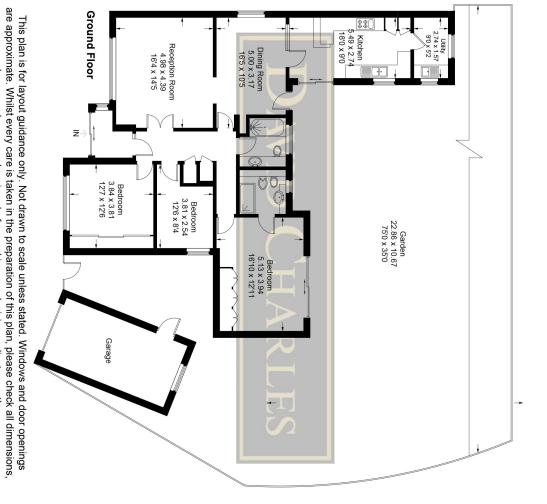

### EASTFIELDS, PINNER, MIDDLESEX, HA5 2SR

OFFERS IN EXCESS OF....£800,000....FREEHOLD

This extended three bedroom detached bungalow (1371 sq.ft/127.4 sq.m) is located in a desirable cul de sac off Bridle Road within half a mile of Cannon Lane School and Eastcote Town Centre, offering a good selection of shops, restaurants, coffee houses and the Metropolitan/Piccadilly Line Tube Station. The naturally light accommodation requires updating and comprises of an entrance hall, 16'4ft living room with large floor to ceiling window and archway to a 16'5ft dining room, a fitted kitchen and separate utility room, 16'10ft master bedroom with fitted wardrobes and en suite shower room, two further bedrooms and a family bathroom. Outside there is an own drive with off street parking for two to three cars and a 36ft detached larger than average double length garage. The secluded rear garden is 75ft wide and 35ft deep with a paved patio and main lawn area surrounded by mature shrub and trees.

# **Eastfields**

Approximate Gross Internal Area (Excluding Garage)
127.4 sq m / 1,371 sq ft

shapes and compass bearings before making any decisions reliant upon them.

© CJ Property Marketing Ltd Produced for David Charles