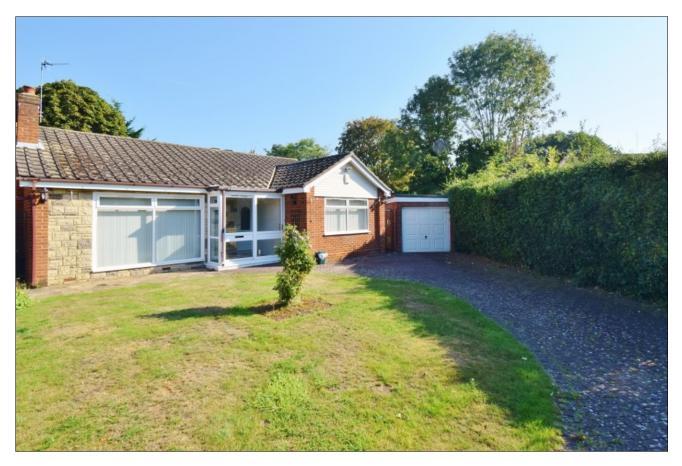

### EASTFIELDS, PINNER, MIDDLESEX, HA5 2SR

OFFERS IN EXCESS OF....£800,000....FREEHOLD

This extended three bedroom detached bungalow (1371 sq.ft/127.4 sq.m) is located in a desirable cul de sac off Bridle Road within half a mile of Cannon Lane School and Eastcote Town Centre, offering a good selection of shops, restaurants, coffee houses and the Metropolitan/Piccadilly Line Tube Station. The naturally light accommodation requires updating and comprises of an entrance hall, 16'4ft living room with large floor to ceiling window and archway to a 16'5ft dining room, a fitted kitchen and separate utility room, 16'10ft master bedroom with fitted wardrobes and en suite shower room, two further bedrooms and a family bathroom. Outside there is an own drive with off street parking for two to three cars and a 36ft detached larger than average double length garage. The secluded rear garden is 75ft wide and 35ft deep with a paved patio and main lawn area surrounded by mature shrub and trees.