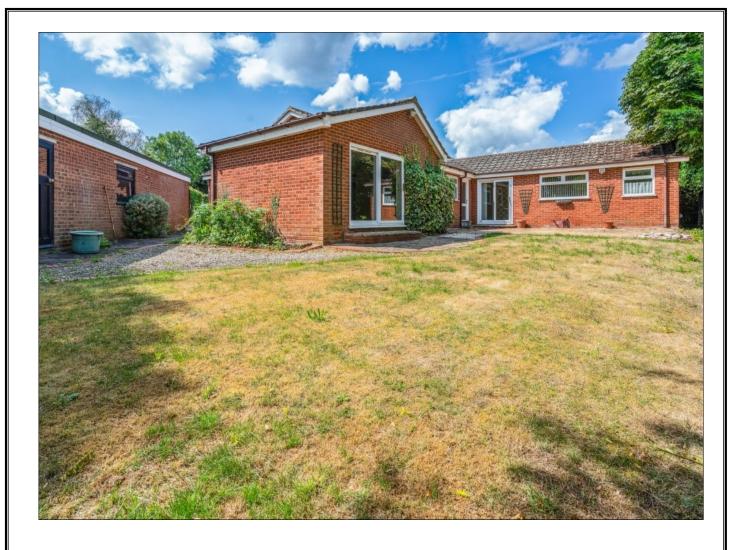

### EASTFIELDS, PINNER, MIDDLESEX, HA5 2SR

OFFERS IN EXCESS OF....£800,000....FREEHOLD

This extended three bedroom detached bungalow (1371 sq.ft/127.4 sq.m) is located in a desirable cul de sac off Bridle Road within half a mile of Cannon Lane School and Eastcote Town Centre, offering a good selection of shops, restaurants, coffee houses and the Metropolitan/Piccadilly Line Tube Station. The naturally light accommodation requires updating and comprises of an entrance hall, 16'4ft living room with large floor to ceiling window and archway to a 16'5ft dining room, a fitted kitchen and separate utility room, 16'10ft master bedroom with fitted wardrobes and en suite shower room, two further bedrooms and a family bathroom. Outside there is an own drive with off street parking for two to three cars and a 36ft detached larger than average double length garage. The secluded rear garden is 75ft wide and 35ft deep with a paved patio and main lawn area surrounded by mature shrub and trees.