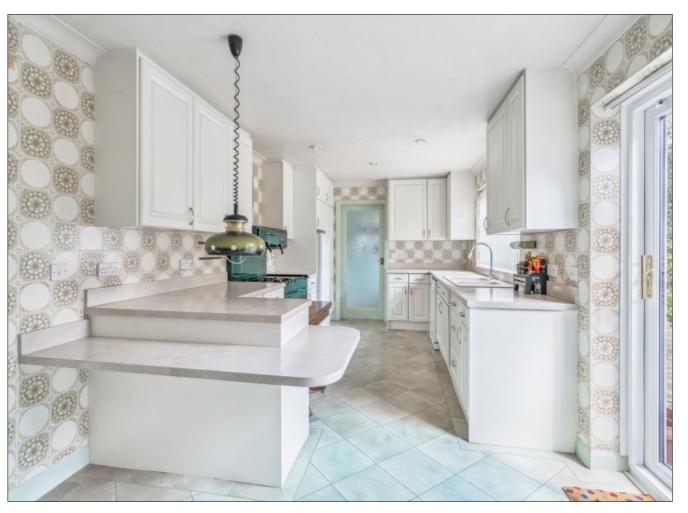

### EASTFIELDS, PINNER, MIDDLESEX, HA5 2SR

OFFERS IN EXCESS OF....£800,000....FREEHOLD

This extended three bedroom detached bungalow (1371 sq.ft/127.4 sq.m) is located in a desirable cul de sac off Bridle Road within half a mile of Cannon Lane School and Eastcote Town Centre, offering a good selection of shops, restaurants, coffee houses and the Metropolitan/Piccadilly Line Tube Station. The naturally light accommodation requires updating and comprises of an entrance hall, 16'4ft living room with large floor to ceiling window and archway to a 16'5ft dining room, a fitted kitchen and separate utility room, 16'10ft master bedroom with fitted wardrobes and en suite shower room, two further bedrooms and a family bathroom. Outside there is an own drive with off street parking for two to three cars and a 36ft detached larger than average double length garage. The secluded rear garden is 75ft wide and 35ft deep with a paved patio and main lawn area surrounded by mature shrub and trees.