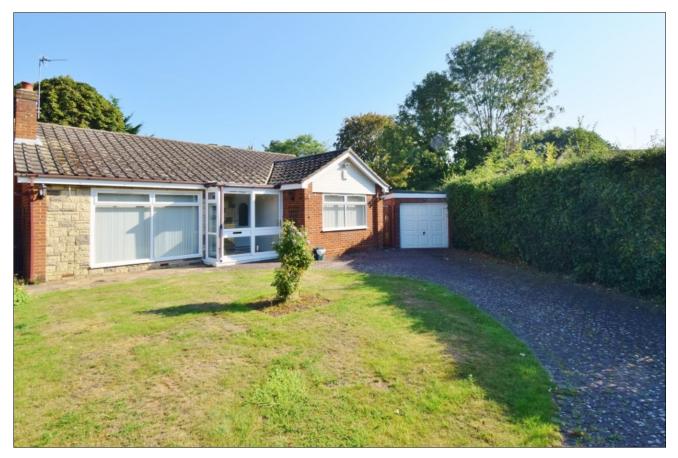

#### EASTFIELDS, PINNER, MIDDLESEX, HA5 2SR

PRICE....£900,000....FREEHOLD

This extended three bedroom detached bungalow (1371 sq.ft/127.4 sq.m) is located in a desirable cul de sac off Bridle Road within half a mile of Cannon Lane School and Eastcote Town Centre, offering a good selection of shops, restaurants, coffee houses and the Metropolitan/Piccadilly Line Tube Station. The naturally light accommodation requires updating and comprises of an entrance hall, 16'4ft living room with large floor to ceiling window and archway to a 16'5ft dining room, a fitted kitchen and separate utility room, 16'10ft master bedroom with fitted wardrobes and en suite shower room, two further bedrooms and a family bathroom. Outside there is an own drive with off street parking for two to three cars and a 36ft detached larger than average double length garage. The secluded rear garden is 75ft wide and 35ft deep with a paved patio and main lawn area surrounded by mature shrub and trees.