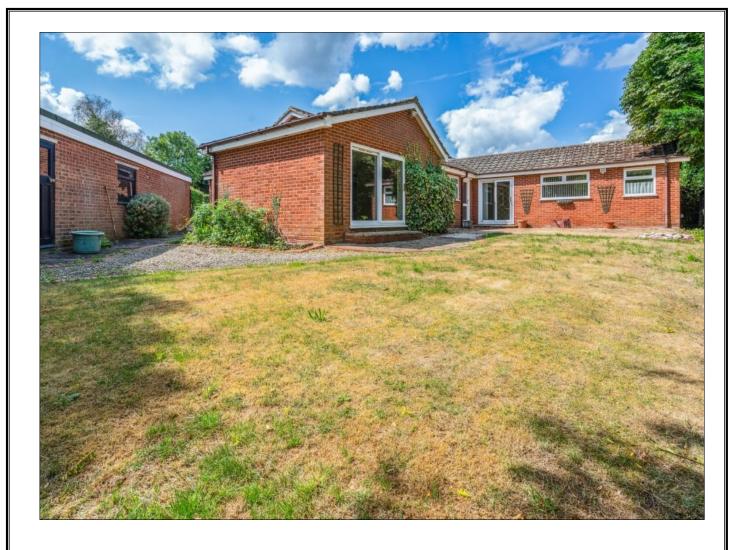

#### EASTFIELDS, PINNER, MIDDLESEX, HA5 2SR

PRICE....£900,000....FREEHOLD

This extended three bedroom detached bungalow (1371 sq.ft/127.4 sq.m) is located in a desirable cul de sac off Bridle Road within half a mile of Cannon Lane School and Eastcote Town Centre, offering a good selection of shops, restaurants, coffee houses and the Metropolitan/Piccadilly Line Tube Station. The naturally light accommodation requires updating and comprises of an entrance hall, 16'4ft living room with large floor to ceiling window and archway to a 16'5ft dining room, a fitted kitchen and separate utility room, 16'10ft master bedroom with fitted wardrobes and en suite shower room, two further bedrooms and a family bathroom. Outside there is an own drive with off street parking for two to three cars and a 36ft detached larger than average double length garage. The secluded rear garden is 75ft wide and 35ft deep with a paved patio and main lawn area surrounded by mature shrub and trees.