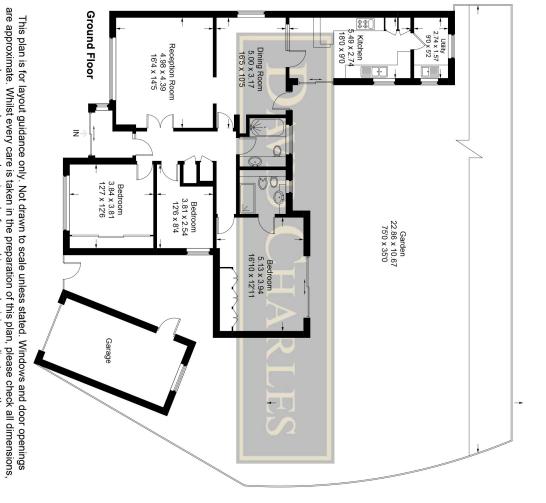

#### EASTFIELDS, PINNER, MIDDLESEX, HA5 2SR

PRICE....£900,000....FREEHOLD

This extended three bedroom detached bungalow (1371 sq.ft/127.4 sq.m) is located in a desirable cul de sac off Bridle Road within half a mile of Cannon Lane School and Eastcote Town Centre, offering a good selection of shops, restaurants, coffee houses and the Metropolitan/Piccadilly Line Tube Station. The naturally light accommodation requires updating and comprises of an entrance hall, 16'4ft living room with large floor to ceiling window and archway to a 16'5ft dining room, a fitted kitchen and separate utility room, 16'10ft master bedroom with fitted wardrobes and en suite shower room, two further bedrooms and a family bathroom. Outside there is an own drive with off street parking for two to three cars and a 36ft detached larger than average double length garage. The secluded rear garden is 75ft wide and 35ft deep with a paved patio and main lawn area surrounded by mature shrub and trees.

# **Eastfields**

Approximate Gross Internal Area (Excluding Garage)
127.4 sq m / 1,371 sq ft

shapes and compass bearings before making any decisions reliant upon them.

© CJ Property Marketing Ltd Produced for David Charles