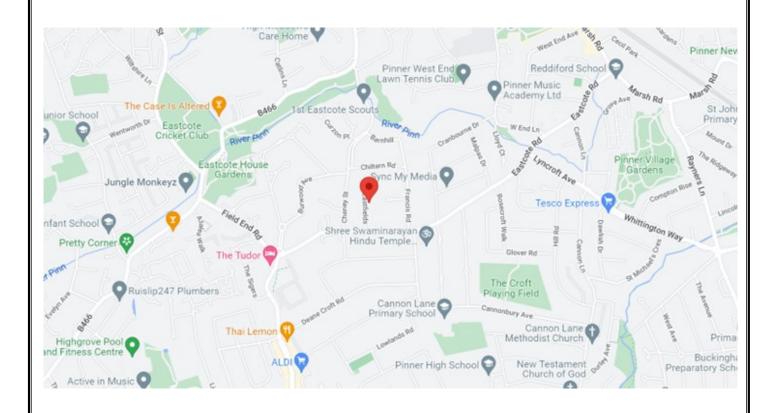

## **LOCAL SCHOOLS**

Cannon Lane Primary School - 0.5 Miles West Lodge Primary School - 0.8 Miles Bishop Ramsey C of E School - 1.0 Miles Pinner High School - 1.2 Miles

## LOCAL TRANSPORT

Eastcote Station (Metropolitan/Piccadilly Line) - 0.9 Miles