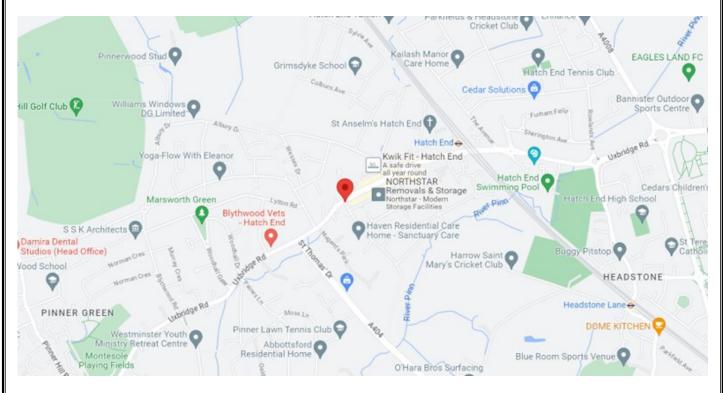

### **MEDICAL CENTRES**

Hatch End Medical Centre - 0.07 miles Elliott Hall Medical Centre - 0.6 miles

### **LOCAL TRANSPORT**

Hatch End Station (Overground) - 0.4 miles