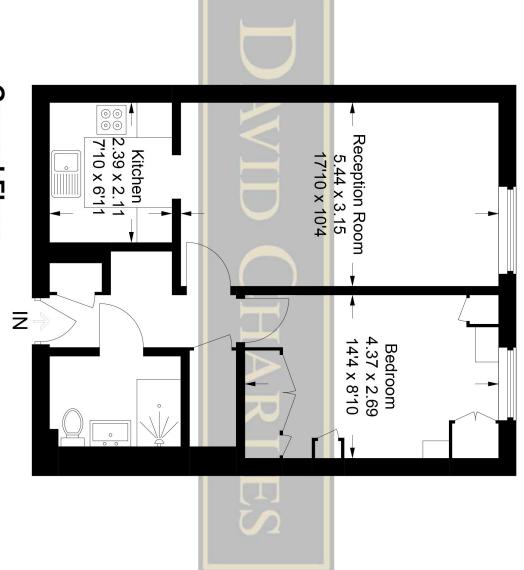

## LUTYENS LODGE, 523 UXBRIDGE ROAD, HATCH END, HA5 4JX

PRICE....£195,000....LEASEHOLD

A well presented ground floor one double bedroom retirement apartment (47.1 sq.m/507 sq.ft), which is set in this much sought after development on the corner of Wellington Road and Uxbridge Road. Conveniently located for all the amenities on Hatch End Broadway with its array of shops, restaurants, coffee houses, supermarkets, and Hatch End Overground Train Station. The accommodation has a communal entrance accessed via entry phone system leading to own front door, entrance hall with cloak cupboard and separate airing cupboard, 17'10ft reception room with newly installed day and night blinds, 7'10ft newly fitted modern white high gloss kitchen with newly fitted appliances, 14'4ft double bedroom with a range of built in wardrobes and shower room/WC. Benefits include a long lease of 153 years remaining, EPC grading of C, secure underground residents parking, well maintained communal gardens with seating areas and the use of communal residents lounge, drying room, and guest room.

# Lutyens Lodge, 523 Uxbridge Road

Approximate Gross Internal Area 47.1 sq m / 507 sq ft

## **Ground Floor**

are approximate. Whilst every care is taken in the preparation of this plan, please check all dimensions, shapes and compass bearings before making any decisions reliant upon them.
© CJ Property Marketing Ltd Produced for David Charles This plan is for layout guidance only. Not drawn to scale unless stated. Windows and door openings