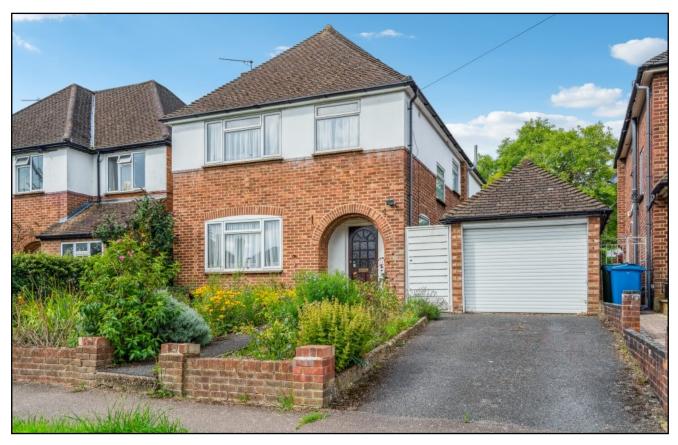

## BLYTHWOOD ROAD, PINNER, MIDDLESEX, HA5 3QW

PRICE.... £1,000,000....FREEHOLD

This extended four bedroom detached house (1377 sq. ft/127.9 sq. m. excluding garage) requires updating and offers scope for a double storey side extension (STPP), making it future proof for the growing family. The accommodation includes a 23' living room, a seperate dining room and a 21' kitchen. The first floor has three double bedrooms, an 8'5 bedroom four and a family bathroom. Outside the 60' rear garden has a westerly aspect and overlooks the surrounding gardens of Norman Crescent, giving it a semi-rural feel. There is a wider than average detached garage (9'3 internal) with a workshop and cloakroom to the rear. Offered with vacant possession.