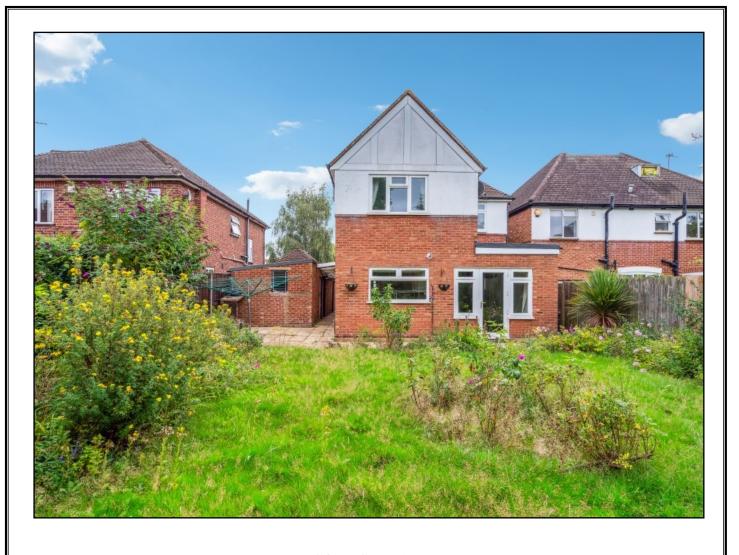

## BLYTHWOOD ROAD, PINNER, MIDDLESEX, HA5 3QW

PRICE.... £1,000,000....FREEHOLD

This extended four bedroom detached house (1377 sq. ft/127.9 sq. m. excluding garage) requires updating and offers scope for a double storey side extension (STPP), making it future proof for the growing family. The accommodation includes a 23' living room, a seperate dining room and a 21' kitchen. The first floor has three double bedrooms, an 8'5 bedroom four and a family bathroom. Outside the 60' rear garden has a westerly aspect and overlooks the surrounding gardens of Norman Crescent, giving it a semi-rural feel. There is a wider than average detached garage (9'3 internal) with a workshop and cloakroom to the rear. Offered with vacant possession.