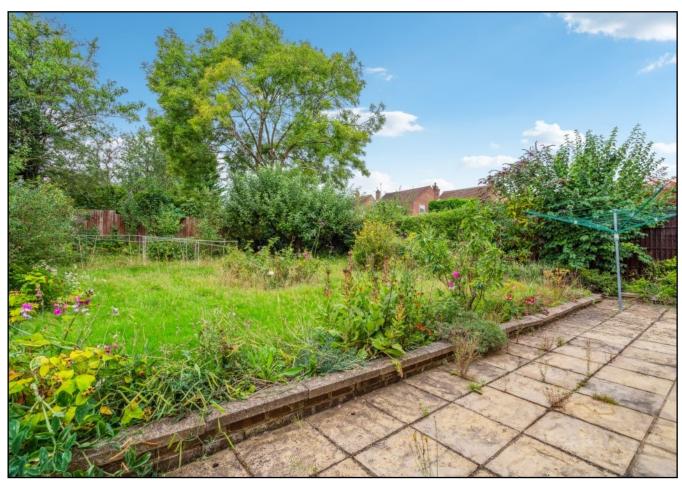

## BLYTHWOOD ROAD, PINNER, MIDDLESEX, HA5 3QW

PRICE.... £1,000,000....FREEHOLD

This extended four bedroom detached house (1377 sq. ft/127.9 sq. m. excluding garage) requires updating and offers scope for a double storey side extension (STPP), making it future proof for the growing family. The accommodation includes a 23' living room, a seperate dining room and a 21' kitchen. The first floor has three double bedrooms, an 8'5 bedroom four and a family bathroom. Outside the 60' rear garden has a westerly aspect and overlooks the surrounding gardens of Norman Crescent, giving it a semi-rural feel. There is a wider than average detached garage (9'3 internal) with a workshop and cloakroom to the rear. Offered with vacant possession.