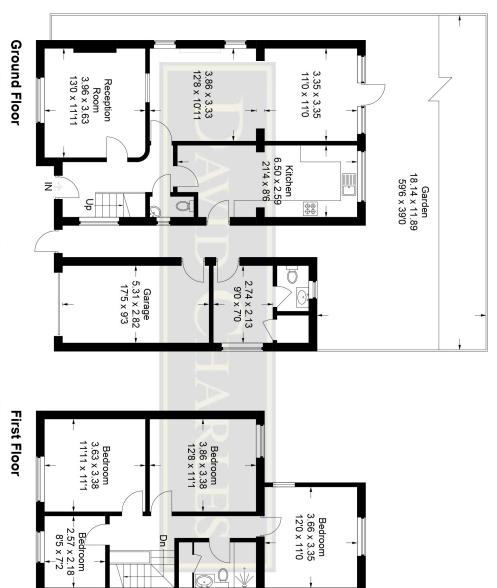

# Blythwood Road

Approximate Gross Internal Area Ground Floor = 67.9 sq m / 731 sq ft First Floor = 60.0 sq m / 646 sq ft Garage = 25.4 sq m / 273 sq ft Total = 153.3 sq m / 1,650 sq ft

are approximate. Whilst every care is taken in the preparation of this plan, please check all dimensions,

shapes and compass bearings before making any decisions reliant upon them.
© CJ Property Marketing Ltd Produced for David Charles

This plan is for layout guidance only. Not drawn to scale unless stated. Windows and door openings