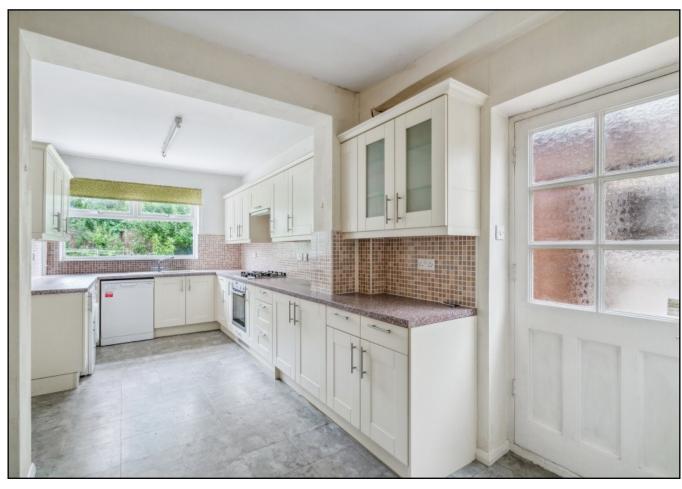

## BLYTHWOOD ROAD, PINNER, MIDDLESEX, HA5 3QW

PRICE.... £1,000,000....FREEHOLD

This extended four bedroom detached house (1377 sq. ft/127.9 sq. m. excluding garage) requires updating and offers scope for a double storey side extension (STPP), making it future proof for the growing family. The accommodation includes a 23' living room, a seperate dining room and a 21' kitchen. The first floor has three double bedrooms, an 8'5 bedroom four and a family bathroom. Outside the 60' rear garden has a westerly aspect and overlooks the surrounding gardens of Norman Crescent, giving it a semi-rural feel. There is a wider than average detached garage (9'3 internal) with a workshop and cloakroom to the rear. Offered with vacant possession.