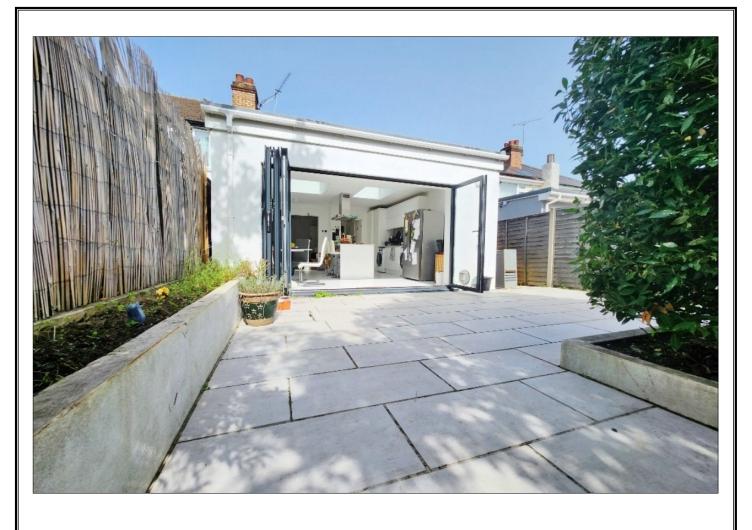

# SOMERVELL ROAD, SOUTH HARROW, HA2 8TZ

PRICE....£580,000....FREEHOLD

This extended three bedroom family house (1107 sq. ft/102.9 sq. m) has been updated in a contemporary style, decorated in fresh pastel colours with laminate and tiled flooring, and double glazed windows throughout. There are two reception rooms, a guest cloakroom and an impressive 18' x 15' dining and kitchen room with a central workstation/breakfast bar, granite worktops and under floor heating. Two skylights and glass bi-fold doors fill the area with natural light. The first floor offers two double bedrooms, a 7' x 6' bedroom three and a modern bathroom. Outside there is a 78' south east facing garden with a paved patio, main lawn and mature trees and shrubs. The house is located within a quarter of a mile of Earlsmead Primary School and half a mile to Rooks Heath Secondary School, Alexandra Park and local shopping and transport facilities.