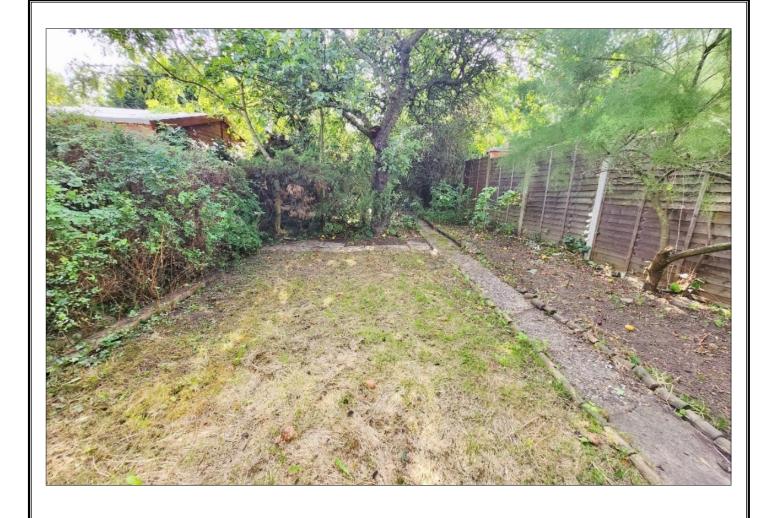

# SOMERVELL ROAD, SOUTH HARROW, HA2 8TZ

PRICE....£580,000....FREEHOLD

This extended three bedroom family house (1107 sq. ft/102.9 sq. m) has been updated in a contemporary style, decorated in fresh pastel colours with laminate and tiled flooring, and double glazed windows throughout. There are two reception rooms, a guest cloakroom and an impressive 18' x 15' dining and kitchen room with a central workstation/breakfast bar, granite worktops and under floor heating. Two skylights and glass bi-fold doors fill the area with natural light. The first floor offers two double bedrooms, a 7' x 6' bedroom three and a modern bathroom. Outside there is a 78' south east facing garden with a paved patio, main lawn and mature trees and shrubs. The house is located within a quarter of a mile of Earlsmead Primary School and half a mile to Rooks Heath Secondary School, Alexandra Park and local shopping and transport facilities.