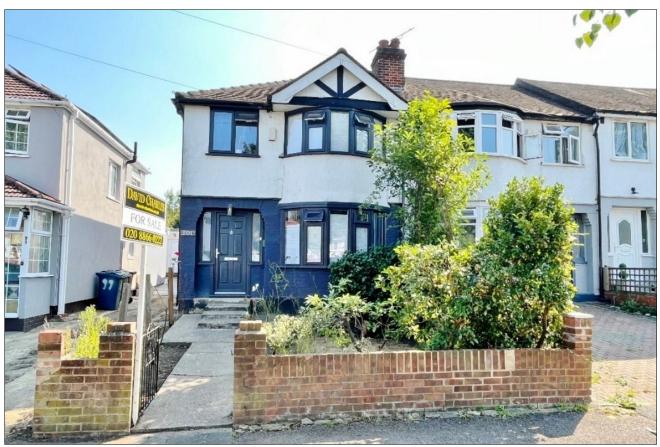

# SOMERVELL ROAD, SOUTH HARROW, HA2 8TZ

PRICE....£580,000....FREEHOLD

This extended three bedroom family house (1107 sq. ft/102.9 sq. m) has been updated in a contemporary style, decorated in fresh pastel colours with laminate and tiled flooring, and double glazed windows throughout. There are two reception rooms, a guest cloakroom and an impressive 18' x 15' dining and kitchen room with a central workstation/breakfast bar, granite worktops and under floor heating. Two skylights and glass bi-fold doors fill the area with natural light. The first floor offers two double bedrooms, a 7' x 6' bedroom three and a modern bathroom. Outside there is a 78' south east facing garden with a paved patio, main lawn and mature trees and shrubs. The house is located within a quarter of a mile of Earlsmead Primary School and half a mile to Rooks Heath Secondary School, Alexandra Park and local shopping and transport facilities.