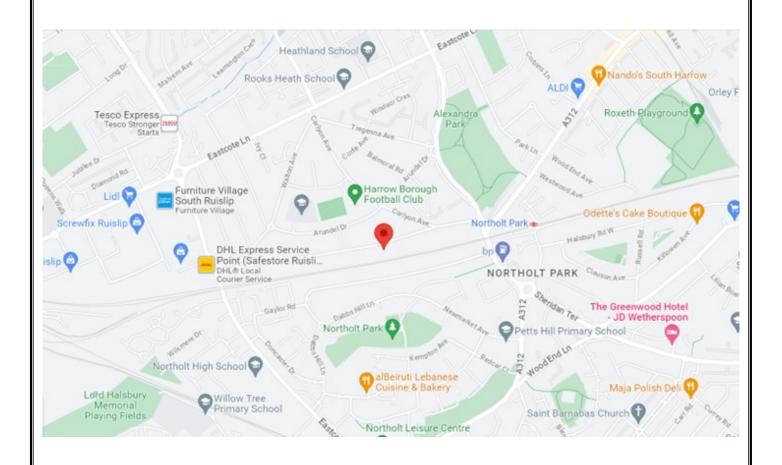

### **LOCAL SCHOOLS**

Earlsmead Primary School - 0.23 miles Petts Hill Primary School - 0.39 miles Rooks Heath School - 0.41 miles Northolt High School - 0.44 miles

### **LOCAL TRANSPORT**

Northolt Park Station (Overground) - 0.4 Miles South Harrow Station (Piccadilly Line) - 0.9 Miles