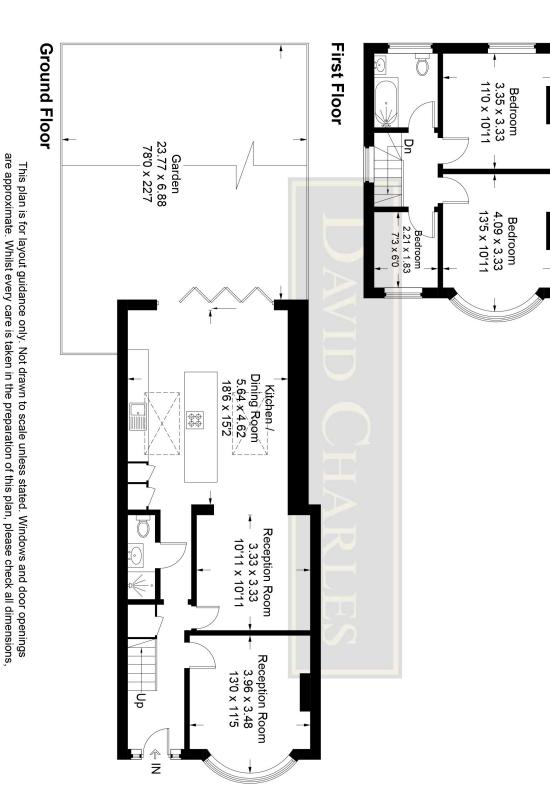

# SOMERVELL ROAD, SOUTH HARROW, HA2 8TZ

PRICE....£580,000....FREEHOLD

This extended three bedroom family house (1107 sq. ft/102.9 sq. m) has been updated in a contemporary style, decorated in fresh pastel colours with laminate and tiled flooring, and double glazed windows throughout. There are two reception rooms, a guest cloakroom and an impressive 18' x 15' dining and kitchen room with a central workstation/breakfast bar, granite worktops and under floor heating. Two skylights and glass bi-fold doors fill the area with natural light. The first floor offers two double bedrooms, a 7' x 6' bedroom three and a modern bathroom. Outside there is a 78' south east facing garden with a paved patio, main lawn and mature trees and shrubs. The house is located within a quarter of a mile of Earlsmead Primary School and half a mile to Rooks Heath Secondary School, Alexandra Park and local shopping and transport facilities.

# Somervell Road

Approximate Gross Internal Area
Ground Floor = 65.6 sq m / 706 sq ft
First Floor = 37.3 sq m / 401 sq ft
Total = 102.9 sq m / 1,107 sq ft

shapes and compass bearings before making any decisions reliant upon them.