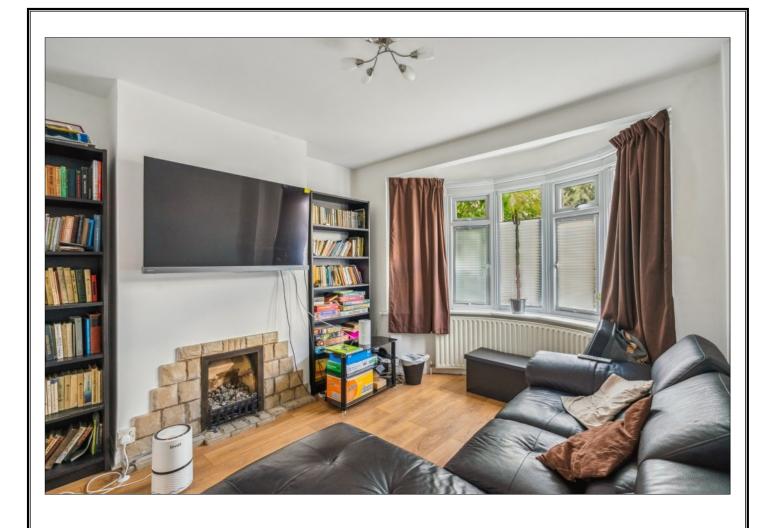

# SOMERVELL ROAD, SOUTH HARROW, HA2 8TZ

PRICE....£580,000....FREEHOLD

This extended three bedroom family house (1107 sq. ft/102.9 sq. m) has been updated in a contemporary style, decorated in fresh pastel colours with laminate and tiled flooring, and double glazed windows throughout. There are two reception rooms, a guest cloakroom and an impressive 18' x 15' dining and kitchen room with a central workstation/breakfast bar, granite worktops and under floor heating. Two skylights and glass bi-fold doors fill the area with natural light. The first floor offers two double bedrooms, a 7' x 6' bedroom three and a modern bathroom. Outside there is a 78' south east facing garden with a paved patio, main lawn and mature trees and shrubs. The house is located within a quarter of a mile of Earlsmead Primary School and half a mile to Rooks Heath Secondary School, Alexandra Park and local shopping and transport facilities.