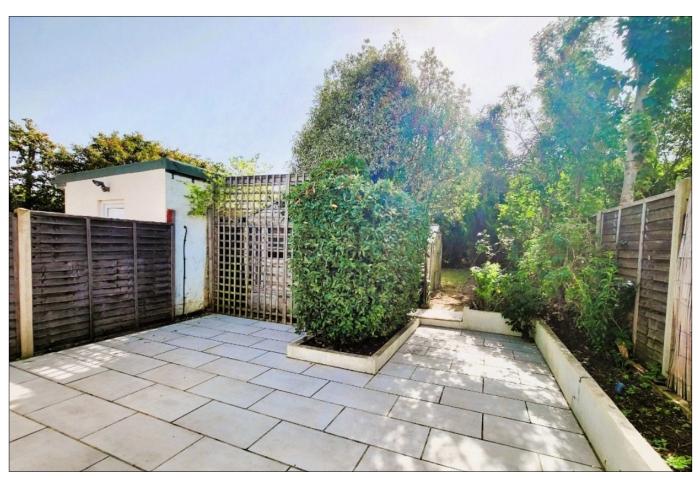

# SOMERVELL ROAD, SOUTH HARROW, HA2 8TZ

PRICE....£580,000....FREEHOLD

This extended three bedroom family house (1107 sq. ft/102.9 sq. m) has been updated in a contemporary style, decorated in fresh pastel colours with laminate and tiled flooring, and double glazed windows throughout. There are two reception rooms, a guest cloakroom and an impressive 18' x 15' dining and kitchen room with a central workstation/breakfast bar, granite worktops and under floor heating. Two skylights and glass bi-fold doors fill the area with natural light. The first floor offers two double bedrooms, a 7' x 6' bedroom three and a modern bathroom. Outside there is a 78' south east facing garden with a paved patio, main lawn and mature trees and shrubs. The house is located within a quarter of a mile of Earlsmead Primary School and half a mile to Rooks Heath Secondary School, Alexandra Park and local shopping and transport facilities.