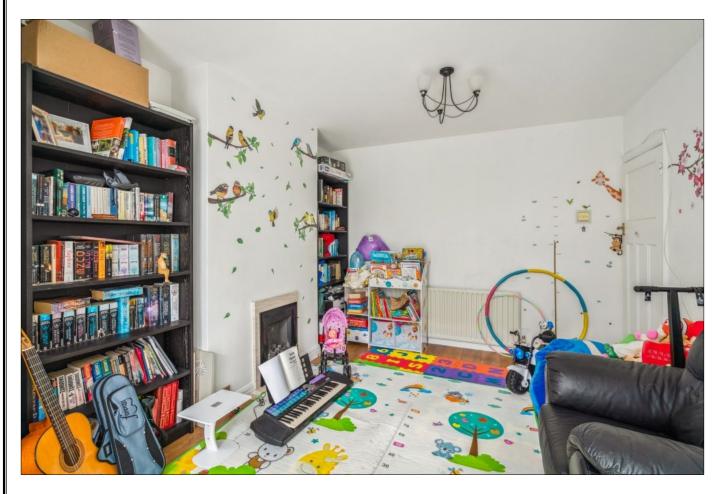

# SOMERVELL ROAD, SOUTH HARROW, HA2 8TZ

PRICE....£580,000....FREEHOLD

This extended three bedroom family house (1107 sq. ft/102.9 sq. m) has been updated in a contemporary style, decorated in fresh pastel colours with laminate and tiled flooring, and double glazed windows throughout. There are two reception rooms, a guest cloakroom and an impressive 18' x 15' dining and kitchen room with a central workstation/breakfast bar, granite worktops and under floor heating. Two skylights and glass bi-fold doors fill the area with natural light. The first floor offers two double bedrooms, a 7' x 6' bedroom three and a modern bathroom. Outside there is a 78' south east facing garden with a paved patio, main lawn and mature trees and shrubs. The house is located within a quarter of a mile of Earlsmead Primary School and half a mile to Rooks Heath Secondary School, Alexandra Park and local shopping and transport facilities.