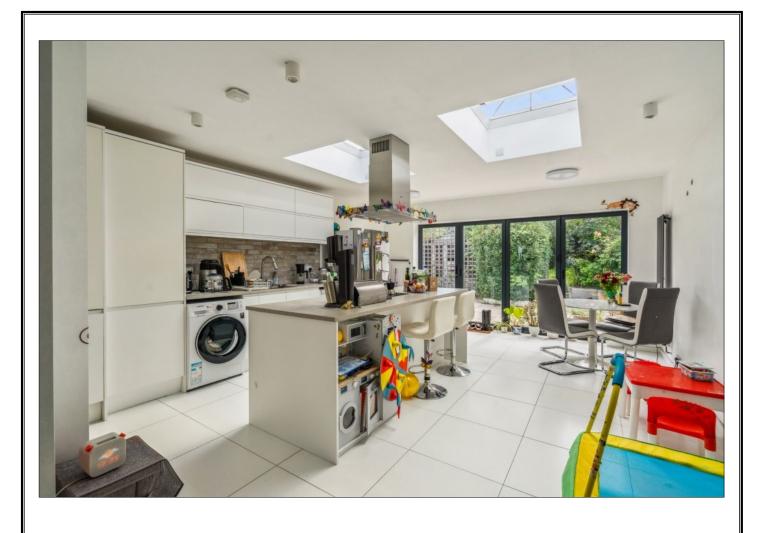

# SOMERVELL ROAD, SOUTH HARROW, HA2 8TZ

PRICE....£580,000....FREEHOLD

This extended three bedroom family house (1107 sq. ft/102.9 sq. m) has been updated in a contemporary style, decorated in fresh pastel colours with laminate and tiled flooring, and double glazed windows throughout. There are two reception rooms, a guest cloakroom and an impressive 18' x 15' dining and kitchen room with a central workstation/breakfast bar, granite worktops and under floor heating. Two skylights and glass bi-fold doors fill the area with natural light. The first floor offers two double bedrooms, a 7' x 6' bedroom three and a modern bathroom. Outside there is a 78' south east facing garden with a paved patio, main lawn and mature trees and shrubs. The house is located within a quarter of a mile of Earlsmead Primary School and half a mile to Rooks Heath Secondary School, Alexandra Park and local shopping and transport facilities.