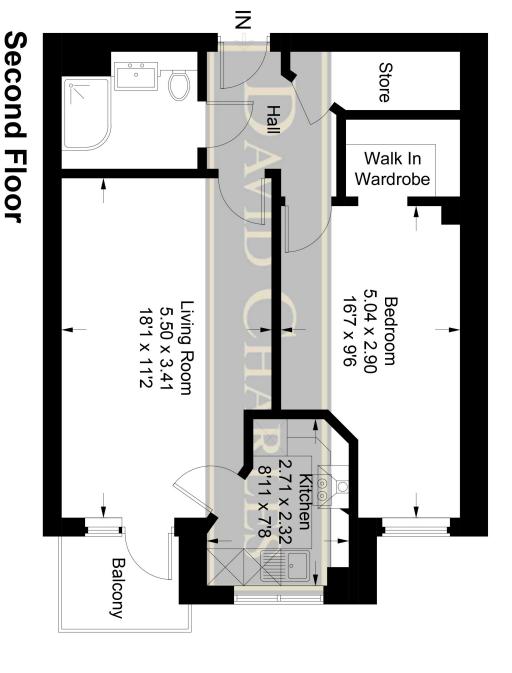

## HEATH LODGE, PINNER, MIDDLESEX, HA5 5PB

PRICE....£504,500....LEASEHOLD

The bright and spacious second floor one double bedroom retirement apartment (540sq.ft/50.2sq.m) is located in this highly desirable Heath Lodge Development, built to a high standard by Churchill Homes in 2018. It is ideally located within minutes' walk of Pinner United Synagogue and Pinner Village Centre with its vast array of shops including Marks & Spencer Foodhall and Sainsbury's Supermarket, restaurants, coffee shops and Metropolitan Line Tube Station. The accommodation comprises of secure communal entrance accessed via entry system leading to communal hallway and lift and stairs to the second floor landing, own front door leading to private entrance hall, 18'1ft living room with a private balcony, modern fitted kitchen with integrated appliances, 16'7ft double bedroom with walk-in wardrobe, luxury fitted shower room and a large internal store. The development benefits from fully furnished residents lounge, guest suite, roof terrace with outdoor seating, residents parking (on a first come first serve basis), long lease of 995 years, no upper chain, and an EPC Rating of B.

# **Heath Lodge**

Approximate Gross Internal Area = 50.2 sq m / 540 sq ft

This plan is for layout guidance only. Not drawn to scale unless stated. Windows and door openings are approximate. Whilst every care is taken in the preparation of this plan, please check all dimensions

shapes and compass bearings before making any decisions reliant upon them.

© CJ Property Marketing Ltd Produced for David Charles