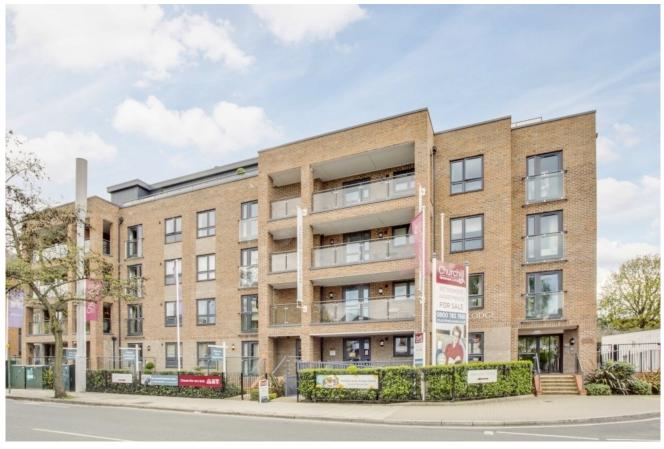

## HEATH LODGE, PINNER, MIDDLESEX, HA5 5PB

PRICE....£504,500....LEASEHOLD

The bright and spacious second floor one double bedroom retirement apartment (540sq.ft/50.2sq.m) is located in this highly desirable Heath Lodge Development, built to a high standard by Churchill Homes in 2018. It is ideally located within minutes' walk of Pinner United Synagogue and Pinner Village Centre with its vast array of shops including Marks & Spencer Foodhall and Sainsbury's Supermarket, restaurants, coffee shops and Metropolitan Line Tube Station. The accommodation comprises of secure communal entrance accessed via entry system leading to communal hallway and lift and stairs to the second floor landing, own front door leading to private entrance hall, 18'1ft living room with a private balcony, modern fitted kitchen with integrated appliances, 16'7ft double bedroom with walk-in wardrobe, luxury fitted shower room and a large internal store. The development benefits from fully furnished residents lounge, guest suite, roof terrace with outdoor seating, residents parking (on a first come first serve basis), long lease of 995 years, no upper chain, and an EPC Rating of B.