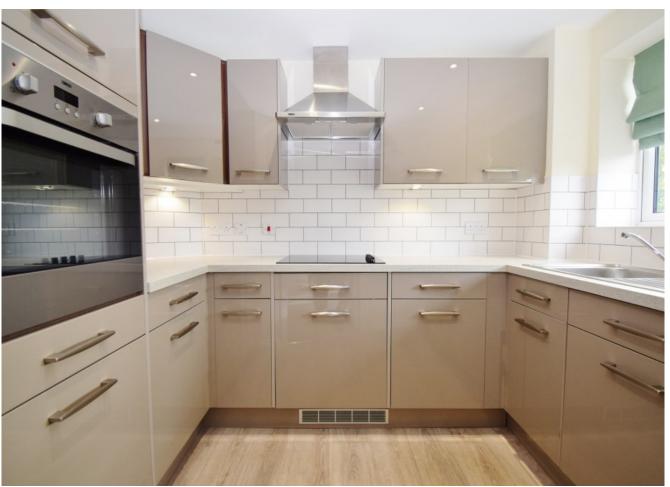

## HEATH LODGE, PINNER, MIDDLESEX, HA5 5PB

PRICE....£504,500....LEASEHOLD

The bright and spacious second floor one double bedroom retirement apartment (540sq.ft/50.2sq.m) is located in this highly desirable Heath Lodge Development, built to a high standard by Churchill Homes in 2018. It is ideally located within minutes' walk of Pinner United Synagogue and Pinner Village Centre with its vast array of shops including Marks & Spencer Foodhall and Sainsbury's Supermarket, restaurants, coffee shops and Metropolitan Line Tube Station. The accommodation comprises of secure communal entrance accessed via entry system leading to communal hallway and lift and stairs to the second floor landing, own front door leading to private entrance hall, 18'1ft living room with a private balcony, modern fitted kitchen with integrated appliances, 16'7ft double bedroom with walk-in wardrobe, luxury fitted shower room and a large internal store. The development benefits from fully furnished residents lounge, guest suite, roof terrace with outdoor seating, residents parking (on a first come first serve basis), long lease of 995 years, no upper chain, and an EPC Rating of B.