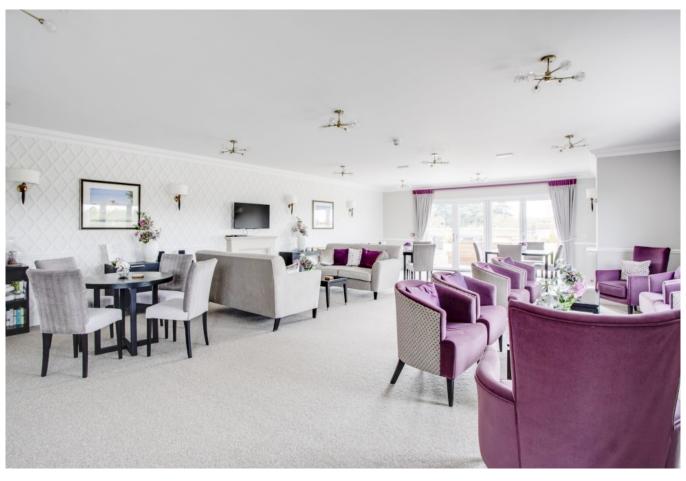

## HEATH LODGE, PINNER, MIDDLESEX, HA5 5PB

PRICE....£504,500....LEASEHOLD

The bright and spacious second floor one double bedroom retirement apartment (540sq.ft/50.2sq.m) is located in this highly desirable Heath Lodge Development, built to a high standard by Churchill Homes in 2018. It is ideally located within minutes' walk of Pinner United Synagogue and Pinner Village Centre with its vast array of shops including Marks & Spencer Foodhall and Sainsbury's Supermarket, restaurants, coffee shops and Metropolitan Line Tube Station. The accommodation comprises of secure communal entrance accessed via entry system leading to communal hallway and lift and stairs to the second floor landing, own front door leading to private entrance hall, 18'1ft living room with a private balcony, modern fitted kitchen with integrated appliances, 16'7ft double bedroom with walk-in wardrobe, luxury fitted shower room and a large internal store. The development benefits from fully furnished residents lounge, guest suite, roof terrace with outdoor seating, residents parking (on a first come first serve basis), long lease of 995 years, no upper chain, and an EPC Rating of B.