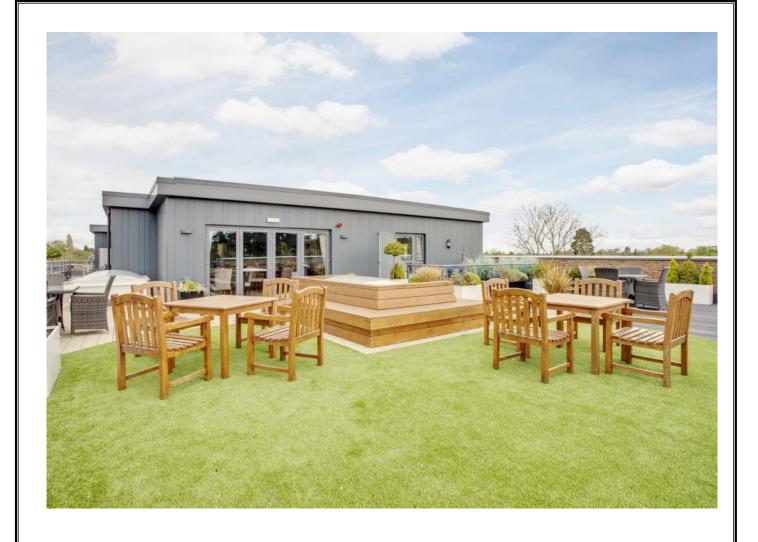

## HEATH LODGE, PINNER, MIDDLESEX, HA5 5PB

PRICE....£504,500....LEASEHOLD

The bright and spacious second floor one double bedroom retirement apartment (540sq.ft/50.2sq.m) is located in this highly desirable Heath Lodge Development, built to a high standard by Churchill Homes in 2018. It is ideally located within minutes' walk of Pinner United Synagogue and Pinner Village Centre with its vast array of shops including Marks & Spencer Foodhall and Sainsbury's Supermarket, restaurants, coffee shops and Metropolitan Line Tube Station. The accommodation comprises of secure communal entrance accessed via entry system leading to communal hallway and lift and stairs to the second floor landing, own front door leading to private entrance hall, 18'1ft living room with a private balcony, modern fitted kitchen with integrated appliances, 16'7ft double bedroom with walk-in wardrobe, luxury fitted shower room and a large internal store. The development benefits from fully furnished residents lounge, guest suite, roof terrace with outdoor seating, residents parking (on a first come first serve basis), long lease of 995 years, no upper chain, and an EPC Rating of B.