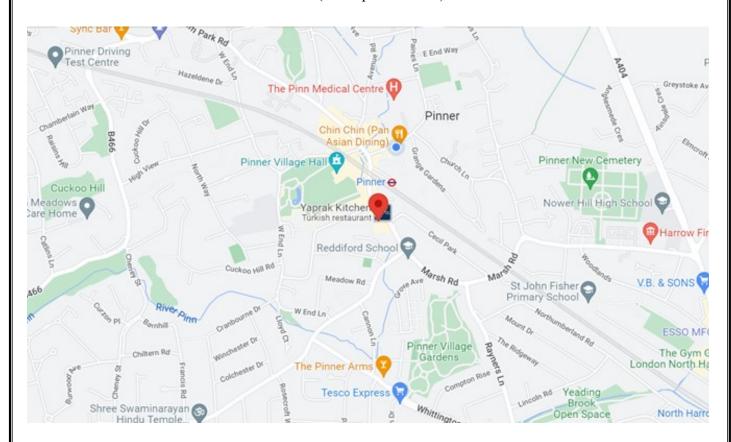

of the second floor of the building with both stairway and lift access via a secure video entrance phone system. The accommodation includes an 18' living room with direct access to a large private balcony offering views over the surrounding area. There is a modern kitchen with an integrated oven/hob, washer/dryer, fridge and freezer. The double aspect double bedroom has fitted wardrobes and a there is a shower room.

The flat is offered with vacant possession.













### **COUNCIL TAX**

London Borough of Harrow - Band D - £2,162.80

### **LEASE & SERVICE CHARGE**

Lease - 995 years remaining Ground Rent - £575.00 per annum Service Charge - £720.71 per quarter/£2882.83 per annum (including building insurance)

### **LOCAL TRANSPORT**

Pinner Station (Metropolitan Line) - 0.2 miles





## **Heath Lodge**



# **Ground Floor**

This plan is for layout guidance only. Not drawn to scale unless stated. Windows and door openings are approximate. Whilst every care is taken in the preparation of this plan, please check all dimensions, shapes and compass bearings before making any decisions reliant upon them.

© CJ Property Marketing Ltd Produced for David Charles