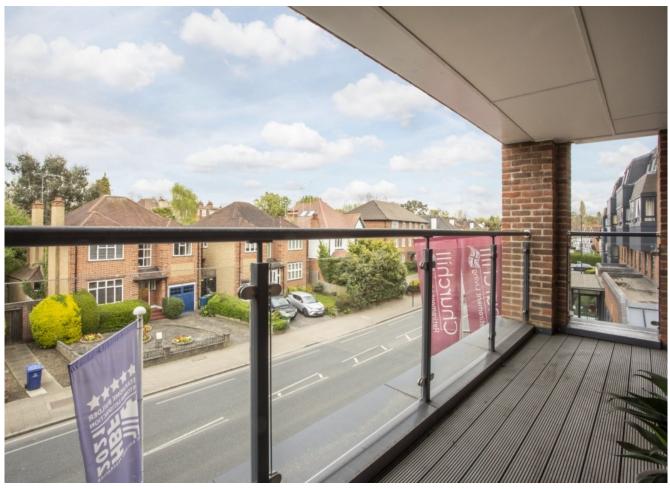

## HEATH LODGE, MARSH ROAD, PINNER, MIDDLESEX, HA5 5PB

PRICE....£525,000....LEASEHOLD

This spacious one bedroom retirement flat (557 Sq.ft/51.8 Sm) is set in the desirable Heath Lodge development, built to a high standard by Churchill Homes in 2018. The development benefits from a spacious roof terrace and a fully furnished owners lounge and guest suite. There are solar panels to supplement electricity used in the communal areas and a CCTV system. It is ideally located within minutes' walk of Pinner centre with an excellent range of shopping facilities, places of worship and the train station (Baker Street in 25 minutes). The flat is located on the corner of the second floor of the building with both stairway and lift access via a secure video entrance phone system. The accommodation includes an 18' living room with direct access to a large private balcony offering views over the surrounding area. There is a modern kitchen with an integrated oven/hob, washer/dryer, fridge and freezer. The double aspect double bedroom has fitted wardrobes and a there is a shower room.