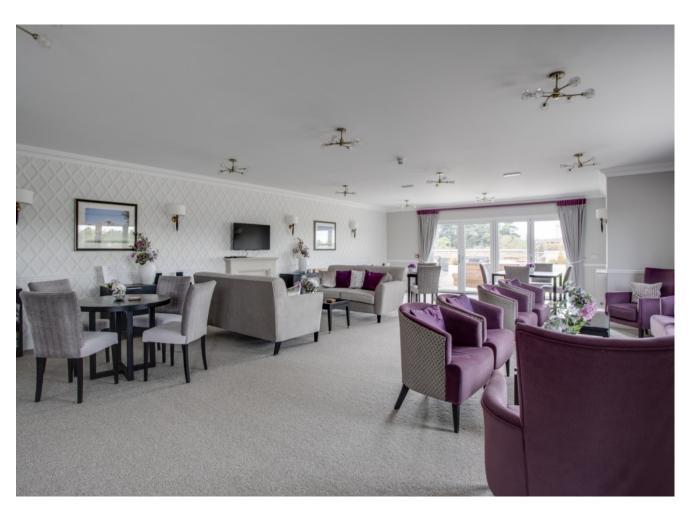

## HEATH LODGE, MARSH ROAD, PINNER, MIDDLESEX, HA5 5PB

PRICE....£525,000....LEASEHOLD

This spacious one bedroom retirement flat (557 Sq.ft/51.8 Sm) is set in the desirable Heath Lodge development, built to a high standard by Churchill Homes in 2018. The development benefits from a spacious roof terrace and a fully furnished owners lounge and guest suite. There are solar panels to supplement electricity used in the communal areas and a CCTV system. It is ideally located within minutes' walk of Pinner centre with an excellent range of shopping facilities, places of worship and the train station (Baker Street in 25 minutes). The flat is located on the corner of the second floor of the building with both stairway and lift access via a secure video entrance phone system. The accommodation includes an 18' living room with direct access to a large private balcony offering views over the surrounding area. There is a modern kitchen with an integrated oven/hob, washer/dryer, fridge and freezer. The double aspect double bedroom has fitted wardrobes and a there is a shower room.