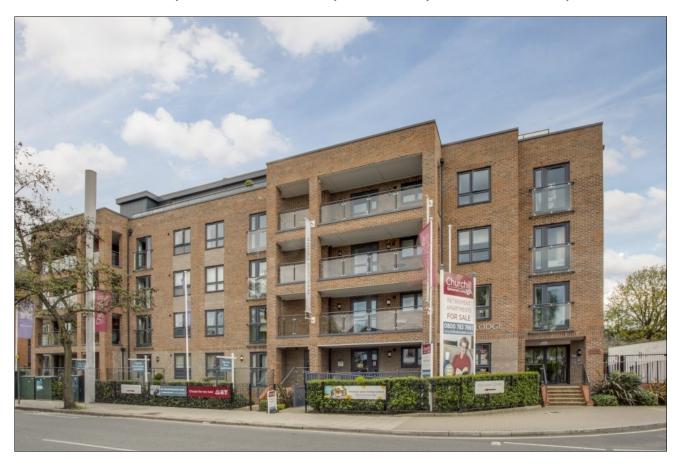

## HEATH LODGE, MARSH ROAD, PINNER, MIDDLESEX, HA5 5PB

PRICE....£525,000....LEASEHOLD

This spacious one bedroom retirement flat (557 Sq.ft/51.8 Sm) is set in the desirable Heath Lodge development, built to a high standard by Churchill Homes in 2018. The development benefits from a spacious roof terrace and a fully furnished owners lounge and guest suite. There are solar panels to supplement electricity used in the communal areas and a CCTV system. It is ideally located within minutes' walk of Pinner centre with an excellent range of shopping facilities, places of worship and the train station (Baker Street in 25 minutes). The flat is located on the corner of the second floor of the building with both stairway and lift access via a secure video entrance phone system. The accommodation includes an 18' living room with direct access to a large private balcony offering views over the surrounding area. There is a modern kitchen with an integrated oven/hob, washer/dryer, fridge and freezer. The double aspect double bedroom has fitted wardrobes and a there is a shower room.