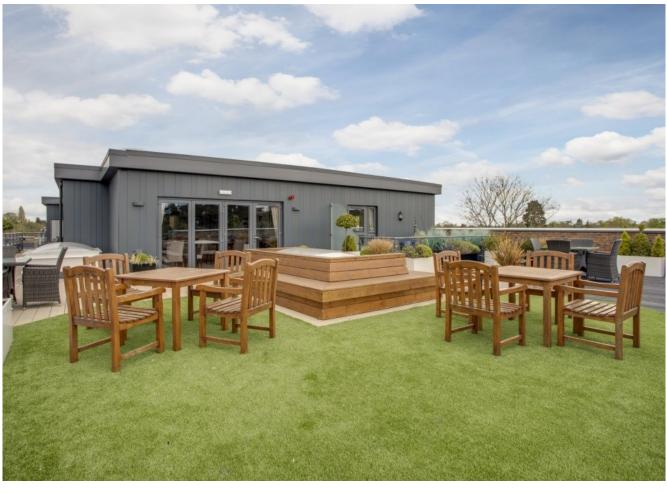

## HEATH LODGE, MARSH ROAD, PINNER, MIDDLESEX, HA5 5PB

PRICE....£525,000....LEASEHOLD

This spacious one bedroom retirement flat (557 Sq.ft/51.8 Sm) is set in the desirable Heath Lodge development, built to a high standard by Churchill Homes in 2018. The development benefits from a spacious roof terrace and a fully furnished owners lounge and guest suite. There are solar panels to supplement electricity used in the communal areas and a CCTV system. It is ideally located within minutes' walk of Pinner centre with an excellent range of shopping facilities, places of worship and the train station (Baker Street in 25 minutes). The flat is located on the corner of the second floor of the building with both stairway and lift access via a secure video entrance phone system. The accommodation includes an 18' living room with direct access to a large private balcony offering views over the surrounding area. There is a modern kitchen with an integrated oven/hob, washer/dryer, fridge and freezer. The double aspect double bedroom has fitted wardrobes and a there is a shower room.