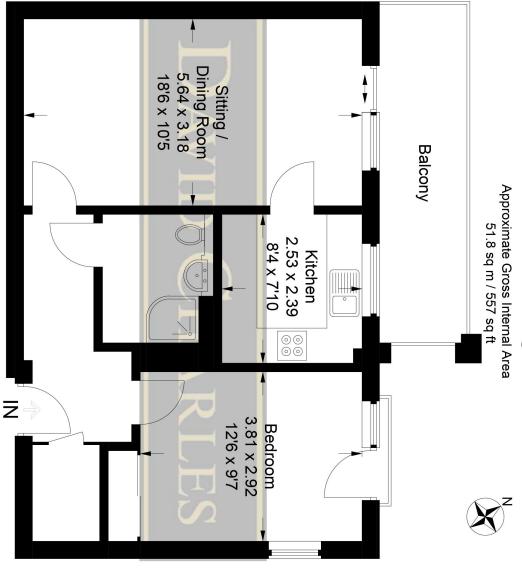

## HEATH LODGE, MARSH ROAD, PINNER, MIDDLESEX, HA5 5PB

PRICE....£525,000....LEASEHOLD

This spacious one bedroom retirement flat (557 Sq.ft/51.8 Sm) is set in the desirable Heath Lodge development, built to a high standard by Churchill Homes in 2018. The development benefits from a spacious roof terrace and a fully furnished owners lounge and guest suite. There are solar panels to supplement electricity used in the communal areas and a CCTV system. It is ideally located within minutes' walk of Pinner centre with an excellent range of shopping facilities, places of worship and the train station (Baker Street in 25 minutes). The flat is located on the corner of the second floor of the building with both stairway and lift access via a secure video entrance phone system. The accommodation includes an 18' living room with direct access to a large private balcony offering views over the surrounding area. There is a modern kitchen with an integrated oven/hob, washer/dryer, fridge and freezer. The double aspect double bedroom has fitted wardrobes and a there is a shower room.

# **Ground Floor**

This plan is for layout guidance only. Not drawn to scale unless stated. Windows and door openings are approximate. Whilst every care is taken in the preparation of this plan, please check all dimensions, shapes and compass bearings before making any decisions reliant upon them.