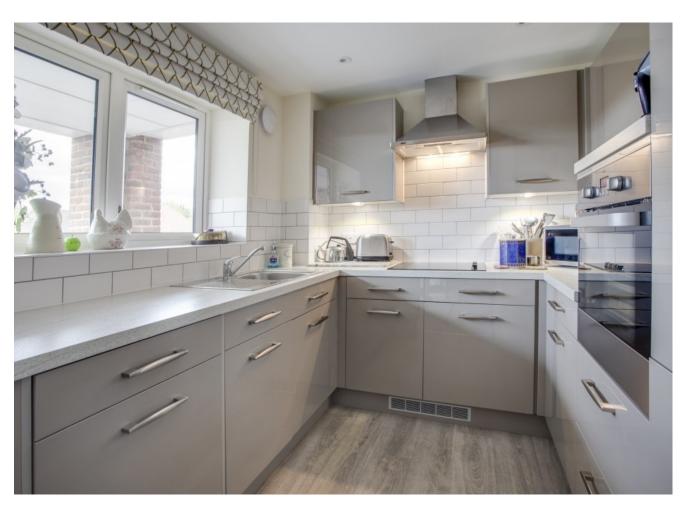

## HEATH LODGE, MARSH ROAD, PINNER, MIDDLESEX, HA5 5PB

PRICE....£525,000....LEASEHOLD

This spacious one bedroom retirement flat (557 Sq.ft/51.8 Sm) is set in the desirable Heath Lodge development, built to a high standard by Churchill Homes in 2018. The development benefits from a spacious roof terrace and a fully furnished owners lounge and guest suite. There are solar panels to supplement electricity used in the communal areas and a CCTV system. It is ideally located within minutes' walk of Pinner centre with an excellent range of shopping facilities, places of worship and the train station (Baker Street in 25 minutes). The flat is located on the corner of the second floor of the building with both stairway and lift access via a secure video entrance phone system. The accommodation includes an 18' living room with direct access to a large private balcony offering views over the surrounding area. There is a modern kitchen with an integrated oven/hob, washer/dryer, fridge and freezer. The double aspect double bedroom has fitted wardrobes and a there is a shower room.