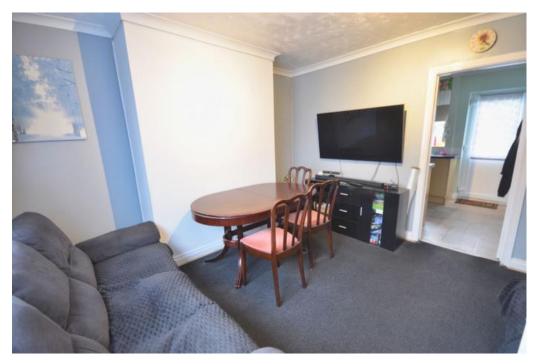

# Living/Diner

3.94m x 3.61m (12'11" x 11'10")

Window to the front double glazed, radiator. Understairs cupboard, carpet flooring. Being changed to laminate by the tenant.