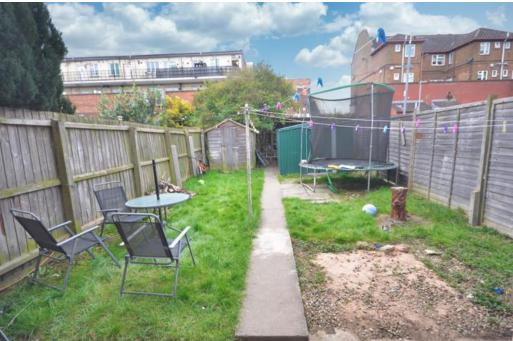

### Outside

Front Garden - Lawn, brick wall at the front.

Rear Garden - Lawn, slabbed patio, enclosed timber fencing, shed. (Storage unit is the tenants).