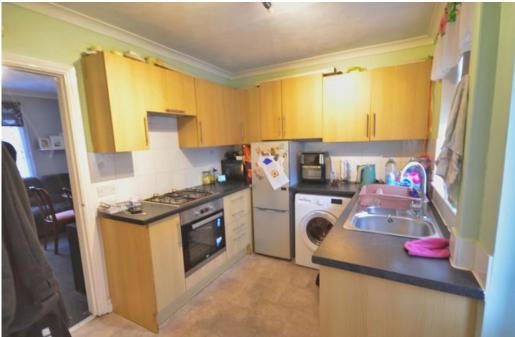

# Kitchen

3.06m x 2.45m (10'0" x 8'0")

Window to the rear double glazed, door to the garden double glazed. Fitted kitchen, wall and base units, one and a half bowl sink and drainer, work surfaces, half tiling, electric oven, gas hob, cooker hood, plumbing for washing machine, space for fridge/freezer, radiator, door into downstairs bathroom.