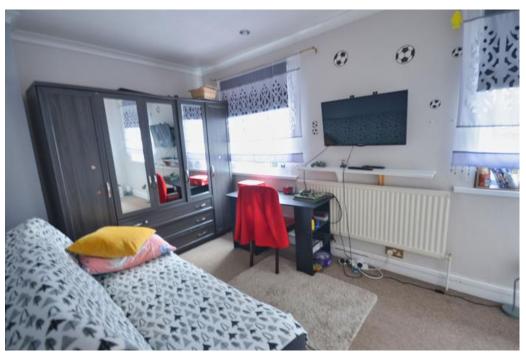

# **Bedroom One**

4.01m x 3.61m (13'2" x 11'10")

Window to the front double glazed, radiator, carpet flooring. Boiler cupboard.

### **Bedroom Two**

Window to the rear double glazed, radiator, carpet flooring.