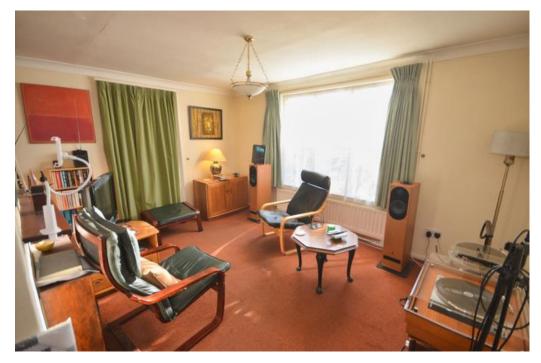

# Living Room

### 4.18m x 3.56m (13'8" x 11'8")

Single glazed window to front, single glazed door to side opening into lean to, gas fire set into fireplace, carpet to flooring, ceiling light, serving hatch to kitchen.