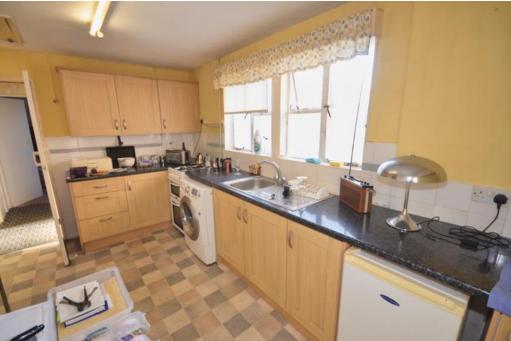

# Kitchen

### 4.21m x 2.68m (13'10" x 8'10")

Two single glazed windows to rear. Kitchen comprising of wall & base units, composite work surfaces over, freestanding four ring gas cooker, space for washing machine, space for under counter fridge, stainless steel sink with drainer, storage cupboard housing boiler, vinyl to flooring, ceiling light, breakfast bar. radiator.