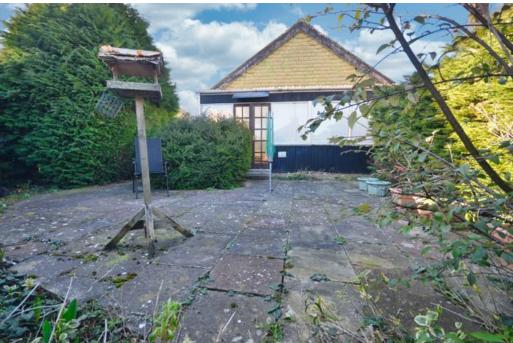

This cladded property provides a spacious living room, kitchen complete with breakfast bar, family bathroom & two double bedrooms with built in wardrobes perfect for those looking for linear living.

Externally you will find a single garage with off road parking for one vehicle & a low maintenance patio style garden with mature bushes & shrubs.

### External

Single garage, off road parking for one vehicle, slabbed access around the whole plot, parted walled garden to front, enclosed garden patio style garden to side, mixture of mature bushes & shrubs.