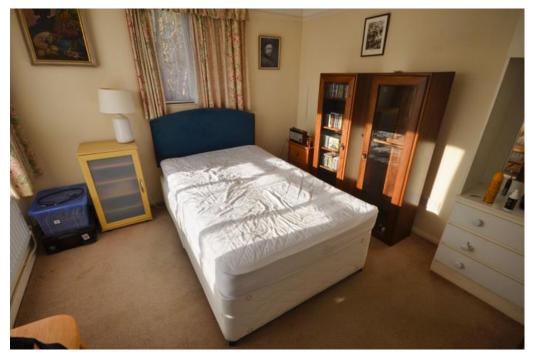

# **Bedroom One**

# 3.19m x 3.11m (10'6" x 10'2")

Two windows with secondary glazing to front & side, built in wardrobe, carpet to flooring, ceiling light, radiator.

# **Bedroom Two**

3.12m x 3.08m (10'2" x 10'1")

Two windows with secondary glazing to rear & side, built in wardrobe, carpet to flooring, ceiling light, radiator.