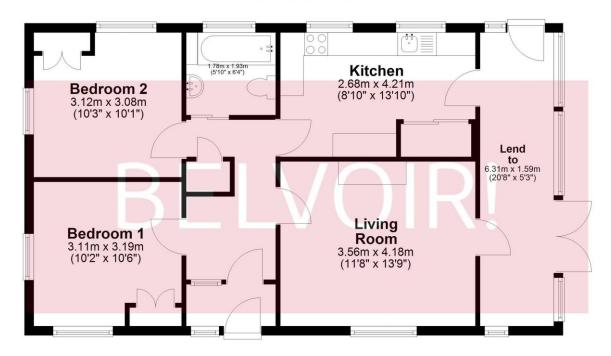

# **Ground Floor**

We endeavour to make our sales particulars accurate and reliable, however, they do not constitute or form part of an offer or any contract and none is to be relied upon as statements of representation or fact. Any service, sysytem and appliances listed in this specification have not been tested by us and no guarantee as to their operating ability or efficiency is given. All measurements have been taken as a guide to prospective buyers only, and are not precise. If you require clarification or further information on any points, please contact us, especially if you are travelling some distance to view. Fixture and fittings other than those mentioned are to be agreed with the seller by separate negotiation.

### 4.18m x 3.56m (13'8" x 11'8")

Single glazed window to front, single glazed door to side opening into lean to, gas fire set into fireplace, carpet to flooring, ceiling light, serving hatch to kitchen.

### 4.21m x 2.68m (13'10" x 8'10")

Two single glazed windows to rear. Kitchen comprising of wall & base units, composite work surfaces over, freestanding four ring gas cooker, space for washing machine, space for under counter fridge, stainless steel sink with drainer, storage cupboard housing boiler, vinyl to flooring, ceiling light, breakfast bar. radiator.

# 3.19m x 3.11m (10'6" x 10'2")

Two windows with secondary glazing to front & side, built in wardrobe, carpet to flooring, ceiling light, radiator.

# **Bedroom Two**

3.12m x 3.08m (10'2" x 10'1")

Two windows with secondary glazing to rear & side, built in wardrobe, carpet to flooring, ceiling light, radiator.

# **Bathroom**

1.93m x 1.78m (6'4" x 5'10")

Single glazed window to rear, enamel bath with mixer taps, telephone attachment mains shower, low level WC, pedestal wash hand basin, part tiled walls, vinyl to flooring, ceiling light.

# Lean To

6.31m x 1.59m (20'8" x 5'2")

Single glazed windows to front, side & rear, carpet to flooring, two single glazed doors to garden.