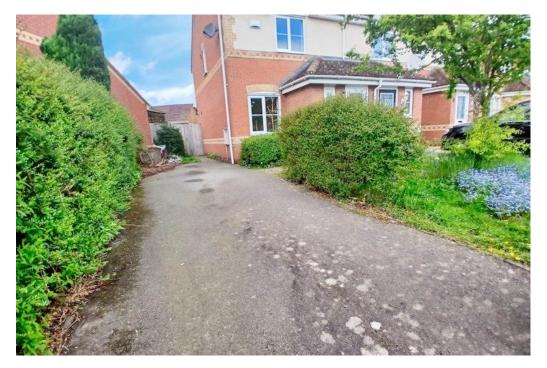

Upstairs, two generously sized double bedrooms are thoughtfully positioned on either side of the main bathroom, offering both comfort and privacy.

Externally, the home benefits from a driveway to the side, providing off road parking, along with front and rear gardens.

### Outside

Driveway to the side, front and rear garden, both mainly laid to lawn with plants and shrubs. The rear is fence enclosed.