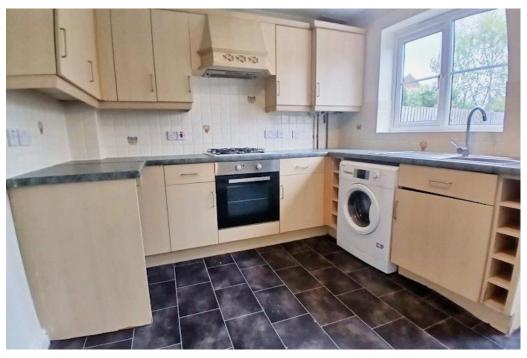

## Kitchen/Diner

3.85m x 2.9m (12'7" x 9'6")

Window to the rear, fitted kitchen with a range of wall and base units with work surfaces over, sink with drainer, half wall tiling, wall mounted central heating boiler, built in oven, hob and extractor, radiator, space and plumbing for appliances, vinyl flooring.