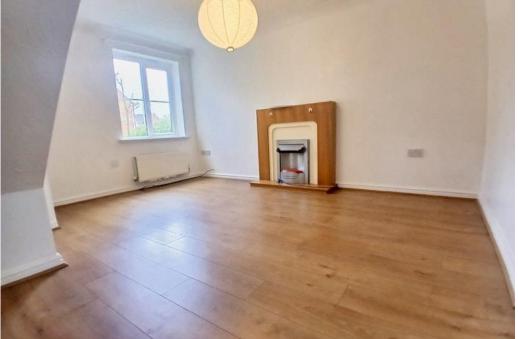

# Living Room 4.22m x 2.9m (13'10" x 9'6")

Under stair alcove, laminate flooring, door to the kitchen, electric fire, radiator, window to the front.