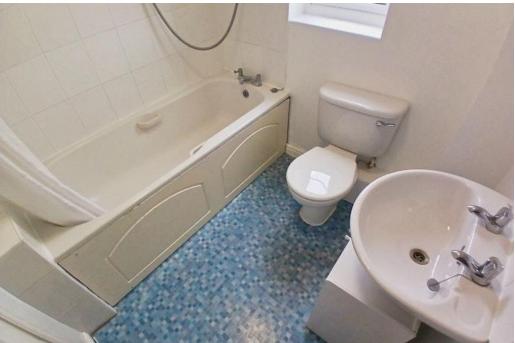

#### Bathroom

1.95m x 1.86m (6'5" x 6'1")

Window to the rear, radiator, panel bath with shower over, wall tiling, pedestal sink, low level WC, extractor fan, vinyl flooring.