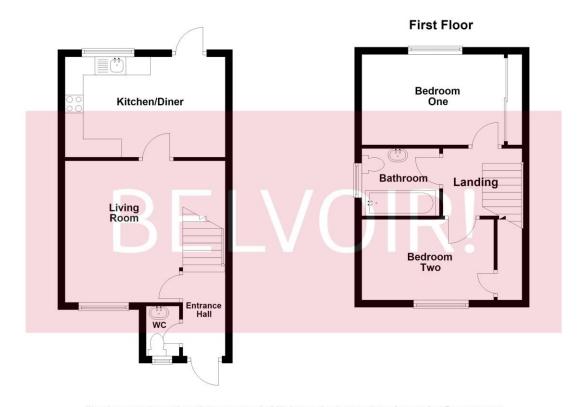

## **Entrance Hall**

Door to front, door to WC/cloaks, stairs rising to the first floor, door to living room, laminate flooring, radiator.

# Living Room 4.22m x 2.9m (13'10" x 9'6")

Under stair alcove, laminate flooring, door to the kitchen, electric fire, radiator, window to the front.

## Kitchen/Diner

3.85m x 2.9m (12'7" x 9'6")

Window to the rear, fitted kitchen with a range of wall and base units with work surfaces over, sink with drainer, half wall tiling, wall mounted central heating boiler, built in oven, hob and extractor, radiator, space and plumbing for appliances, vinyl flooring.

# First Floor Landing

Loft hatch, radiator, doors to all rooms.

## **Bedroom One**

3.87m x 2.9m (12'8" x 9'6")

Window to rear, built in wardrobes, radiator, carpet flooring.

#### Bathroom

1.95m x 1.86m (6'5" x 6'1")

Window to the rear, radiator, panel bath with shower over, wall tiling, pedestal sink, low level WC, extractor fan, vinyl flooring.

## **Bedroom Two**

2.98m x 2.9m (9'10" x 9'6")

Window to the front, wardrobe, radiator.

#### **Ground Floor**

We endeavour to make our sales particulars accurate and reliable, however, they do not constitute or form part of an offer or any contract and none is to be relied upon as statements of representation or fact. Any service, sysytem and appliances listed in this specification have not been tested by us and no guarantee as to their operating ability or efficiency is given. All measurements have been taken as a guide to prospective buyers only, and are not precise. If you require clarification or further information on any points, please contact us, especially if you are travelling some distance to view. Fixture and fittings other than those mentioned are to be agreed with the seller by separate negotiation.