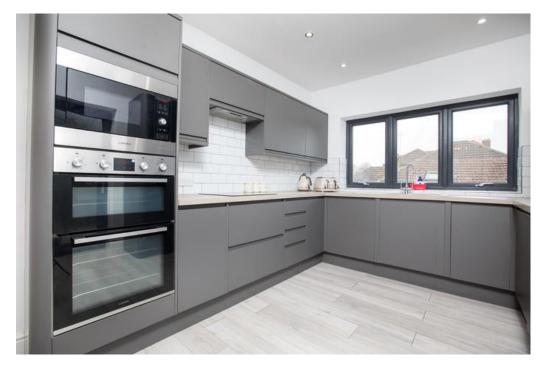

# Kitchen

3.34m x 2.94m (11'0" x 9'7")

Double glazed window to rear, Modern matt finish kitchen comprising of wall and base units, wood effect work surfaces over, subway tiles to splash backs, integrated appliances including double oven, microwave, washing machine, dishwasher & fridge freezer, stainless steel bowl & half sink with drainer & mixer tap, induction four ring hob, laminate to flooring, down lights.