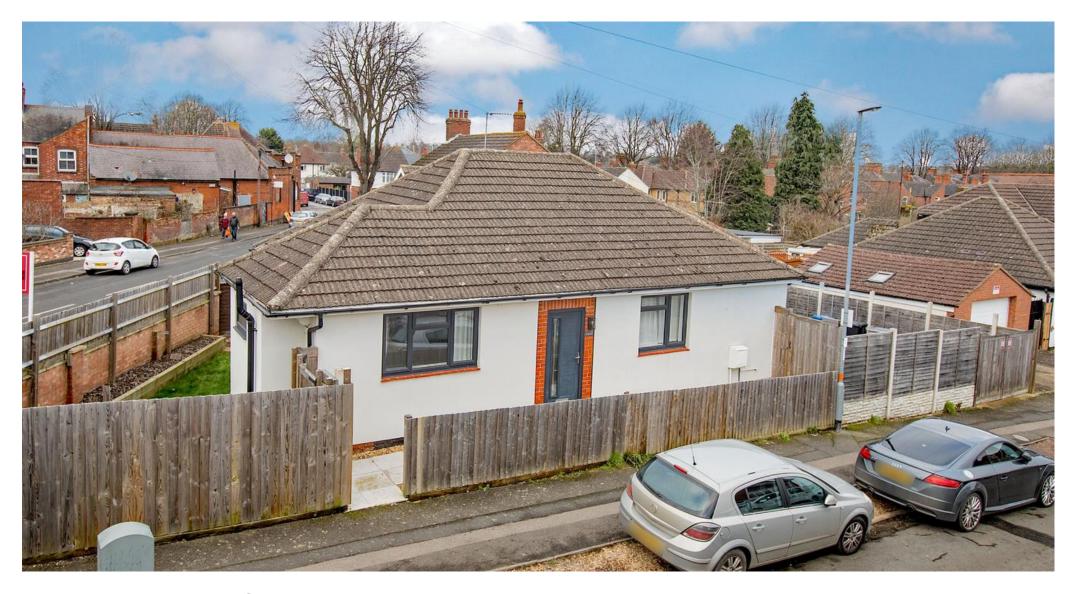

Hallwood Road, Kettering

**BELVOIR!** 

Step into this beautiful renovated three bedroom detached bungalow which is offered to market with NO ONWARD CHAIN.

The open plan living area is an inviting space perfect for both relaxation & entertaining with modern matt finish fully fitted kitchen with integrated appliances including dishwasher, fridge/freezer, double oven & more. The living space is bright & airy with bi-fold doors opening onto the elevated patio.

The contemporary finish continues throughout this stylish bungalow with three bedrooms all double in size with the master bedroom benefiting from a sleek en-suite shower room with walk in shower. The low maintenance garden is ideal for slow days enjoying the sunshine & alfresco dining with spacious patio, small lawned areas & gravelled off road parking.

Viewing is advised to fully appreciate the accommodation this modern bungalow has to offer.