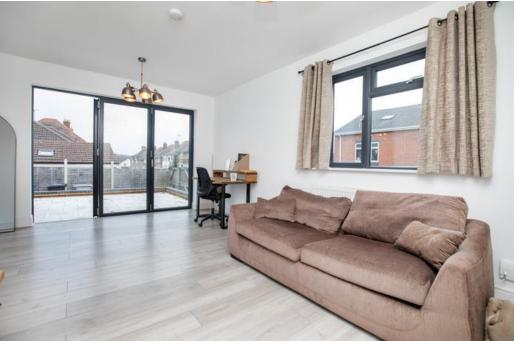

# Lounge/Diner

7.15m x 5.29m (23'6" x 17'5")

Double glazed Bi-fold doors opening onto patio, double glazed window to side, laminate to flooring, radiator, ceiling light.