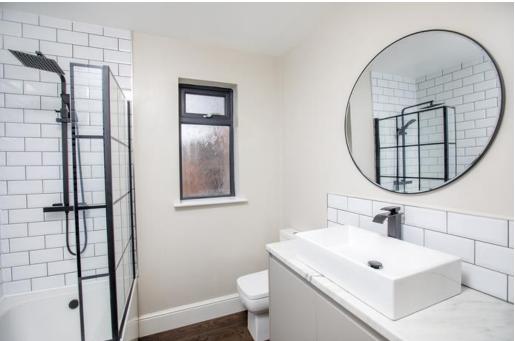

#### **Bathroom**

2.52m x 2.21m (8'4" x 7'4")

Double glazed window to side, P shaped paneled bath, mains shower over, modern countertop Belfast style wash hand basin, low level WC, storage cupboard housing boiler, laminate to flooring, part subway tiled walls.