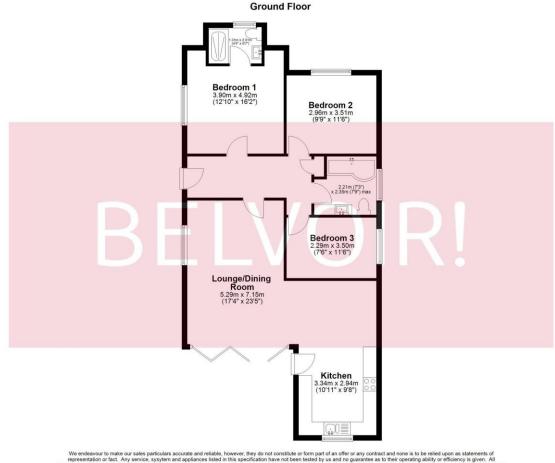

#### **Entrance Hall**

Composite front door, laminate to flooring, radiator, loft access, ceiling light.

# Lounge/Diner

7.15m x 5.29m (23'6" x 17'5")

Double glazed Bi-fold doors opening onto patio, double glazed window to side, laminate to flooring, radiator, ceiling light.

# Kitchen

3.34m x 2.94m (11'0" x 9'7")

Double glazed window to rear, Modern matt finish kitchen comprising of wall and base units, wood effect work surfaces over, subway tiles to splash backs, integrated appliances including double oven, microwave, washing machine, dishwasher & fridge freezer, stainless steel bowl & half sink with drainer & mixer tap, induction four ring hob, laminate to flooring, down lights.

## **Bedroom One**

3.9m x 3.48m (12'10" x 11'5")

Double glazed window to front, carpet to flooring, radiator, ceiling light.

#### **En-Suite**

2.01m x 1.31m (6'7" x 4'4")

Double glazed window to side, walk in double shower, low level WC, wash hand basin set into vanity unit, woof effect tiled floor, fully tiled walls.

### **Bedroom Two**

3.51m x 2.96m (11'6" x 9'8")

Double glazed window to side, carpet to flooring, radiator, ceiling light.

#### **Bedroom Three**

3.5m x 2.29m (11'6" x 7'6")

Double glazed window to side, carpet to flooring, radiator, ceiling light.

#### **Bathroom**

2.52m x 2.21m (8'4" x 7'4")

Double glazed window to side, P shaped paneled bath, mains shower over, modern countertop Belfast style wash hand basin, low level WC, storage cupboard housing boiler, laminate to flooring, part subway tiled walls.