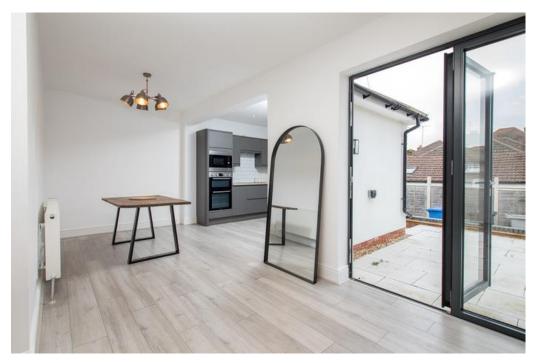

# Lounge/Diner

7.15m x 5.29m (23'6" x 17'5")

Double glazed Bi-fold doors opening onto patio, double glazed window to side, laminate to flooring, radiator, ceiling light.

# Kitchen

3.34m x 2.94m (11'0" x 9'7")

Double glazed window to rear, Modern matt finish kitchen comprising of wall and base units, wood effect work surfaces over, subway tiles to splash backs, integrated appliances including double oven, microwave, washing machine, dishwasher & fridge freezer, stainless steel bowl & half sink with drainer & mixer tap, induction four ring hob, laminate to flooring, down lights.