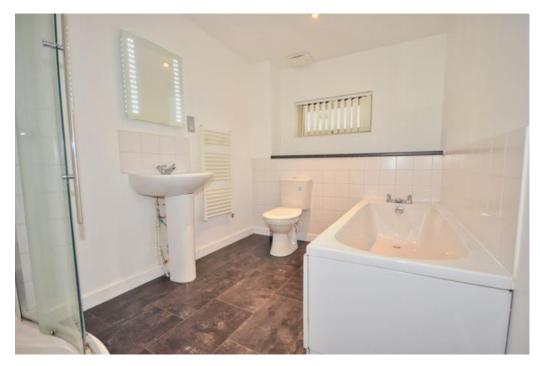

The bright & airy living space enjoys engineered wood flooring throughout, full height aluminium windows, vaulted ceilings & canal views. The ground floor provides a fully fitted kitchen with some integrated appliances, with ample cupboard & work surface, double guest bedroom which is completed by a classic threepiece bathroom with shower over & backlit wall mounted mirror.

#### 2.53m x 2.12m (8'4" x 7'0")

Panelled bath, mains shower over, low level WC, wall mounted wash hand basin, part tiled walls, heated towel rail, extractor fan, vinyl to flooring.