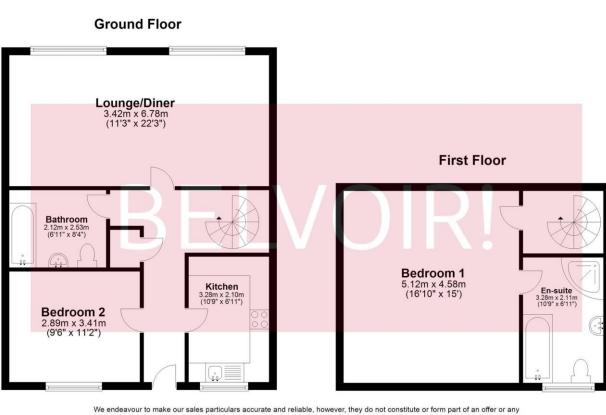

## KITCHEN 3.28m x 2.1m (10'10" x 6'11")

Double glazed window to front. Kitchen comprising of wall and base units, granite work surfaces over, stainless steel sink with drainer, electric hob, electric oven, cooker hood over, space for washing machine, integrated slimline dishwasher, integrated fridge/freezer, engineered wood flooring.

### 6.78m x 3.42m (22'2" x 11'2")

Vaulted ceiling. Full height aluminium double glazed windows with Juliette balcony, engineered wood flooring, electric heating, canal view.

#### 3.41m x 2.89m (11'2" x 9'6")

Double glazed window to front, carpet to flooring, electric heating, TV point.

#### 2.53m x 2.12m (8'4" x 7'0")

Panelled bath, mains shower over, low level WC, wall mounted wash hand basin, part tiled walls, heated towel rail, extractor fan, vinyl to flooring.

#### 5.12m x 4.58m (16'10" x 15'0")

Mezzanine level looking over living accommodation, carpet to flooring, electric heating, TV point.

## 3.28m x 2.11m (10'10" x 6'11")

Double glazed window to rear, double corner shower enclosure, panelled bath, mixer tap, pedestal wash hand basin, heated towel rail, extractor fan, shave point, vinyl to flooring.