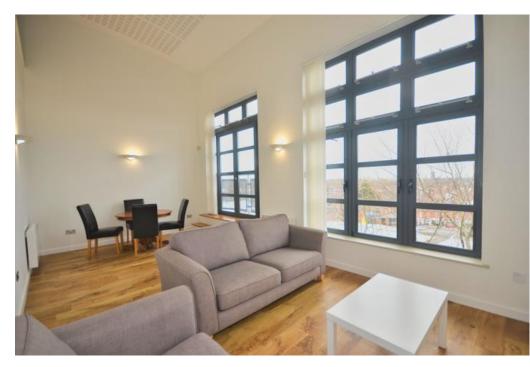

The bright & airy living space enjoys engineered wood flooring throughout, full height aluminium windows, vaulted ceilings & canal views. The ground floor provides a fully fitted kitchen with some integrated appliances, with ample cupboard & work surface, double guest bedroom which is completed by a classic threepiece bathroom with shower over & backlit wall mounted mirror.

### 6.78m x 3.42m (22'2" x 11'2")

Vaulted ceiling. Full height aluminium double glazed windows with Juliette balcony, engineered wood flooring, electric heating, canal view.