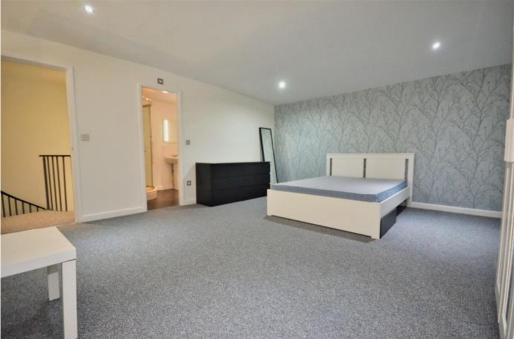

The 16' master bedroom is located up a spiral staircase & enjoys a larger than average en suite bathroom with double shower enclosure & panelled bath. The master bedroom also enjoys a mezzanine overlooking the living accommodation.

## **BEDROOM ONE**

#### 5.12m x 4.58m (16'10" x 15'0")

Mezzanine level looking over living accommodation, carpet to flooring, electric heating, TV point.