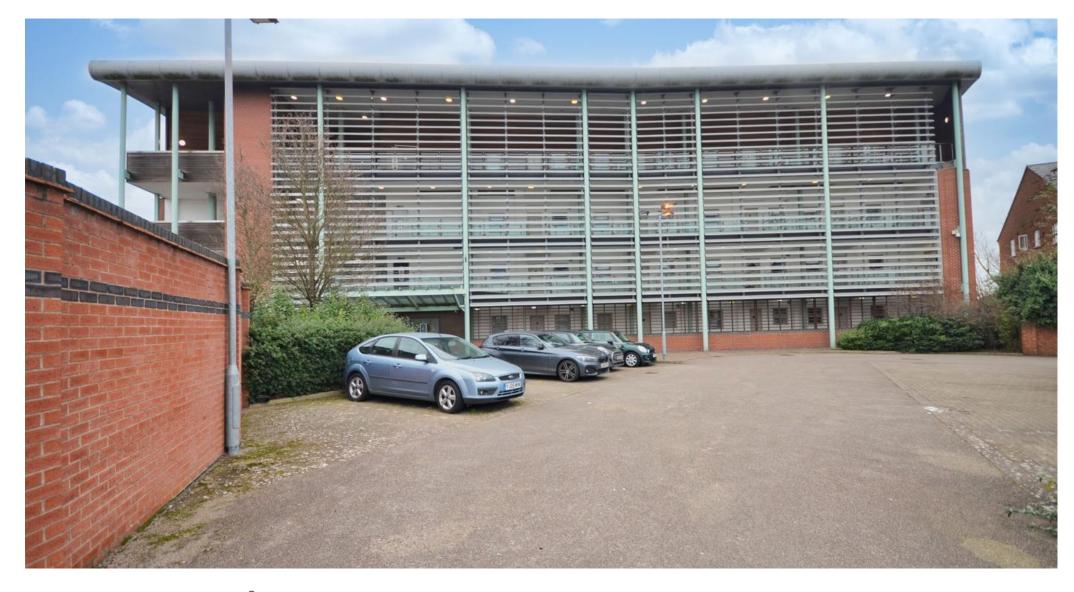

Bishopsgate, 21 Aldbourne Road, Coventry

# **BELVOIR!**

OIRO £140,000 Leasehold

EPC Rating C. Council Tax C.

Offered to market with NO ONWARD CHAIN is this wonderful 'nearly new' duplex apartment which provides modern accommodation with uninterrupted views over Coventry.

The property also benefits from electric entrance gate, allocated parking, video entrance, elevator, stairs to all & service stairs.

### COMMUNAL ENTRANCE

Electric fob gated entrance, communal parking, video entry, stairs to all floors, elevator to all floors, service stair way.