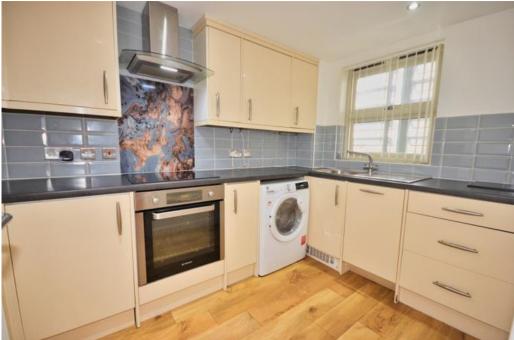

The bright & airy living space enjoys engineered wood flooring throughout, full height aluminium windows, vaulted ceilings & canal views. The ground floor provides a fully fitted kitchen with some integrated appliances, with ample cupboard & work surface, double guest bedroom which is completed by a classic threepiece bathroom with shower over & backlit wall mounted mirror.

## KITCHEN 3.28m x 2.1m (10'10" x 6'11")

Double glazed window to front. Kitchen comprising of wall and base units, granite work surfaces over, stainless steel sink with drainer, electric hob, electric oven, cooker hood over, space for washing machine, integrated slimline dishwasher, integrated fridge/freezer, engineered wood flooring.