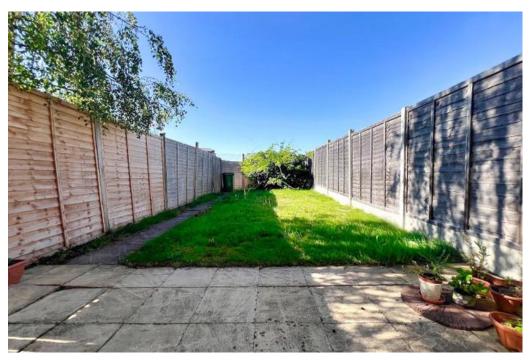

#### Outside

Rear Garden: Slabbed patio, lawn area, fully enclosed with fencing.

Single allocated parking space close to property.