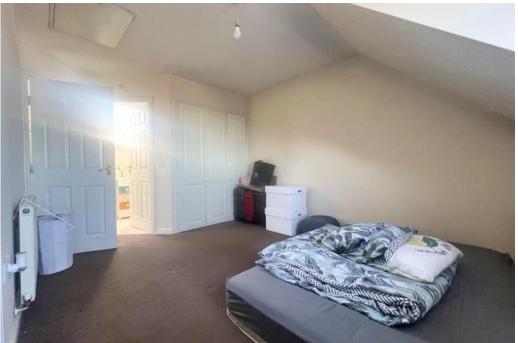

### **Bedroom One**

3.03m x 4.5m (9'11" x 14'10")

Window to the front double glazed with reduced head height, radiator, built in wardrobes, door into en suite, carpet flooring.