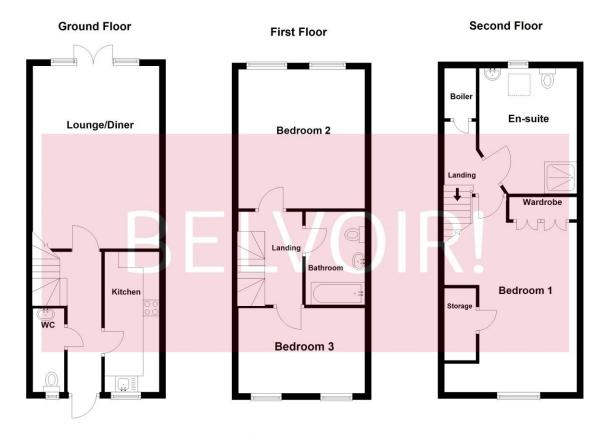

Hatfield Close, Corby

**BELVOIR!** 

This is a well presented three bedroom town house in a highly sought after location of Oakley Vale. This family home has the benefits of lounge with French doors leading into the garden, a modern kitchen and a downstairs cloakroom.

On the first floor there is a family bathroom and two bedrooms and then on the second floor a sizeable master bedroom and fitted wardrobe/vanity area leading into the en suite.

Outside there is off road parking. There is no upper chain to this property.

#### **Entrance Hall**

Door to the front double glazed, door to cloakroom, door to lounge, door to kitchen.

#### Cloakroom

Wash hand basin, W/C, radiator. Window to the front double glazed.

### Kitchen

2.06m x 3.41m (6'10" x 11'2")

Fitted Kitchen, wall and base units, window double glazed to the front, sink/drainer, work surfaces, electric oven, gas hob, cooker hood, plumbing for a washing machine, space for a fridge/freezer.

# Living room

4.85m x 4.07m (15'11" x 13'5")

Patio doors to the rear of the property leading into the garden, radiators.

## First Floor Landing

Doors leading into bedroom two, bedroom three and family bathroom. Stairs rising to second floor.

### **Bedroom Three**

3.25m x 4.08m (10'8" x 13'5")

Two double glazed windows to the rear, radiators.

#### **Bathroom**

Radiator, bath with mixer taps, shower, wash hand basin, extractor fan, W/C, half tiled, shaver point.

#### **Bedroom Two**

2.51m x 4.15m (8'2" x 13'7")

Two double glazed windows, radiator, carpet flooring.

# **Top Floor Landing**

Storage cupboard, door to master bedroom, stairs down to first floor.

### **Bedroom One**

3.03m x 4.5m (9'11" x 14'10")

Window to the front double glazed with reduced head height, radiator, built in wardrobes, door into en suite, carpet flooring.

#### En Suite

Double glazed skylight to the rear of the property, wash hand basin, W/C, shaver point, shower cubicle and half tiled.