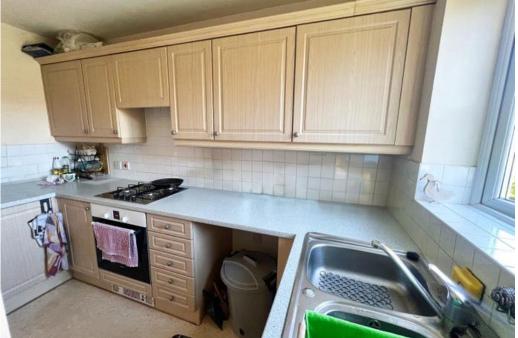

### Kitchen

2.06m x 3.41m (6'10" x 11'2")

Fitted Kitchen, wall and base units, window double glazed to the front, sink/drainer, work surfaces, electric oven, gas hob, cooker hood, plumbing for a washing machine, space for a fridge/freezer.