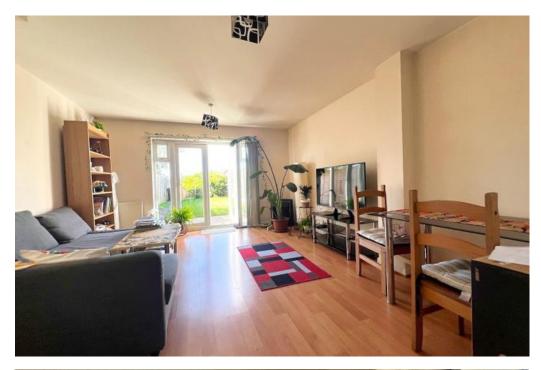

# Living room

4.85m x 4.07m (15'11" x 13'5")

Patio doors to the rear of the property leading into the garden, radiators.