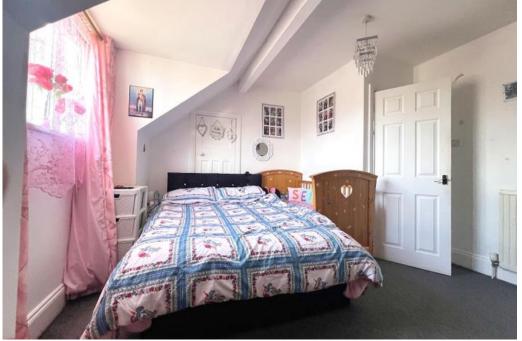

### **Bedroom One**

3.67m x 3.68m (12'0" x 12'1")

Window to the front, radiator, built in storage cupboard.

### **Bedroom Two**

2.45m x 2.84m (8'0" x 9'4")

Window to the rear, radiator, built in storage cupboard.

#### **Bedroom Three**

2.1m x 2.46m (6'11" x 8'1")

Window to the rear, radiator.