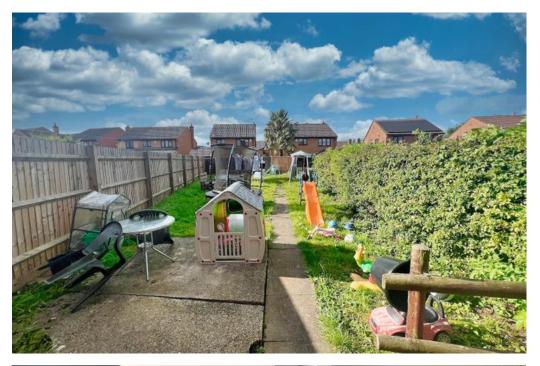

The rear garden is fully enclosed and mainly laid to lawn, providing a safe and spacious area for children to play or for gardening enthusiasts to enjoy.

No onward chain.

#### Outside

To the front is an area of gravel and a path leading to the front door.

To the rear is a fence and hedge enclosed garden with a path going the full length of the garden, there is also a small patio area.