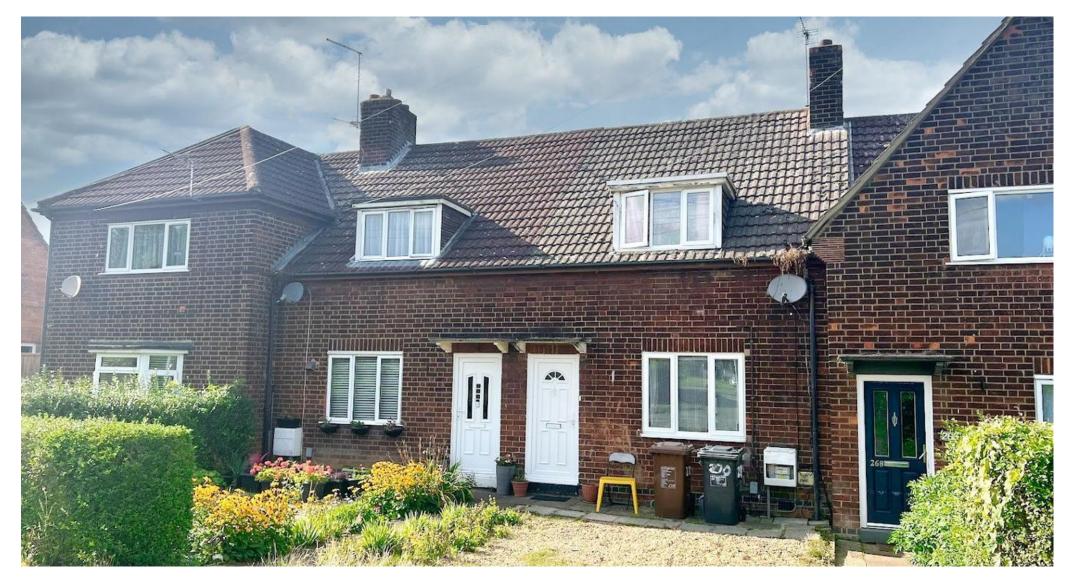

Stephenson Way, Corby

**BELVOIR!** 

This charming mid terrace home offers a comfortable and modern living space and is ideally located for individuals working on the nearby industrial estate.

This house features a sizable living room which leads into a contemporary, fully equipped kitchen. Also on the ground floor is a convenient bathroom, complete with a shower over the bath for flexible bathing options.

#### Outside

To the front is an area of gravel and a path leading to the front door.

To the rear is a fence and hedge enclosed garden with a path going the full length of the garden, there is also a small patio area.