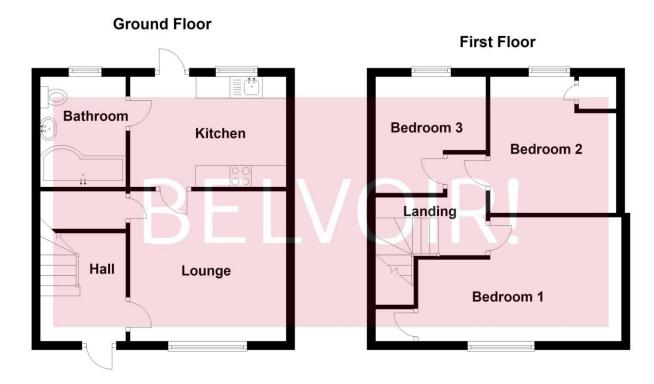

Stephenson Way, Corby

**BELVOIR!** 

This charming mid terrace home offers a comfortable and modern living space and is ideally located for individuals working on the nearby industrial estate.

This house features a sizable living room which leads into a contemporary, fully equipped kitchen. Also on the ground floor is a convenient bathroom, complete with a shower over the bath for flexible bathing options.

On the first floor there are two generously sized double bedrooms, each with built-in storage and a third single bedroom, which can easily be transformed into a home office or study making this an ideal space for those working from home. With its modern amenities and strategic location, this property is an excellent investment and a great starter home for first time buyers and families.

## **Entrance Hall**

Door to the front, stairs rising to the first floor, door into living area.

### Living Room

3.73m x 3.65m (12'2" x 12'0")

Window to the front, under stair storage cupboard, radiator, fireplace and surround, door leading to the kitchen.

### Kitchen

3.14m x 2.54m (10'4" x 8'4")

UPVC door to rear garden, window to the rear. A range of wall and base units with work surfaces over, stainless steel sink and drainer, space and plumbing for appliances, cupboard housing boiler, radiator, door to the bathroom.

#### **Bathroom**

1.74m x 2.54m (5'8" x 8'4")

Obscure glass window to the rear, low level WC, pedestal sink, P shaped panel bath with glass shower screen, radiator, wall tiling.

# First Floor Landing

Doors to all rooms, loft hatch.

### **Bedroom One**

3.67m x 3.68m (12'0" x 12'1")

Window to the front, radiator, built in storage cupboard.

### **Bedroom Two**

2.45m x 2.84m (8'0" x 9'4")

Window to the rear, radiator, built in storage cupboard.

#### **Bedroom Three**

2.1m x 2.46m (6'11" x 8'1")

Window to the rear, radiator.