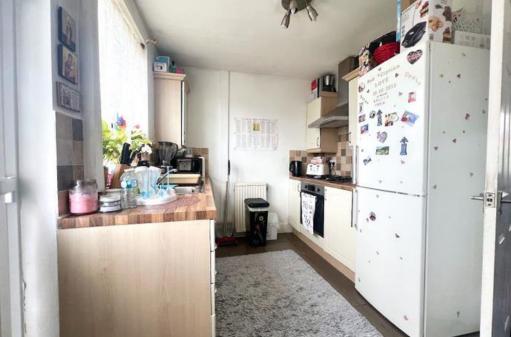

### Kitchen

3.14m x 2.54m (10'4" x 8'4")

UPVC door to rear garden, window to the rear. A range of wall and base units with work surfaces over, stainless steel sink and drainer, space and plumbing for appliances, cupboard housing boiler, radiator, door to the bathroom.