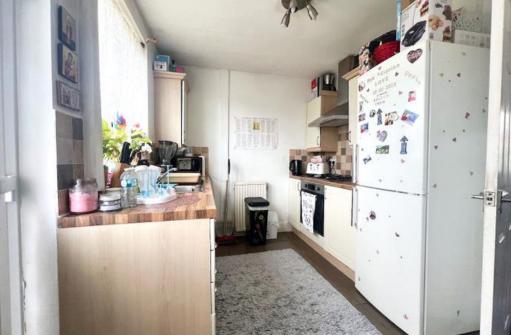

### Kitchen

3.14m x 2.54m (10'4" x 8'4")

UPVC door to rear garden, window to the rear. A range of wall and base units with work surfaces over, stainless steel sink and drainer, space and plumbing for appliances, cupboard housing boiler, radiator, door to the bathroom.