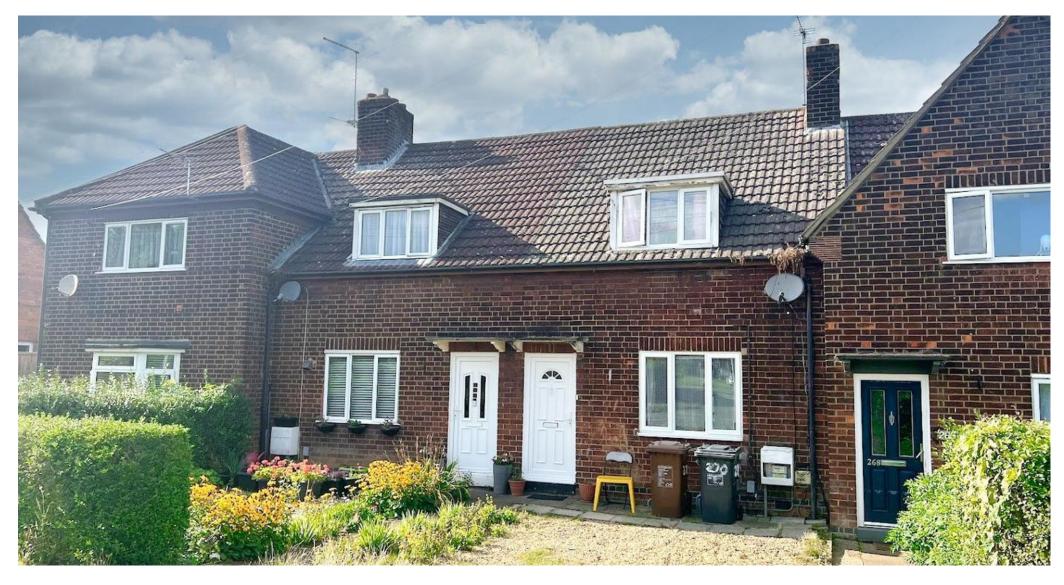

Stephenson Way, Corby

**BELVOIR!** 

This charming mid terrace home offers a comfortable and modern living space and is ideally located for individuals working on the nearby industrial estate.

This house features a sizable living room which leads into a contemporary, fully equipped kitchen. Also on the ground floor is a convenient bathroom, complete with a shower over the bath for flexible bathing options.

#### Outside

To the front is an area of gravel and a path leading to the front door.

To the rear is a fence and hedge enclosed garden with a path going the full length of the garden, there is also a small patio area.