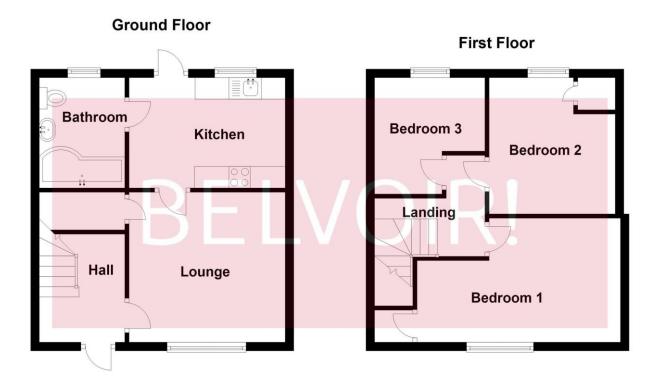

Stephenson Way, Corby

**BELVOIR!** 

This charming mid terrace home offers a comfortable and modern living space and is ideally located for individuals working on the nearby industrial estate.

This house features a sizable living room which leads into a contemporary, fully equipped kitchen. Also on the ground floor is a convenient bathroom, complete with a shower over the bath for flexible bathing options.

On the first floor there are two generously sized double bedrooms, each with built-in storage and a third single bedroom, which can easily be transformed into a home office or study making this an ideal space for those working from home. With its modern amenities and strategic location, this property is an excellent investment and a great starter home for first time buyers and families.

## **Entrance Hall**

Door to the front, stairs rising to the first floor, door into living area.

### Living Room

3.73m x 3.65m (12'2" x 12'0")

Window to the front, under stair storage cupboard, radiator, fireplace and surround, door leading to the kitchen.

### Kitchen

3.14m x 2.54m (10'4" x 8'4")

UPVC door to rear garden, window to the rear. A range of wall and base units with work surfaces over, stainless steel sink and drainer, space and plumbing for appliances, cupboard housing boiler, radiator, door to the bathroom.

#### **Bathroom**

1.74m x 2.54m (5'8" x 8'4")

Obscure glass window to the rear, low level WC, pedestal sink, P shaped panel bath with glass shower screen, radiator, wall tiling.

# First Floor Landing

Doors to all rooms, loft hatch.

### **Bedroom One**

3.67m x 3.68m (12'0" x 12'1")

Window to the front, radiator, built in storage cupboard.

#### **Bedroom Two**

2.45m x 2.84m (8'0" x 9'4")

Window to the rear, radiator, built in storage cupboard.

#### **Bedroom Three**

2.1m x 2.46m (6'11" x 8'1")

Window to the rear, radiator.