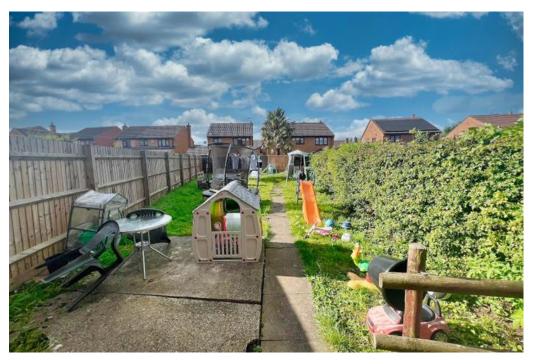

The rear garden is fully enclosed and mainly laid to lawn, providing a safe and spacious area for children to play or for gardening enthusiasts to enjoy.

No onward chain.

#### Outside

To the front is an area of gravel and a path leading to the front door.

To the rear is a fence and hedge enclosed garden with a path going the full length of the garden, there is also a small patio area.