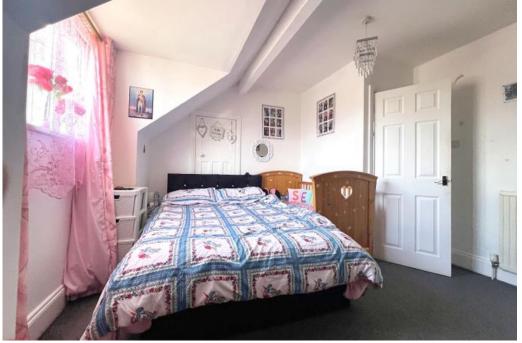

### **Bedroom One**

3.67m x 3.68m (12'0" x 12'1")

Window to the front, radiator, built in storage cupboard.