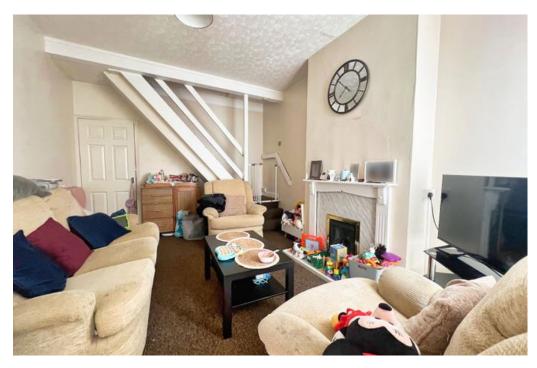

This property also boasts two reception rooms and French doors opening into the rear garden.

The accommodation also comprises of a galley kitchen, ground floor bathroom and two double bedrooms to the first floor.

## Living Room

3.40m x 3.60m (11'2" x 11'10")

Stairs rising to first floor, radiator, door to kitchen, twin French doors opening into garden, electric fire with surround.