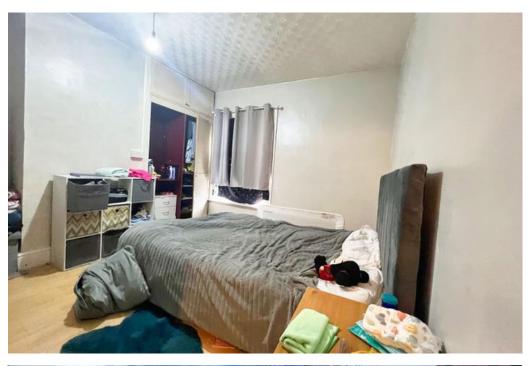

#### Bedroom One

3.40m x 3.60m (11'2" x 11'10")

Window to the rear, radiator.

## **Bedroom Two**

3.40m x 3.20m (11'2" x 10'6")

Window to the front, radiator.