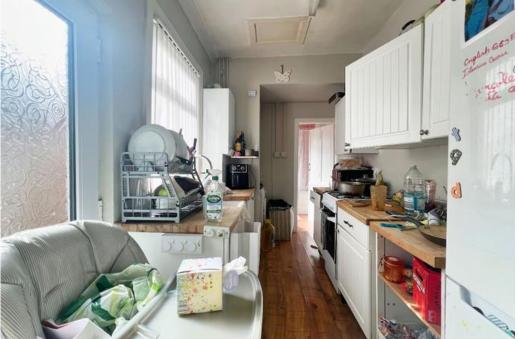

## Kitchen

2.00m x 2.80m (6'7" x 9'2")

A range of wall and base units, ceramic sink with mixer tap over, UPVC door to the rear garden, door to bathroom at the rear of kitchen.