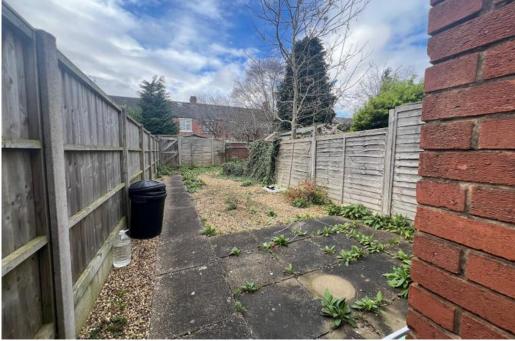

#### **Outside Rear**

A patio and gravel area to the rear, fence enclosed with access to a gate at the bottom of the garden.