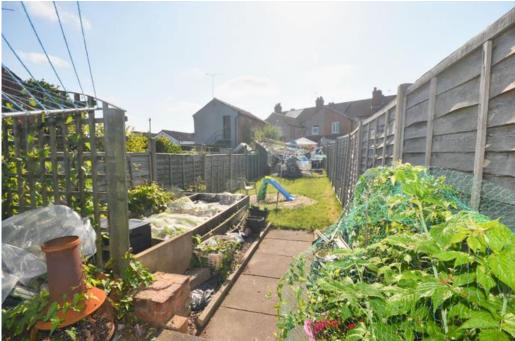

The first floor is home to three bedrooms with two being double in size & are serviced by the family bathroom with corner bath.

Externally you will find off road parking to the front, with a long garden to the rear which provides space for all the family. The rear garden consists of patio, laid lawn & allotment.

# **EXTERNAL**

Front - Off road parking for one vehicle.

Rear - Slabbed patio leading to lawned garden, vegetable patch, wooden shed.