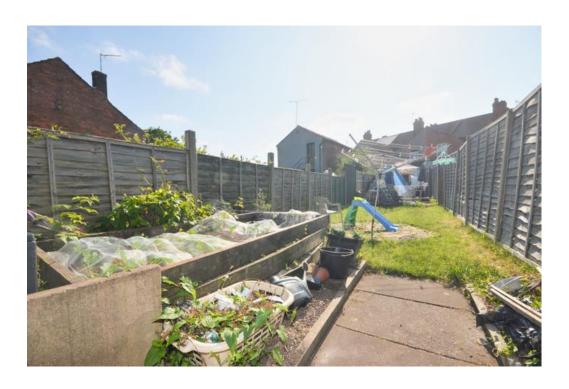

The first floor is home to three bedrooms with two being double in size & are serviced by the family bathroom with corner bath.

Externally you will find off road parking to the front, with a long garden to the rear which provides space for all the family. The rear garden consists of patio, laid lawn & allotment.

# **EXTERNAL**

Front - Off road parking for one vehicle.

Rear - Slabbed patio leading to lawned garden, vegetable patch, wooden shed.