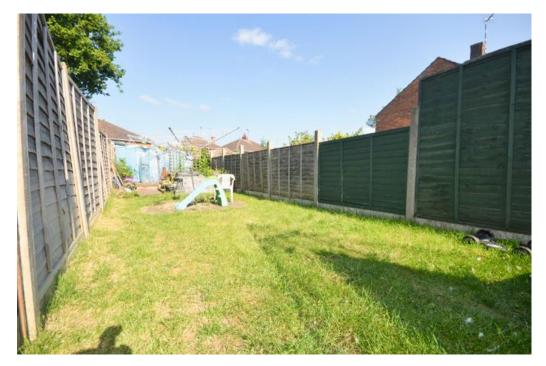

The first floor is home to three bedrooms with two being double in size & are serviced by the family bathroom with corner bath.

Externally you will find off road parking to the front, with a long garden to the rear which provides space for all the family. The rear garden consists of patio, laid lawn & allotment.

# **EXTERNAL**

Front - Off road parking for one vehicle.

Rear - Slabbed patio leading to lawned garden, vegetable patch, wooden shed.