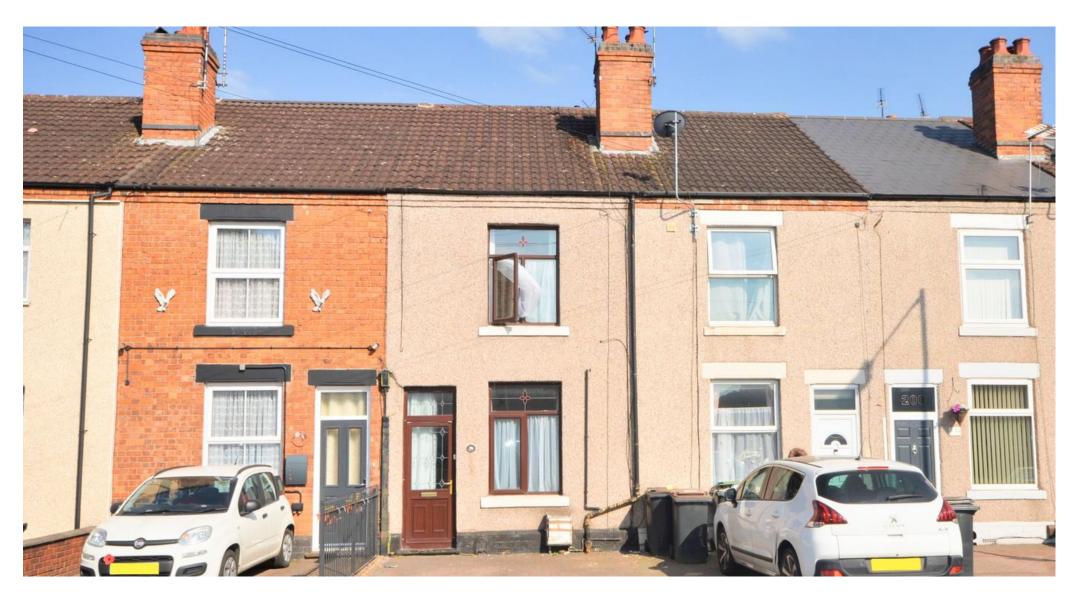

Heath Road, Bedworth

**BELVOIR!** 

Offered to market with NO ONWARD CHAIN is this deceptively spacious three bedroom residence.

You enter the property into the bright living room with stone surround fireplace, leading onto the spacious dining room which provides access to the first floor. The galley kitchen is ideal for any keen cook as it provides ample work surfaces, cabinetry & space for multiple white goods. A downstairs cloakroom/utility completes the ground floor.

# **EXTERNAL**

Front - Off road parking for one vehicle.

Rear - Slabbed patio leading to lawned garden, vegetable patch, wooden shed.