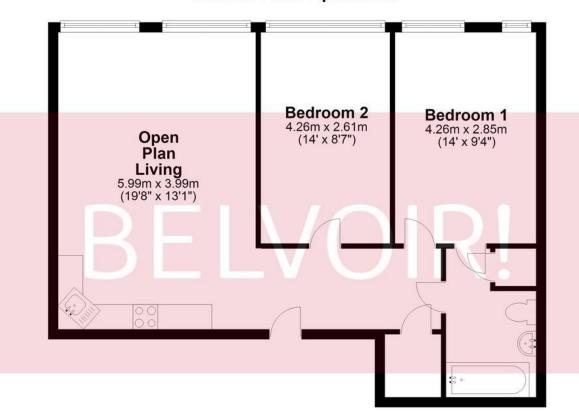

**OPEN PLAN LIVING** 19'7" x 13'1" (5.99 m x 3.99 m) Living Area - Double glazed windows to front, TV point, Internet point, carpet to flooring, electric heating.

Kitchen - Wall and base units, granite effect work surfaces over, electric four ring hob, electric oven, cooker hood over, space for fridge/freezer, integrated washing machine, stainless steel sink with drainer, vinyl to flooring. **BEDROOM ONE** 13' 11" x 9' 4" (4.26m x 2.85m) Double glazed windows to front, carpet to flooring, electric heating.

**BEDROOM TWO** 13'11" x 8'6" (4.26m x 2.61m) Double glazed windows to front, carpet to flooring, electric heating.

JACK AND JILL BATHROOM 9'10" x 5'11" (3m x 1.82m) Panelled bath, mains shower over, pedestal wash hand basin, low level WC, extractor fan, wall mounted fan heater, part tiled walls, vinyl flooring, airing cupboard.

Plan produced using PlanUp.