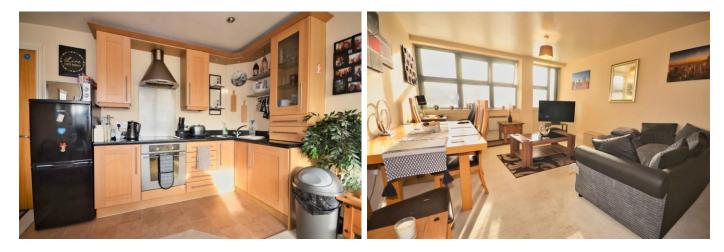

**OPEN PLAN LIVING** 19'7" x 13'1" (5.99 m x 3.99 m) Living Area - Double glazed windows to front, TV point, Internet point, carpet to flooring, electric heating.

Kitchen - Wall and base units, granite effect work surfaces over, electric four ring hob, electric oven, cooker hood over, space for fridge/freezer, integrated washing machine, stainless steel sink with drainer, vinyl to flooring. **BEDROOM ONE** 13' 11" x 9' 4" (4.26m x 2.85m) Double glazed windows to front, carpet to flooring, electric heating.