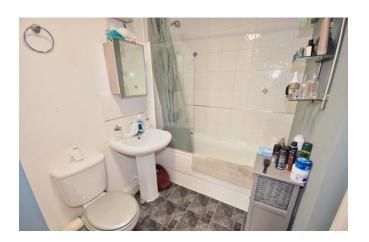

**BEDROOM TWO** 13'11" x 8'6" (4.26m x 2.61m) Double glazed windows to front, carpet to flooring, electric heating.

JACK AND JILL BATHROOM 9'10" x 5'11" (3m x 1.82m) Panelled bath, mains shower over, pedestal wash hand basin, low level WC, extractor fan, wall mounted fan heater, part tiled walls, vinyl flooring, airing cupboard.