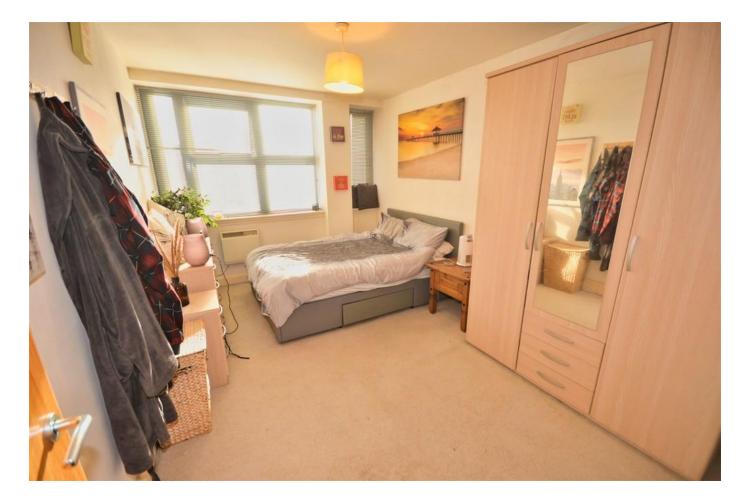

**OPEN PLAN LIVING** 19'7" x 13'1" (5.99 m x 3.99 m) Living Area - Double glazed windows to front, TV point, Internet point, carpet to flooring, electric heating.

Kitchen - Wall and base units, granite effect work surfaces over, electric four ring hob, electric oven, cooker hood over, space for fridge/freezer, integrated washing machine, stainless steel sink with drainer, vinyl to flooring. **BEDROOM ONE** 13' 11" x 9' 4" (4.26m x 2.85m) Double glazed windows to front, carpet to flooring, electric heating.

**BEDROOM TWO** 13'11" x 8'6" (4.26m x 2.61m) Double glazed windows to front, carpet to flooring, electric heating.

JACK AND JILL BATHROOM 9'10" x 5'11" (3m x 1.82m) Panelled bath, mains shower over, pedestal wash hand basin, low level WC, extractor fan, wall mounted fan heater, part tiled walls, vinyl flooring, airing cupboard.