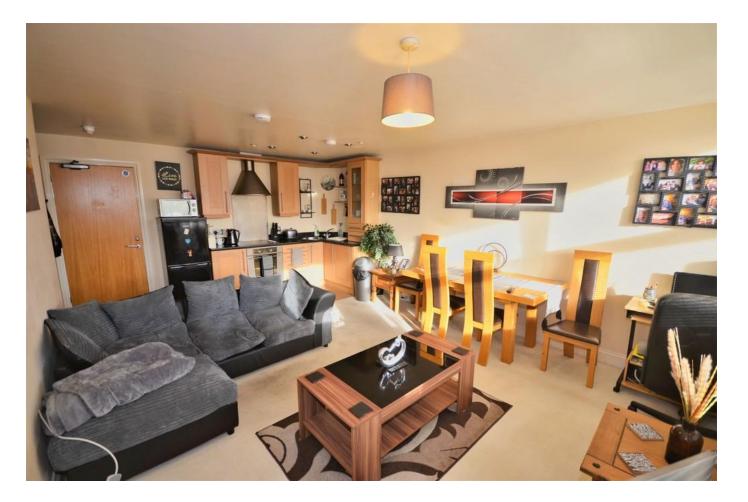

**OPEN PLAN LIVING** 19'7" x 13'1" (5.99 m x 3.99 m) Living Area - Double glazed windows to front, TV point, Internet point, carpet to flooring, electric heating.

Kitchen - Wall and base units, granite effect work surfaces over, electric four ring hob, electric oven, cooker hood over, space for fridge/freezer, integrated washing machine, stainless steel sink with drainer, vinyl to flooring. **BEDROOM ONE** 13' 11" x 9' 4" (4.26m x 2.85m) Double glazed windows to front, carpet to flooring, electric heating.