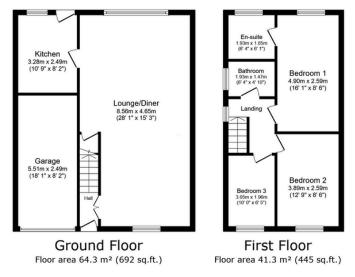

TOTAL: 105.6 m<sup>2</sup> (1,137 sq.ft.)

This floor plan is for illustrative purposes only. It is not drawn to scale. Any measurements, floor areas (including any total floor area), openings and orientations are approximate. No details are guaranteed, they cannot be relied upon for any purpose and do not form any part of any agreement. No liability