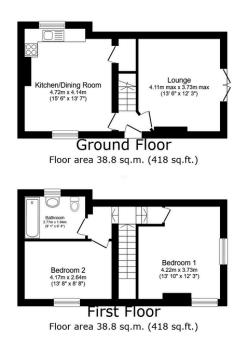

## TOTAL: 77.7 sq.m. (836 sq.ft.)

This floor plan is for illustrative purposes only. It is not drawn to scale. Any measurements, floor areas (including any total floor area), openings and orientations are approximate. No details are guaranteed, they cannot be relied upon for any purpose and do not form any part of any agreement. No liability is taken for any error, omission or misstatement. A party must rely upon its own inspection(s). Powered by www.Propertybox.io