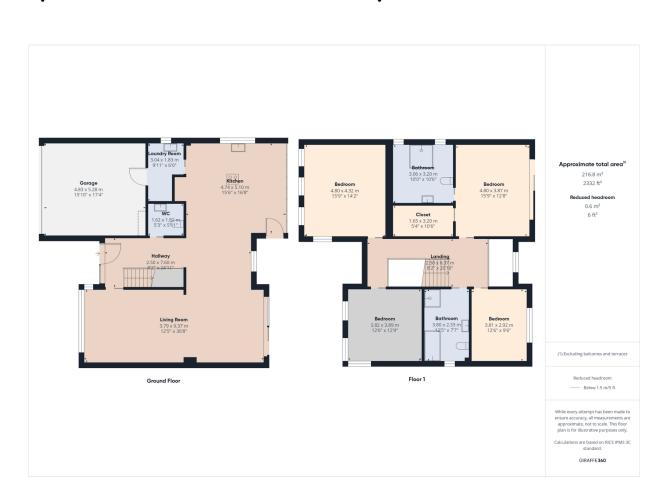

## Rugeley Road, Hazel Slade, Cannock, WS12 0PG

Offers Over £900,000

🛤 4 🖳 2 🚘 2





e: sales@cresidential.co.uk

www.cresidential.co.uk



ZOOPLO OnTheMarket







\*\* SIMPLY STUNNING \*\* INDIVIDUALLY DESIGNED EXECUTIVE HOME \*\*\* FOUR DOUBLE BEDROOMS WITH EN-SUITE TO MASTER \*\*\* FAMILY BATHROOM \*\*\* FABULOUS KITCHEN/ FAMILY ROOM \*\*\* CONTEMPORARY LIVING \*\*\* BACKING ONTO CANNOCK CHASE (AONB) AND CLOSE TO BEAU DESERT GOLF CLUB \*\*\* VIEWING ESSENTIAL TO APPRECIATE THE PROPERTY AND LOCATION \*\*\* 6 YEARS REMAINDER OF LABC BUILDERS WARRANTY \*\*

IMPORTANT – PLEASE READ: C residential for themselves and for the vendors or lessors of this property whose agent they are, give notice that (i) the particulars are set out as a general outline only for the guidance of intending purchasers or lesses and do not constitute, nor constitute part of an offer or contract; (ii) all descriptions, dimensions, references to condition and necessary permiss