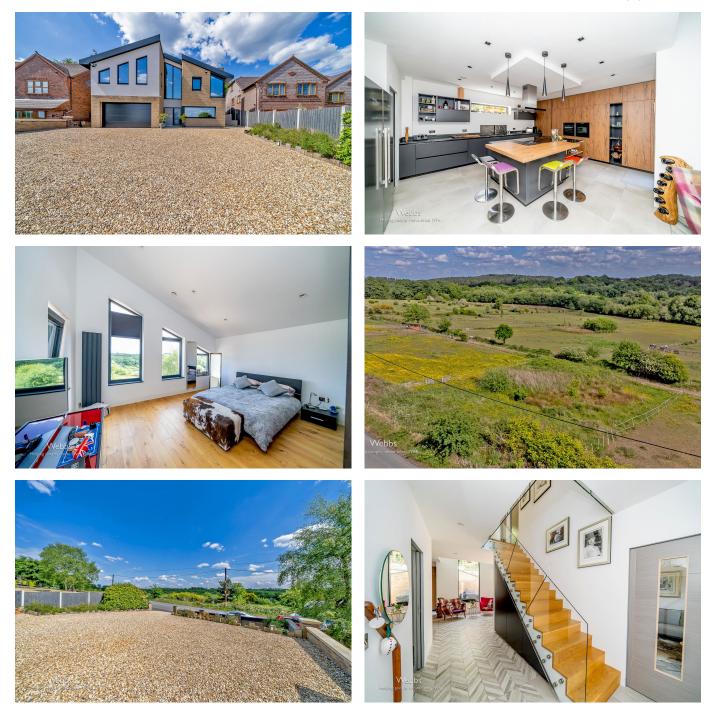

## Rugeley Road, Hazel Slade, Cannock, WS12 0PG

Offers Over £900,000

🛤 4 🖳 2 🚘 2

e: sales@cresidential.co.uk

www.cresidential.co.uk

ZOOPLO OnTheMarket

\*\* SIMPLY STUNNING \*\* INDIVIDUALLY DESIGNED EXECUTIVE HOME \*\*\* FOUR DOUBLE BEDROOMS WITH EN-SUITE TO MASTER \*\*\* FAMILY BATHROOM \*\*\* FABULOUS KITCHEN/ FAMILY ROOM \*\*\* CONTEMPORARY LIVING \*\*\* BACKING ONTO CANNOCK CHASE (AONB) AND CLOSE TO BEAU DESERT GOLF CLUB \*\*\* VIEWING ESSENTIAL TO APPRECIATE THE PROPERTY AND LOCATION \*\*\* 6 YEARS REMAINDER OF LABC BUILDERS WARRANTY \*\*