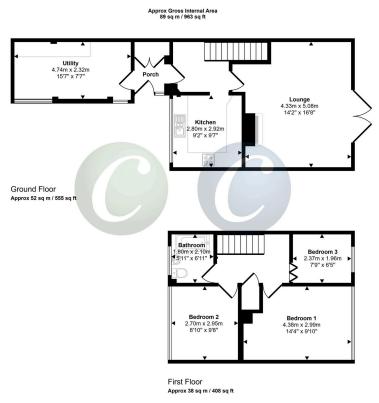

## The Beeches, Rugeley, WS15 2QZ

Offers Over £210,000

- WELL PRESENTED THREE BEDROOM HOME
- LOUNGE

KITCHEN

GARAGE CONVERSION/ UTILITY ROOM

BATHROOM

POPULAR LOCATION

FRONT & REAR GARDEN

DRIVEWAY

- CLOSE TO CANNOCK CHASE
- IDEAL FOR FIRST TIME BUYERS

This floorplan is only for illustrative purposes and is not to scale. Measurements of rooms, doors, windows, and any items are approximate and no responsibility is taken for any error, ornission or mis-statement. Icons of items such as bathroom sultes are representations only and may not look like the real items. Made with Made Snappy 504.