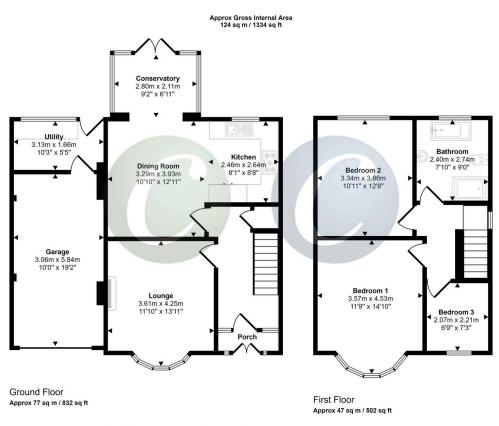

## **Key Features**

NO UPWARD CHAIN

- IDEALLY POSTIONED FOR THE TOWN CENTRE
- VIEWING HIGHLY RECOMMENDED
- •
- •

This floorplan is only for illustrative purposes and is not to scale. Measurements of rooms, doors, windows, and any items are approximate and no responsibility is taken for any error, omission or mis-statement. Icons of items such as bathroom suites are representations only and may not look like the real items. Made with Made Snappy 360.