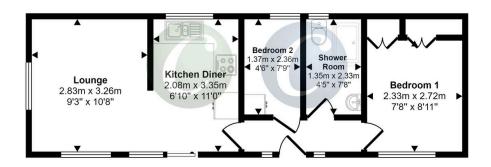

## Approx Gross Internal Area 34 sq m / 370 sq ft

## Floorplan

This floorplan is only for illustrative purposes and is not to scale. Measurements of rooms, doors, windows, and any items are approximate and no responsibility is taken for any error, omission or mis-statement. Icons of items such as bathroom suites are representations only and may not look like the real items. Made with Made Snappy 360.