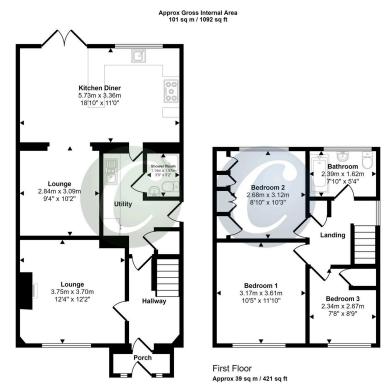

Ground Floor Approx 62 sq m / 671 sq ft

This floorplan is only for illustrative purposes and is not to scale. Measurements of rooms, doors, windows, and any items are approximate and no responsibility is taken for any error, omission or mis-statement. Loors of items such as balfroom suites are representations only and may not look like the real items. Made with Made Snappy 300.