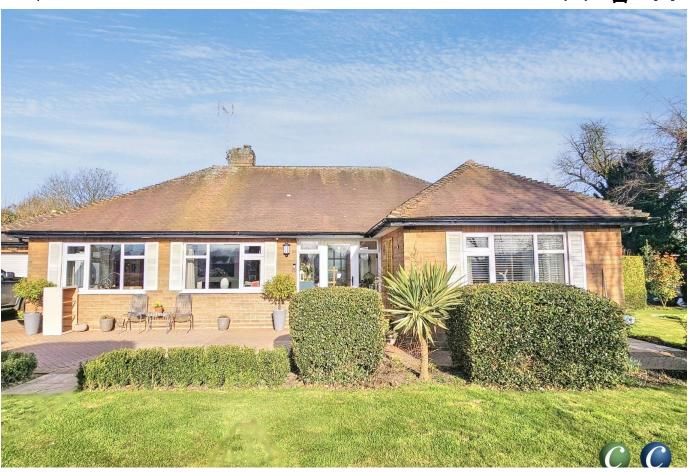

## Coalpit Lane, Brereton, Rugeley, WS15 1EW

Offered with NO UPWARD CHAIN, this beautifully refurbished and thoughtfully redesigned detached bungalow sits on a generous corner plot, providing spacious and versatile accommodation. Ideal for wheelchair users or individuals requiring enhanced accessibility, the property boasts UPVC double glazing and gas central heating, ensuring comfort and efficiency throughout.

## **Key Features**

NO UPWARD CHAIN

SPACIOUS CORNER PLOT

 INDIVIDUALLY DESIGNED DETACHED BUNGALOW

•

•

•

Floorplan