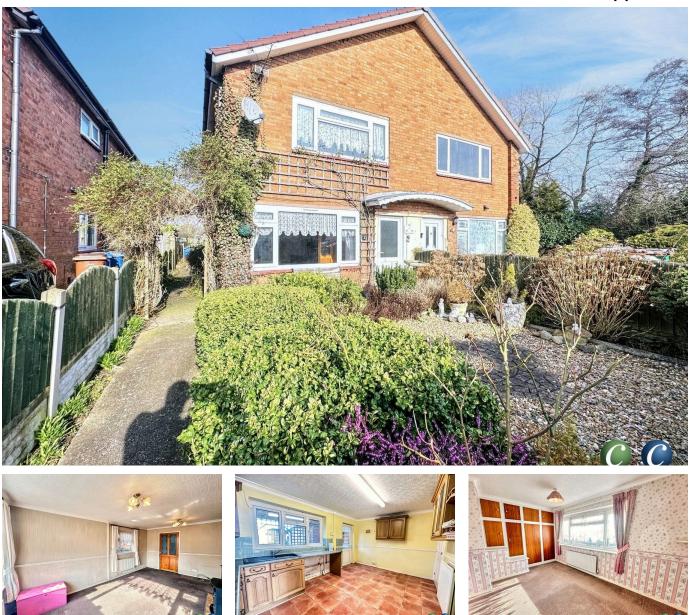

Approx Gross Internal Area 77 sq m / 829 sq ft

This floorplan is only for illustrative purposes and is not to scale. Measurements of rooms, doors, windows, and any items are approximate and no responsibility is taken for any error, omission or mis-statement. Icons of items such as bathroom suites are representations only and may not look like the real items. Made with Made Snappy 360.