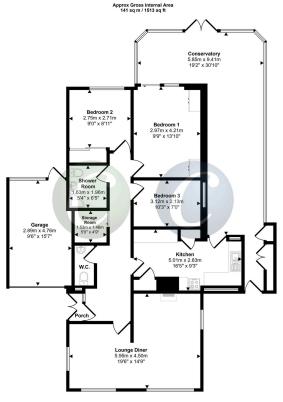

## **Key Features**

- NO UPWARD CHAIN
- SOUGHT AFTER LOCATION
- · CLOSE TO AMENITIES
- SINGLE GARAGE
- •

- THREE BEDROOM
- ON THE BANKS OF THE TRENT & MERSEY CANAL
- LARGE CONSERVATORY
- DRIVEWAY

•

Floorplan

This floorplan is only for illustrative purposes and is not to scale. Measurements of rooms, doors, windows, and any items are approximate and no responsibility is taken for any error, omission or mis-statement. Lons of tilems such as bathroom suites are representations only an experience of the property of the prope