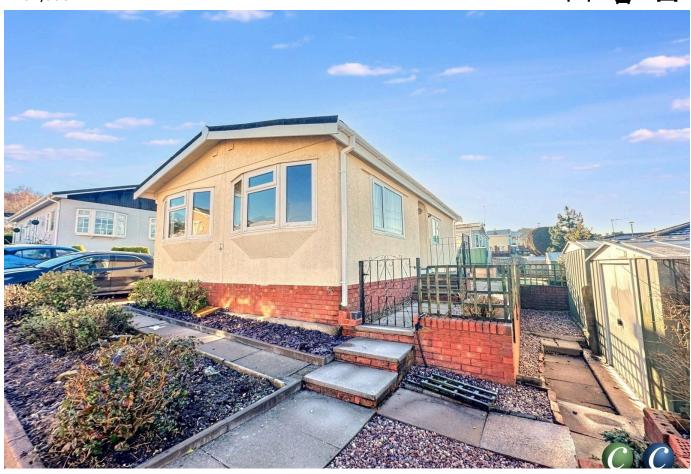

## Ling Road, Huntington, Cannock, Staffordshire, WS12 4NP

£137,500 Page 2 Land 1

\*\*\* ONLINE VIRTUAL 360 TOUR AVAILABLE ON THIS PROPERTY - why not take a peek before booking a viewing please click on the link \*\*\*

## **Key Features**

- NO UPWARD CHAIN
- TWO BEDROOMS
- KITCHEN
- DRIVEWAY
- VIEWING ADVISED

- POPULAR EXCLUSIVE DEVELOPMENT FOR OVER 50'S
- LOUNGE
- CLOSE TO CANNOCK CHASE
- GARDEN

•