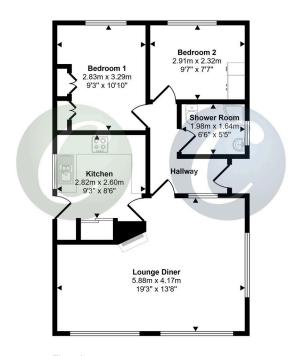

## Approx Gross Internal Area 55 sq m / 597 sq ft

Floorplan

This floorplan is only for illustrative purposes and is not to scale. Measurements of rooms, doors, windows, and any items are approximate and no responsibility is taken for any error, ornission or mis-statement. Loons of times such as bathroom suites are representations only and may not look like the real items. Made with Made Snappy 360.