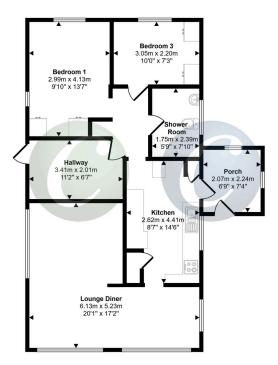

## Approx Gross Internal Area 77 sq m / 826 sq ft

Floorplan

This floorplan is only for illustrative purposes and is not to scale. Measurements of rooms, doors, windows, and any items are approximate and no responsibility is taken for any error, omission or mis-statement. Icons of flems such as bathroom suites are representations only and may not look file. Made with Made Shappy 360.