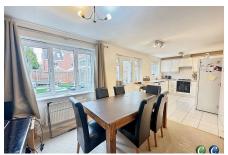

## **Key Features**

- FOUR BEDROOM DETACHED FAMILY HOME
- KITCHEN DINER
- BEDROOM ONE WITH ENSUITE
- REAR GARDEN
- SINGLE GARAGE

- LOUNGE
- CONSERVATORY
- DOWNSTAIRS CLOAKROOM
- DRIVEWAY
- VIEWING ESSENTIAL

Approx Gross Internal Area
133 sq m / 1431 sq ft

Conservatory
2.36m x 3.73m
79" x 123'

Ritchen Diner
7.56m x 2.21m
2.2410" x 106'

Bedroom 4
2.26m x 2.76m
75" x 91"

Bedroom 2
2.58m x 2.77m
75" x 91"

Bedroom 1
75" x 91"