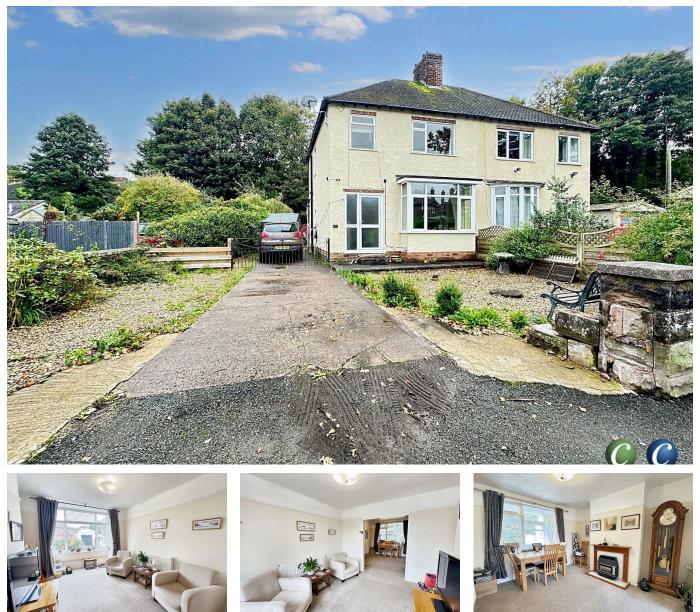

## Keystone Lane, Rugeley, WS15 2EF £189,950

🍋 3 🚰 1 🚘 2

\*\* ONLINE VIRTUAL TOUR AVAILABLE ON THIS PROPERTY - why not take a peek before booking a viewing\*\*

## **Key Features**

- NO UPWARD CHAIN
- THREE BEDROOMS
- DOWNSTAIRS CLOAKROOM
- GOOD SIZE PLOT

- TOWN CENTRE LOCATION
- TWO RECEPTION ROOMS
- REAR GARDEN
- VIEWING ADVISED

This floorplan is only for illustrative purposes and is not to scale. Measurements of rooms, doors, windows, and any items are approximate and no responsibility is taken for any error, omission or mis-statement. Icons of items such as bathroom suities are representations only and may not look like the real items. Made with Made Snappy 360.