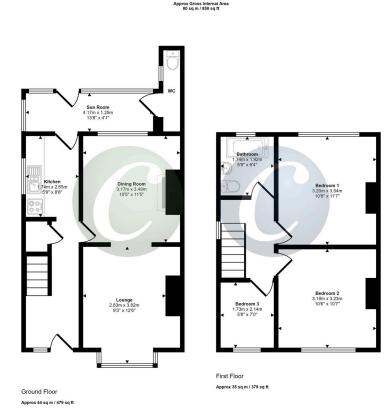

## **Key Features**

- NO UPWARD CHAIN
- THREE BEDROOMS
- DOWNSTAIRS CLOAKROOM
- GOOD SIZE PLOT

- TOWN CENTRE LOCATION
- TWO RECEPTION ROOMS
- REAR GARDEN
- VIEWING ADVISED

This floorplan is only for illustrative purposes and is not to scale. Measurements of rooms, doors, windows, and any items are approximate and no responsibility is taken for any error, omission or mis-statement. Icons of items such as bathroom suities are representations only and may not look like the real items. Made with Made Snappy 360.