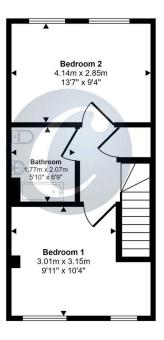

Ground Floor Approx 35 sq m / 372 sq ft

First Floor Approx 34 sq m / 371 sq ft

This floorplan is only for illustrative purposes and is not to scale. Measurements of rooms, doors, windows, and any items are approximate and no responsibility is taken for any error, omission or mis-statement. Icons of items such as bathroom suites are representations only and may not look like the real items. Made with Made Snappy 360.