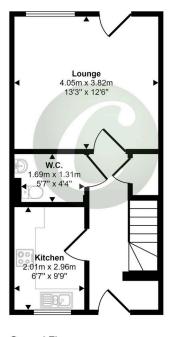

Ground Floor Approx 35 sq m / 372 sq ft

First Floor Approx 34 sq m / 371 sq ft

This floorplan is only for illustrative purposes and is not to scale. Measurements of rooms, doors, windows, and any items are approximate and no responsibility is taken for any error, omission or mis-statement. Icons of items such as bathroom suites are representations only and may not look like the real items. Made with Made Snappy 360.