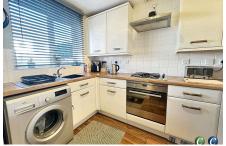

## **Key Features**

- 45% SHARED OWNERSHIP
- · LOUNGE DINING ROOM
- DOWNSTAIRS CLOAKROOM
- ALLOCATED PARKING

- TWO BEDROOMS
- KITCHEN
- BATHROOM
- POPULAR RESIDENTIAL LOCATION

•

Approx Gross Internal Area 69 sq m / 743 sq ft