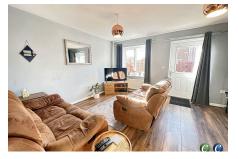

## **Key Features**

- 45% SHARED OWNERSHIP
- · LOUNGE DINING ROOM
- DOWNSTAIRS CLOAKROOM
- ALLOCATED PARKING

- TWO BEDROOMS
- KITCHEN
- BATHROOM
- POPULAR RESIDENTIAL LOCATION

•

Approx Gross Internal Area 69 sq m / 743 sq ft