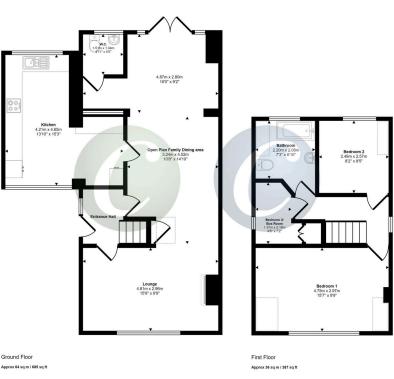

## **Key Features**

NO UPWARD CHAIN

CLOSE TO CANNOCK CHASE

IDEAL FOR NATURE LOVERS

•

•

•

Approx Gross Internal Area 100 sq m / 1073 sq ft

Denotes head height below 1.5m

This floorplan is only for illustrative purposes and is not to scale. Measurements of rooms, doors, windows, and any items are approximate and no responsibility is taken for any error, omission or mis-statement, loons of flems such as bathroom suites are representations only and may not look like the real items. Made with Made Snappy 300.